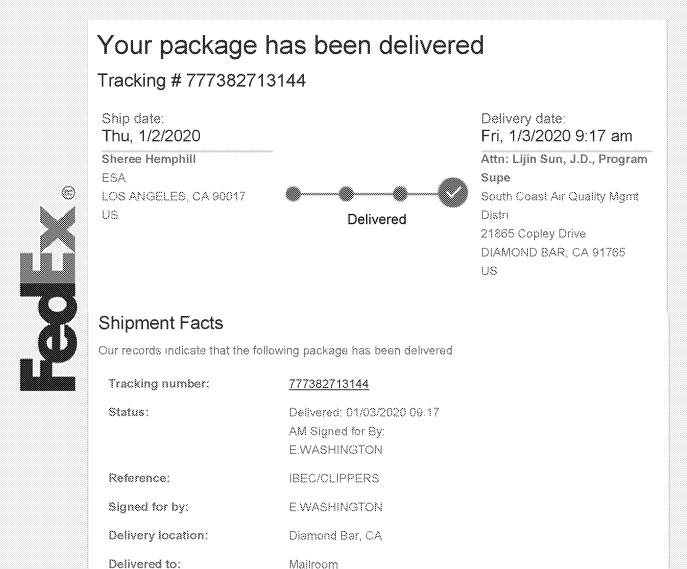

Anitra B. Rice Managing Associate

ESA | Environmental Science Associates 310.566.8024 direct

From: TrackingUpdates@fedex.com <TrackingUpdates@fedex.com>
Sent: Friday, January 3, 2020 9:20 AM
To: Anitra Rice <ARice@esassoc.com>
Subject: FedEx Shipment 777382713144 Delivered

| Service type:              | FedEx Priority Overnight® |
|----------------------------|---------------------------|
| Packaging type:            | FedEx® Envelope           |
| Number of pieces:          | 1                         |
| Weight:                    | 0.50 lb.                  |
| Special handling/Services: | Deliver Weekday           |
| Standard transit:          | 1/3/2020 by 10:30 am      |
|                            |                           |