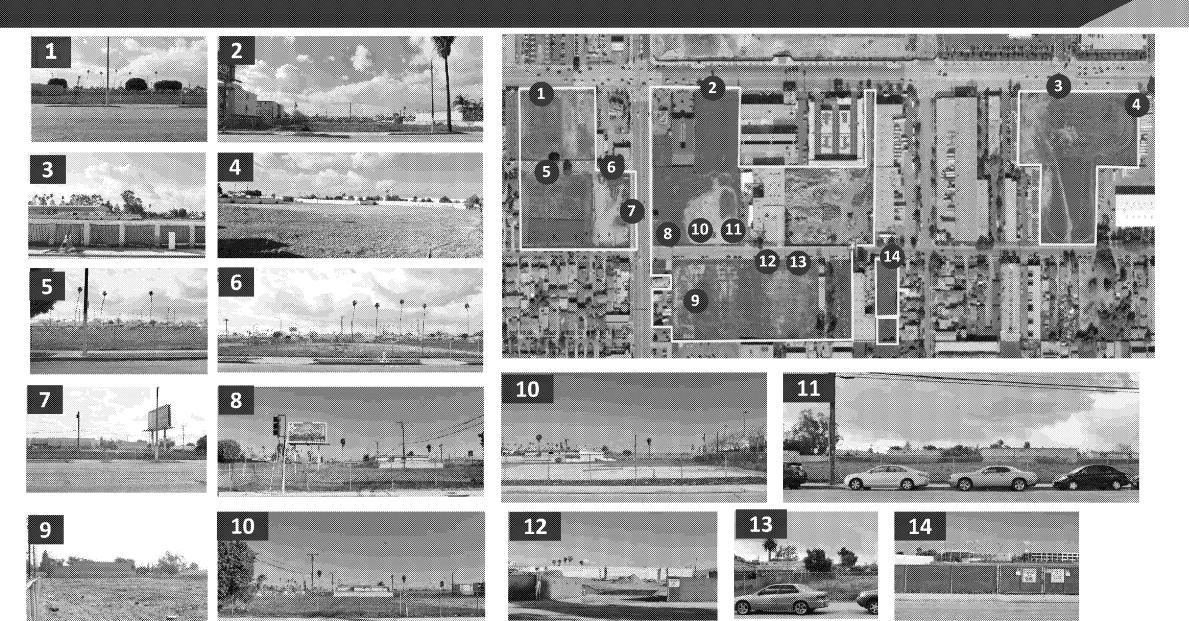

#### **Existing Uses**

- All but 6 of the parcels that make up the Project are currently vacant and underdeveloped
- Vacant Parcels
  - Total approx. 23 acres; > 85% of Project Site
- Developed Parcels
  - Fast-food restaurant, a hotel, a warehouse, and light manufacturing facilities
  - Groundwater well and related facilities

## **Existing Conditions: Active Uses**

### **Existing Conditions: Vacant Uses**