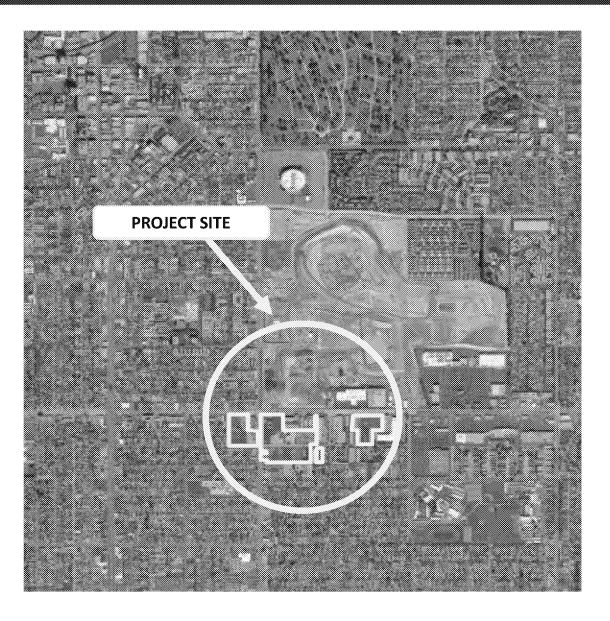

## Inglewood Basketball & Entertainment Center (IBEC) Project Location

#### Background

- Beginning in the mid 80s, the FAA issued noise grants to the City of Inglewood as part of the LAX Noise Control/Land Use Compatibility Program
- Goal of Program
  - Disposing and recycling incompatible land uses with the noise levels of airport operations
- FAA and the City of Inglewood approved acquisition of Project site parcels

#### **Existing Uses**

- All but 6 of the parcels that make up the Project are currently vacant and underdeveloped
- Vacant Parcels
  - Total approx. 23 acres; > 85% of Project Site
- Developed Parcels
  - Fast-food restaurant, a hotel, a warehouse, and light manufacturing facilities
  - Groundwater well and related facilities