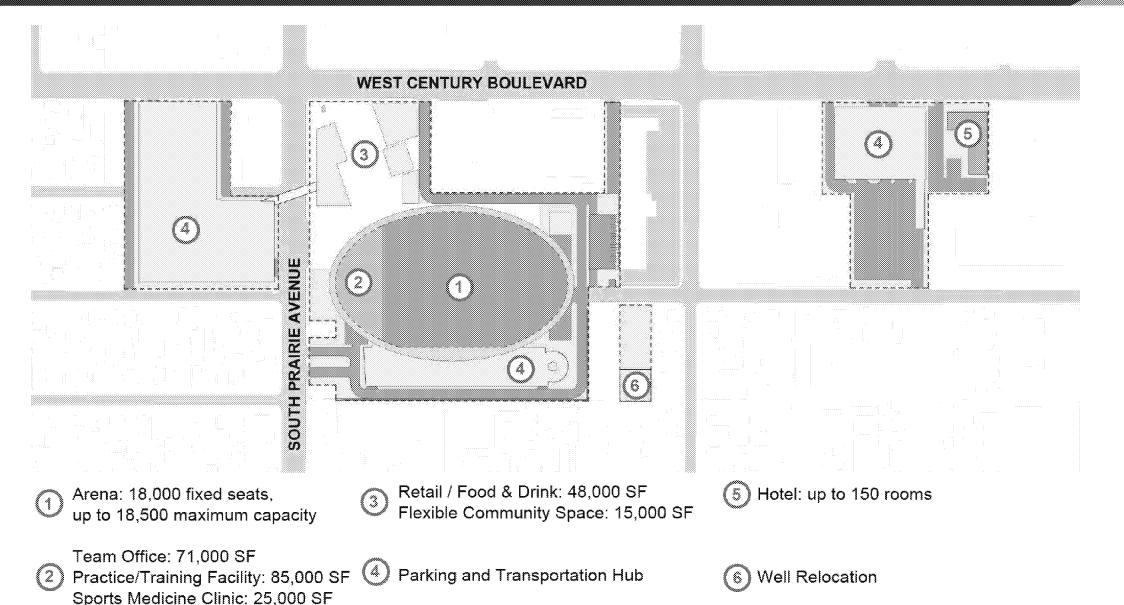

ntrol/Land Use Compatibility Program
- Goal of Program
  - Disposing and recycling incompatible land uses with the noise levels of airport operations
- FAA and the City of Inglewood approved acquisition of Project site parcels

#### **Existing Uses**

- All but 6 of the parcels that make up the Project are currently vacant and underdeveloped
- Vacant Parcels
  - Total approx. 23 acres; > 85% of Project Site
- Developed Parcels
  - Fast-food restaurant, a hotel, a warehouse, and light manufacturing facilities
  - Groundwater well and related facilities

4

## Inglewood Basketball & Entertainment Center (IBEC) Site Plan



## **Existing Conditions: Active Uses**













### **Existing Conditions: Vacant Uses**



## Inglewood Basketball & Entertainment Center (IBEC) Project Components



### **IBEC Project Key Entitlements**

#### **Approvals**

- City of Inglewood Certification of EIR and CEQA Findings Resolution
- General Plan/Specific Plan Amendments: Conforming changes to Land Use Element, Circulation Element, and Inglewood International Business Park Specific Plan
- Zone Text Amendments and Zoning Map Amendment Ordinances
- Disposition and Development Agreement (DDA) and Development Agreement (DA), including Design Guidelines

#### <u>Other</u>

- Los Angeles County Airport Land Use Commission determination of consistency with LAX Airport Land Use Plan
- Well Relocation Permits (LA County Public Health Drinking Water Program)
- FAA No Hazard Determination

### **LAX Airport Influence Area**



#### **Noise Contour Comparision**



LAX ANOMS Noise Contour - 2018

###