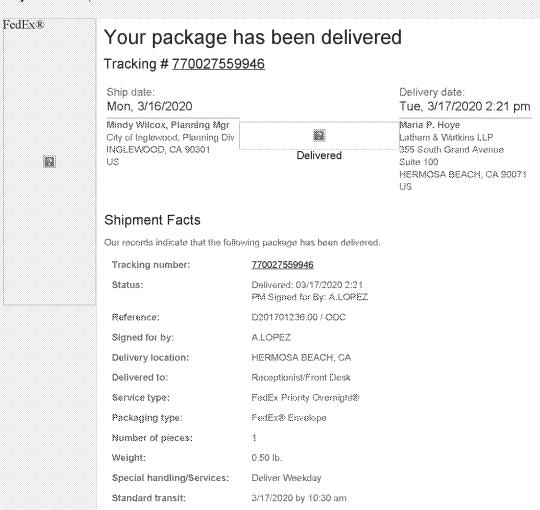

From: To: Addie Farrell Natasha Eulberg

Subject: Date: PW: FedEx Shipment 770027559946 Delivered Tuesday, March 17, 2020 2:24:18 PM

Subject: FedEx Shipment 770027559946 Delivered

Please do not respond to this message. This email was sent from an unattended mailbox. This report was generated at approximately 4:23 PM CDT on 02/17/2020.