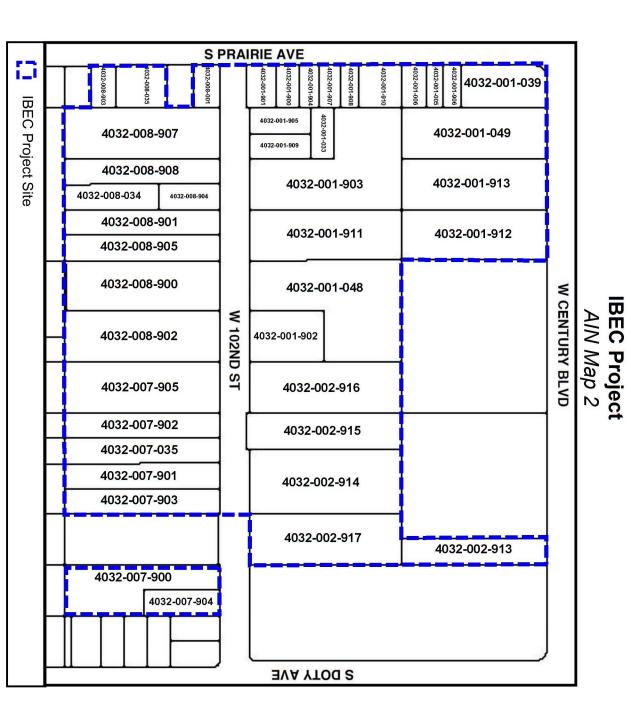

### IBEC Project Site Assessor Identification Numbers

| _  | AIN          | STREET ADDRESS                         |
|----|--------------|----------------------------------------|
| 1  | 4032-001-005 | 10022 S PRAIRIE AVE INGLEWOOD CA 90303 |
| 2  | 4032-001-006 | NO ADDRESS ASSIGNED                    |
| 3  | 4032-001-033 | NO ADDRESS ASSIGNED                    |
| 4  | 4032-001-039 | 10004 S PRAIRIE AVE INGLEWOOD CA 90303 |
| 5  | 4032-001-048 | 3915 W 102ND ST INGLEWOOD CA 90303     |
| 6  | 4032-001-049 | 3940 W CENTURY BLVD INGLEWOOD CA 90303 |
| 7  | 4032-001-900 | NO ADDRESS ASSIGNED                    |
| 8  | 4032-001-901 | NO ADDRESS ASSIGNED TO APN             |
| 9  | 4032-001-902 | 3901 W 102ND ST INGLEWOOD CA 90303     |
| 10 | 4032-001-903 | 3939 W 102ND ST INGLEWOOD CA 90303     |
| 11 | 4032-001-904 | 10116 S PRAIRIE AVE INGLEWOOD CA 90303 |
| 12 | 4032-001-905 | 3947 W 102ND ST INGLEWOOD CA 90303     |
| 13 | 4032-001-906 | 10020 S PRAIRIE AVE INGLEWOOD CA 90303 |
| 14 | 4032-001-907 | 10112 S PRAIRIE AVE INGLEWOOD CA 90303 |
| 15 | 4032-001-908 | 10108 S PRAIRIE AVE INGLEWOOD CA 90303 |
| 16 | 4032-001-909 | 3941 W 102ND ST INGLEWOOD CA 90303     |
| 17 | 4032-001-910 | 10104 S PRAIRIE AVE INGLEWOOD CA 90303 |
| 18 | 4032-001-911 | 3921 W 102ND ST INGLEWOOD CA 90303     |
| 19 | 4032-001-912 | 3922 W CENTURY BLVD INGLEWOOD CA 90303 |
| 20 | 4032-001-913 | 3930 W CENTURY BLVD INGLEWOOD CA 90303 |
| 21 | 4032-002-913 | 3822 W CENTURY BLVD INGLEWOOD CA 90303 |
| 22 | 4032-002-914 | 3831 W 102ND ST INGLEWOOD CA 90303     |
| 23 | 4032-002-915 | 3843 W 102ND ST INGLEWOOD CA 90303     |
| 24 | 4032-002-916 | 3851 W 102ND ST INGLEWOOD CA 90303     |
| 25 | 4032-002-917 | 3821 W 102ND ST INGLEWOOD CA 90303     |
| 26 | 4032-003-912 | NO ADDRESS ASSIGNED                    |
| 27 | 4032-003-914 | 3700 W CENTURY BLVD INGLEWOOD CA 90303 |
| 28 | 4032-003-915 | 3703 W 102ND ST INGLEWOOD CA 90303     |
| 29 | 4032-004-913 | NO ADDRESS ASSIGNED                    |
| 30 | 4032-004-914 | NO ADDRESS ASSIGNED                    |
| 31 | 4032-007-035 | 3838 W 102ND ST INGLEWOOD CA 90303     |
| 32 | 4032-007-900 | 3818 W 102ND ST INGLEWOOD CA 90303     |
| 33 | 4032-007-901 | 3836 W 102ND ST INGLEWOOD CA 90303     |
| 34 | 4032-007-902 | 3844 W 102ND ST INGLEWOOD CA 90303     |
| 35 | 4032-007-903 | 3832 W 102ND ST INGLEWOOD CA 90303     |
| 36 | 4032-007-904 | 3812 W 102ND ST INGLEWOOD CA 90303     |
| 37 | 4032-007-905 | 3850 W 102ND ST INGLEWOOD CA 90303     |
| 38 | 4032-008-001 | 10200 S PRAIRIE AVE INGLEWOOD CA 90303 |
|    |              |                                        |

|    | AIN          | STREET ADDRESS                         |
|----|--------------|----------------------------------------|
| 39 | 4032-008-034 | NO ADDRESS ASSIGNED                    |
| 40 | 4032-008-035 | 10212 S PRAIRIE AVE INGLEWOOD CA 90303 |
| 41 | 4032-008-900 | 3910 W 102ND ST INGLEWOOD CA 90303     |
| 42 | 4032-008-901 | 3926 W 102ND ST INGLEWOOD CA 90303     |
| 43 | 4032-008-902 | 3900 W 102ND ST INGLEWOOD CA 90303     |
| 44 | 4032-008-903 | 10220 S PRAIRIE AVE INGLEWOOD CA 90303 |
| 45 | 4032-008-904 | 3930 W 102ND ST INGLEWOOD CA 90303     |
| 46 | 4032-008-905 | 3920 W 102ND ST INGLEWOOD CA 90303     |
| 47 | 4032-008-907 | 3940 W 102ND ST INGLEWOOD CA 90303     |
| 48 | 4032-008-908 | 3936 W 102ND ST INGLEWOOD CA 90303     |
| 49 | 4034-004-900 | 4045 W 101ST ST INGLEWOOD CA 90303     |
| 50 | 4034-004-901 | 4037 W 101ST ST INGLEWOOD CA 90303     |
| 51 | 4034-004-902 | 4019 W 101ST ST INGLEWOOD CA 90303     |
| 52 | 4034-004-903 | 4039 W 101ST ST INGLEWOOD CA 90303     |
| 53 | 4034-004-904 | 4015 W 101ST ST INGLEWOOD CA 90303     |
| 54 | 4034-004-905 | 4040 W CENTURY BLVD INGLEWOOD CA 90303 |
| 55 | 4034-004-906 | 4043 W 101ST ST INGLEWOOD CA 90303     |
| 56 | 4034-004-907 | 4046 W CENTURY BLVD INGLEWOOD CA 90303 |
| 57 | 4034-004-908 | 4042 W CENTURY BLVD INGLEWOOD CA 90303 |
| 58 | 4034-004-909 | 4032 W CENTURY BLVD INGLEWOOD CA 90303 |
| 59 | 4034-004-910 | 4036 W CENTURY BLVD INGLEWOOD CA 90303 |
| 60 | 4034-004-911 | 4033 W 101ST ST INGLEWOOD CA 90303     |
| 61 | 4034-004-912 | 4020 W CENTURY BLVD INGLEWOOD CA 90303 |
| 62 | 4034-004-913 | 4026 W CENTURY BLVD INGLEWOOD CA 90303 |
| 63 | 4034-005-900 | 10117 S PRAIRIE AVE INGLEWOOD CA 90303 |
| 64 | 4034-005-901 | 4030 W 101ST ST INGLEWOOD CA 90303     |
| 65 | 4034-005-902 | 4043 W 102ND ST INGLEWOOD CA 90303     |
| 66 | 4034-005-903 | 4037 W 102ND ST INGLEWOOD CA 90303     |
| 67 | 4034-005-904 | 4031 W 102ND ST INGLEWOOD CA 90303     |
| 68 | 4034-005-905 | 4018 W 101ST ST INGLEWOOD CA 90303     |
| 69 | 4034-005-906 | 4023 W 102ND ST INGLEWOOD CA 90303     |
| 70 | 4034-005-907 | 4025 W 102ND ST INGLEWOOD CA 90303     |
| 71 | 4034-005-908 | 4019 W 102ND ST INGLEWOOD CA 90303     |
| 72 | 4034-005-909 | 4036 W 101ST ST INGLEWOOD CA 90303     |
| 73 | 4034-005-910 | 4044 W 101ST ST INGLEWOOD CA 90303     |
| 74 | 4034-005-911 | 4026 W 101ST ST INGLEWOOD CA 90303     |
| 75 | 4034-005-912 | 4022 W 101ST ST INGLEWOOD CA 90303     |
|    | _            |                                        |

## ATTACHMENT A IBEC PROJECT SITE AIN MAPS