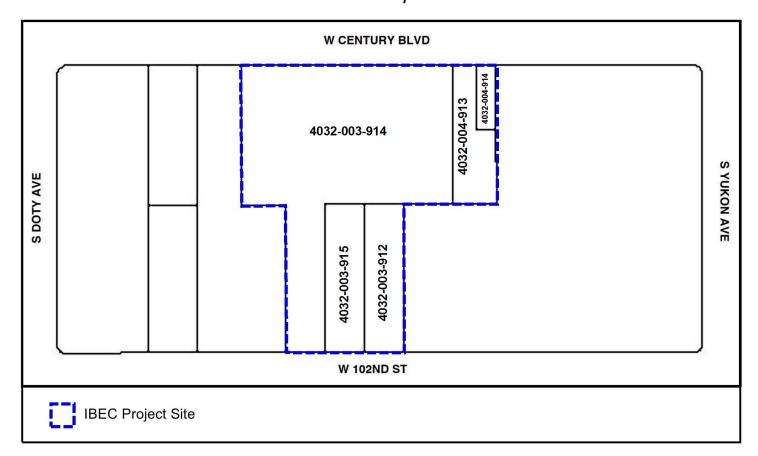

### IBEC Project Site Assessor Identification Numbers

| _  | AIN          | STREET ADDRESS                         |
|----|--------------|----------------------------------------|
| 1  | 4032-001-005 | 10022 S PRAIRIE AVE INGLEWOOD CA 90303 |
| 2  | 4032-001-006 | NO ADDRESS ASSIGNED                    |
| 3  | 4032-001-033 | NO ADDRESS ASSIGNED                    |
| 4  | 4032-001-039 | 10004 S PRAIRIE AVE INGLEWOOD CA 90303 |
| 5  | 4032-001-048 | 3915 W 102ND ST INGLEWOOD CA 90303     |
| 6  | 4032-001-049 | 3940 W CENTURY BLVD INGLEWOOD CA 90303 |
| 7  | 4032-001-900 | NO ADDRESS ASSIGNED                    |
| 8  | 4032-001-901 | NO ADDRESS ASSIGNED TO APN             |
| 9  | 4032-001-902 | 3901 W 102ND ST INGLEWOOD CA 90303     |
| 10 | 4032-001-903 | 3939 W 102ND ST INGLEWOOD CA 90303     |
| 11 | 4032-001-904 | 10116 S PRAIRIE AVE INGLEWOOD CA 90303 |
| 12 | 4032-001-905 | 3947 W 102ND ST INGLEWOOD CA 90303     |
| 13 | 4032-001-906 | 10020 S PRAIRIE AVE INGLEWOOD CA 90303 |
| 14 | 4032-001-907 | 10112 S PRAIRIE AVE INGLEWOOD CA 90303 |
| 15 | 4032-001-908 | 10108 S PRAIRIE AVE INGLEWOOD CA 90303 |
| 16 | 4032-001-909 | 3941 W 102ND ST INGLEWOOD CA 90303     |
| 17 | 4032-001-910 | 10104 S PRAIRIE AVE INGLEWOOD CA 90303 |
| 18 | 4032-001-911 | 3921 W 102ND ST INGLEWOOD CA 90303     |
| 19 | 4032-001-912 | 3922 W CENTURY BLVD INGLEWOOD CA 90303 |
| 20 | 4032-001-913 | 3930 W CENTURY BLVD INGLEWOOD CA 90303 |
| 21 | 4032-002-913 | 3822 W CENTURY BLVD INGLEWOOD CA 90303 |
| 22 | 4032-002-914 | 3831 W 102ND ST INGLEWOOD CA 90303     |
| 23 | 4032-002-915 | 3843 W 102ND ST INGLEWOOD CA 90303     |
| 24 | 4032-002-916 | 3851 W 102ND ST INGLEWOOD CA 90303     |
| 25 | 4032-002-917 | 3821 W 102ND ST INGLEWOOD CA 90303     |
| 26 | 4032-003-912 | NO ADDRESS ASSIGNED                    |
| 27 | 4032-003-914 | 3700 W CENTURY BLVD INGLEWOOD CA 90303 |
| 28 | 4032-003-915 | 3703 W 102ND ST INGLEWOOD CA 90303     |
| 29 | 4032-004-913 | NO ADDRESS ASSIGNED                    |
| 30 | 4032-004-914 | NO ADDRESS ASSIGNED                    |
| 31 | 4032-007-035 | 3838 W 102ND ST INGLEWOOD CA 90303     |
| 32 | 4032-007-900 | 3818 W 102ND ST INGLEWOOD CA 90303     |
| 33 | 4032-007-901 | 3836 W 102ND ST INGLEWOOD CA 90303     |
| 34 | 4032-007-902 | 3844 W 102ND ST INGLEWOOD CA 90303     |
| 35 | 4032-007-903 | 3832 W 102ND ST INGLEWOOD CA 90303     |
| 36 | 4032-007-904 | 3812 W 102ND ST INGLEWOOD CA 90303     |
| 37 | 4032-007-905 | 3850 W 102ND ST INGLEWOOD CA 90303     |
| 38 | 4032-008-001 | 10200 S PRAIRIE AVE INGLEWOOD CA 90303 |
|    |              |                                        |

|    | AIN          | STREET ADDRESS                         |
|----|--------------|----------------------------------------|
| 39 | 4032-008-034 | NO ADDRESS ASSIGNED                    |
| 40 | 4032-008-035 | 10212 S PRAIRIE AVE INGLEWOOD CA 90303 |
| 41 | 4032-008-900 | 3910 W 102ND ST INGLEWOOD CA 90303     |
| 42 | 4032-008-901 | 3926 W 102ND ST INGLEWOOD CA 90303     |
| 43 | 4032-008-902 | 3900 W 102ND ST INGLEWOOD CA 90303     |
| 44 | 4032-008-903 | 10220 S PRAIRIE AVE INGLEWOOD CA 90303 |
| 45 | 4032-008-904 | 3930 W 102ND ST INGLEWOOD CA 90303     |
| 46 | 4032-008-905 | 3920 W 102ND ST INGLEWOOD CA 90303     |
| 47 | 4032-008-907 | 3940 W 102ND ST INGLEWOOD CA 90303     |
| 48 | 4032-008-908 | 3936 W 102ND ST INGLEWOOD CA 90303     |
| 49 | 4034-004-900 | 4045 W 101ST ST INGLEWOOD CA 90303     |
| 50 | 4034-004-901 | 4037 W 101ST ST INGLEWOOD CA 90303     |
| 51 | 4034-004-902 | 4019 W 101ST ST INGLEWOOD CA 90303     |
| 52 | 4034-004-903 | 4039 W 101ST ST INGLEWOOD CA 90303     |
| 53 | 4034-004-904 | 4015 W 101ST ST INGLEWOOD CA 90303     |
| 54 | 4034-004-905 | 4040 W CENTURY BLVD INGLEWOOD CA 90303 |
| 55 | 4034-004-906 | 4043 W 101ST ST INGLEWOOD CA 90303     |
| 56 | 4034-004-907 | 4046 W CENTURY BLVD INGLEWOOD CA 90303 |
| 57 | 4034-004-908 | 4042 W CENTURY BLVD INGLEWOOD CA 90303 |
| 58 | 4034-004-909 | 4032 W CENTURY BLVD INGLEWOOD CA 90303 |
| 59 | 4034-004-910 | 4036 W CENTURY BLVD INGLEWOOD CA 90303 |
| 60 | 4034-004-911 | 4033 W 101ST ST INGLEWOOD CA 90303     |
| 61 | 4034-004-912 | 4020 W CENTURY BLVD INGLEWOOD CA 90303 |
| 62 | 4034-004-913 | 4026 W CENTURY BLVD INGLEWOOD CA 90303 |
| 63 | 4034-005-900 | 10117 S PRAIRIE AVE INGLEWOOD CA 90303 |
| 64 | 4034-005-901 | 4030 W 101ST ST INGLEWOOD CA 90303     |
| 65 | 4034-005-902 | 4043 W 102ND ST INGLEWOOD CA 90303     |
| 66 | 4034-005-903 | 4037 W 102ND ST INGLEWOOD CA 90303     |
| 67 | 4034-005-904 | 4031 W 102ND ST INGLEWOOD CA 90303     |
| 68 | 4034-005-905 | 4018 W 101ST ST INGLEWOOD CA 90303     |
| 69 | 4034-005-906 | 4023 W 102ND ST INGLEWOOD CA 90303     |
| 70 | 4034-005-907 | 4025 W 102ND ST INGLEWOOD CA 90303     |
| 71 | 4034-005-908 | 4019 W 102ND ST INGLEWOOD CA 90303     |
| 72 | 4034-005-909 | 4036 W 101ST ST INGLEWOOD CA 90303     |
| 73 | 4034-005-910 | 4044 W 101ST ST INGLEWOOD CA 90303     |
| 74 | 4034-005-911 | 4026 W 101ST ST INGLEWOOD CA 90303     |
| 75 | 4034-005-912 | 4022 W 101ST ST INGLEWOOD CA 90303     |
|    | _            |                                        |

## IBEC Project AIN Map 3