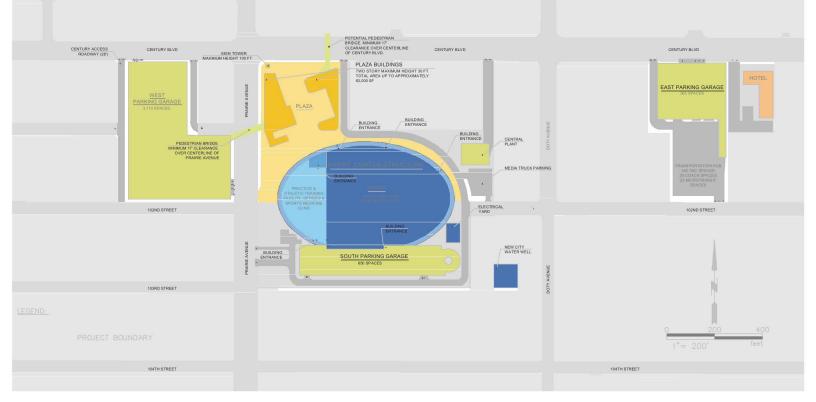

As shown on the conceptual IBEC Project Site Plan provided as <u>Attachment A</u>, the Project Site consists of four areas along West Century Boulevard and South Prairie Avenue, comprising approximately 28. acres in total.

The Proposed Project consists of multiple components, the primary one being an Event Center Structure that includes an approximately 915,000 sf Arena with approximately 18,000 fixed seats for NBA games and capacity for approximately 500 additional temporary seats for other events. The Arena includes a main performance area and seating bowl, food and beverage and retail space, and concourse areas. The Event Center Structure could also include an up to 85,000 sf Team Athletic Practice and Training Facility, up to 71,000 sf of Office Space, and an up to 25,000 sf Sports Medicine Clinic for team and potential general public use on an outpatient basis. The Event Center Structure would be an ellipsoid-shaped, multi-faceted structure that would extend up to a maximum of 150 feet above grade.

An outdoor Plaza adjacent to the Event Center Structure would include pedestrian circulation and gathering space, an outdoor stage, and Plaza Buildings with up to 63,000 sf of retail, dining, and community-serving uses. The Plaza Buildings would be one- or two-stories with a maximum height of 50 feet above grade. The Plaza also includes a proposed sign tower structure up to 100 feet above grade at the corner of West Century Boulevard and South Prairie Avenue.

Parking for the Proposed Project would be provided within three parking structures, including (1) the South Parking Garage with approximately 650 parking spaces contiguous to the Arena Structure, (2) the West Parking Garage with approximately 3,110 parking spaces across South Prairie Avenue from the Arena Structure and connected to the Plaza by a pedestrian bridge, and (3) the East Parking Garage with approximately 365 parking spaces located east of the Arena Structure along West Century Boulevard. The ground floor of the East Parking Garage site will include a surface Transportation Hub dedicated for bus, microtransit and Transportation Network Company (rideshare/taxi) vehicle pick-up and drop-off and staging.

The Proposed Project includes a Hotel of up to six stories providing 100 - 150 guest rooms located along West Century Boulevard. Construction of the Proposed Project also involves the construction of a new City of Inglewood municipal water well along West 102nd Street to replace an existing water well located within the portion of the Project Site to be developed with the Event Center Structure.

## ATTACHMENT C IBEC PROJECT CONCEPTUAL SITE PLAN