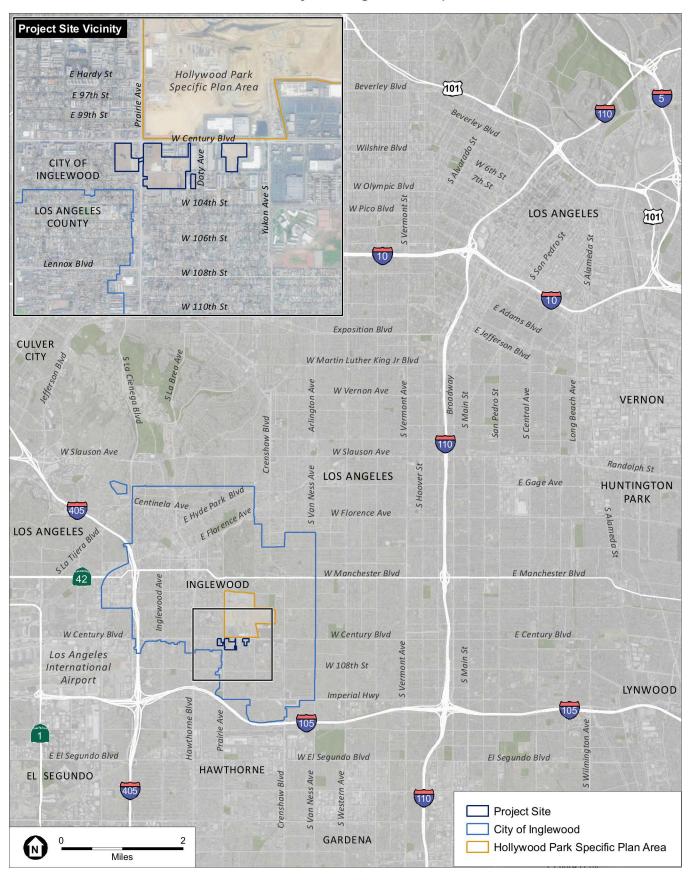

#### 3. DEVELOPMENT PROJECT LOCATION (TO BE COMPLETED BY THE APPLICANT)

Street Address

West Century Boulevard/South Prairie Avenue. The Project Site is located in the southwestern portion of the City of Inglewood within Los Angeles County, approximately 10 miles south/southwest of downtown Los Angeles. The Project Site is approximately 28 acres, divided into four sites. The main portion of the Project Site (the Arena Site) is approximately 17 acres and is bounded by West Century Boulevard on the north, South Prairie Avenue on the west, South Doty Avenue on the east, and an imaginary straight line extending east from West 103rd Street to South Doty Avenue to the south. The Project Site includes three additional areas: the West Parking Garage Site on an approximately 5- acre site bounded by West Century Boulevard to the north, hotel and residential

uses to the west, South Prairie Avenue to the east, and West 102nd Street to the south; the East Transportation and Hotel Site on an approximately 5-acre site bounded by West Century Boulevard to the north, industrial and commercial uses to the east and west, and West 102nd Stre et to the south; and the Well Relocation Site on an approximately 0.2-acre parcel located at 3812 West 102nd Street, surrounded by vacant land to the west and south and bounded by residential uses to the east. Assessor's Parcel No(s) See Attachment A for Regional Map showing the Project Site and properties within the Project Site by AIN. Parcel Size The IBEC Project Site includes 75 square feet acres parcels and 2 street vacation areas comprising approximately 28.11 acres.

# ATTACHMENT A IBEC PROJECT SITE REGIONAL MAP AND AINS

## ATTACHMENT A IBEC Project Regional Map

SOURCE: Esri, 2016; USDA, 2016; ESA, 2019.

Inglewood Basketball and Entertainment Center

IBEC Project Regional Map