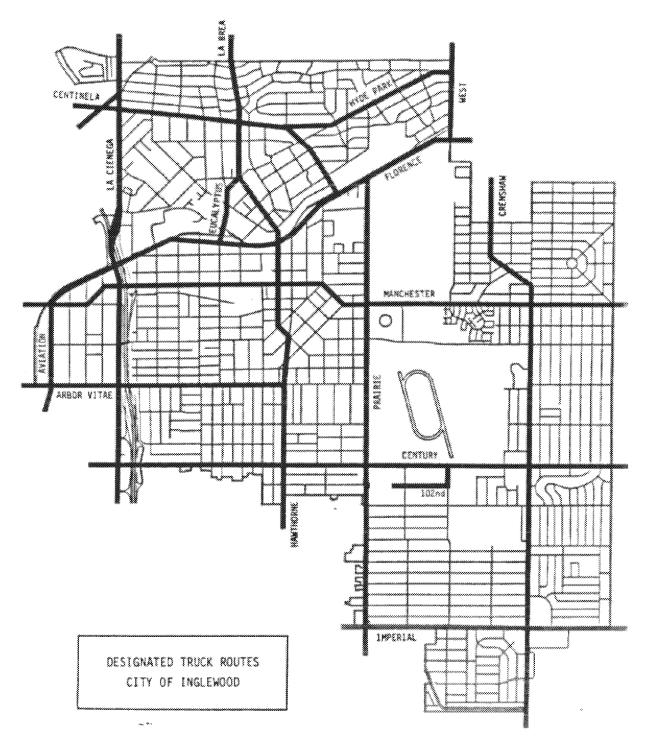

# Section 3.

The Circulation Element "Designated Truck Routes" Map on page 29 is amended in its entirety (as depicted below) to remove the vacated portion of 102nd Street as follows: