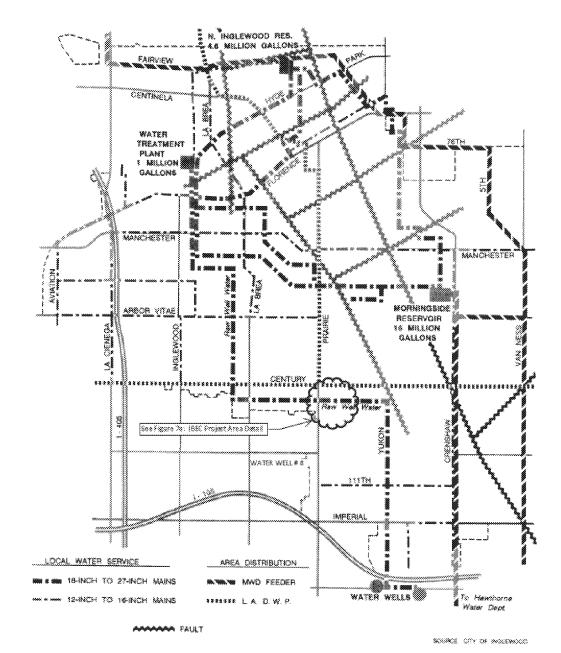

## MAP AMENDMENT TO THE SAFETY ELEMENT OF THE INGLEWOOD GENERAL PLAN

Safety Element Water Distribution System Map on page 37 is supplemented (as depicted below) to show the relocation of a water well and accompanying pipelines as follows:

FIGURE 7. WATER DISTRIBUTION SYSTEM

[PAGE]