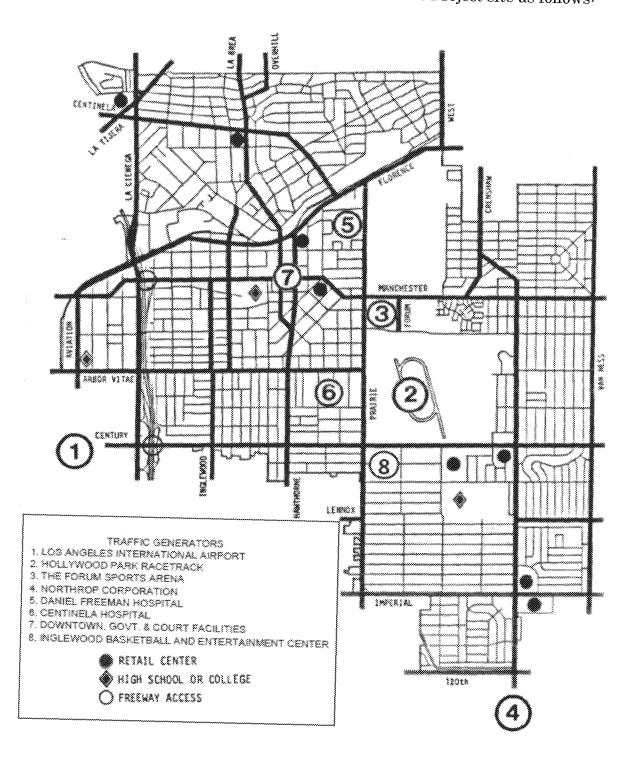

## Section 2.

The Circulation Element "Traffic Generators" Map on page 23 is amended in its entirety (as depicted below) to add the location of the Project site as follows: