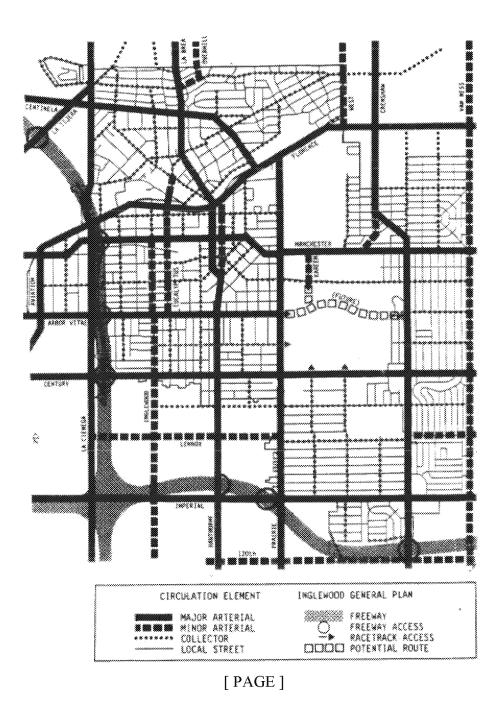

# Section 1.

The Circulation Element "Street Classification" Map on page 17 is amended in its entirety (as depicted below) to remove the vacated portions of 101st and 102nd Streets as follows: