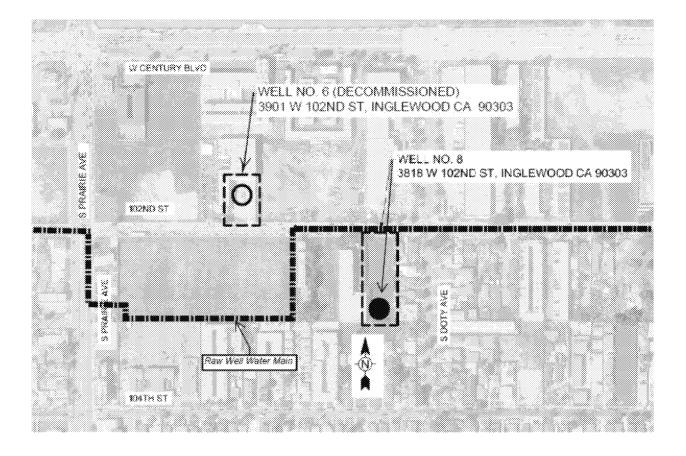

## MAP AMENDMENT TO THE SAFETY ELEMENT OF THE INGLEWOOD GENERAL PLAN

Safety Element Water Distribution System Map on page 37 is supplemented (as depicted below) to show the relocation of a water well and accompanying pipelines as follows: