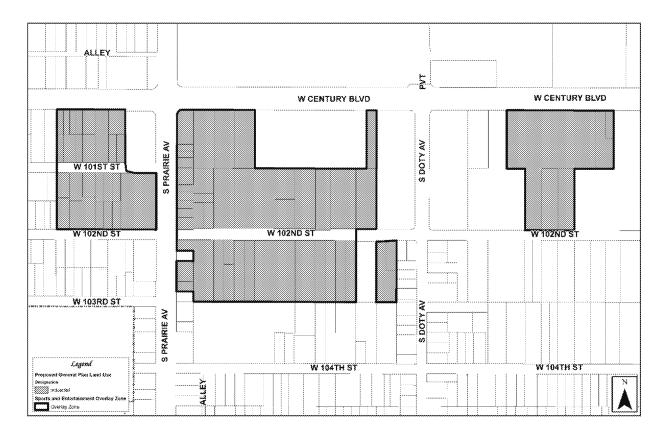

#### MAP AMENDMENT TO THE LAND USE ELEMENT OF THE INGLEWOOD GENERAL PLAN

Land Use Element "Land Use Map" is amended in its entirety (as depicted below) to show that certain 2.8-acre area located adjacent to S. Prairie Avenue, just south of W. Century Boulevard, comprised of Parcels

to be designated as "Industrial".

# Section 1.

The Circulation Element "Street Classification" Map on page 17 is amended in its entirety (as depicted below) to remove the vacated portions of 101st and 102nd Streets as follows: