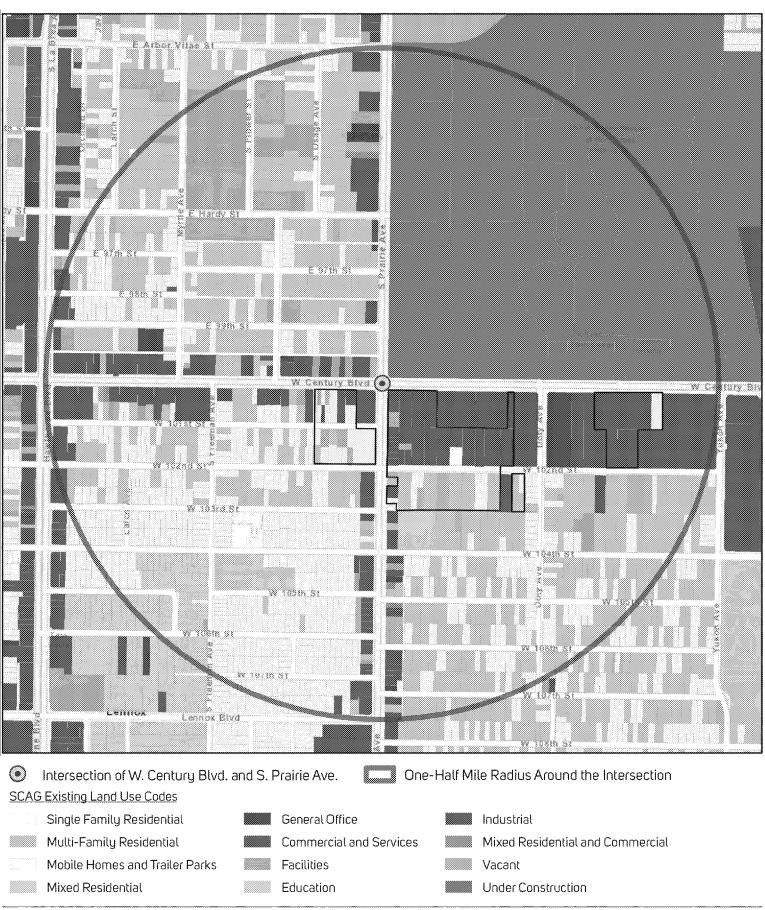

## EXHIBIT 6

## Existing Land Use (Year 2016) (DRAFT)

One-Half Mile from Intersection of W. Century Blvd. and S. Prairie Ave. (SCAG Standardized Land Use Codes)

Source: SCAG, 2019
Date: 1/22/2019
P:\Jung\Data\_Request\Latham\_Watkins\David\_Thompson\mxds\ExistingLU\_CenturyPrairie.mxd

0 0.05 0.1 0.2 Miles