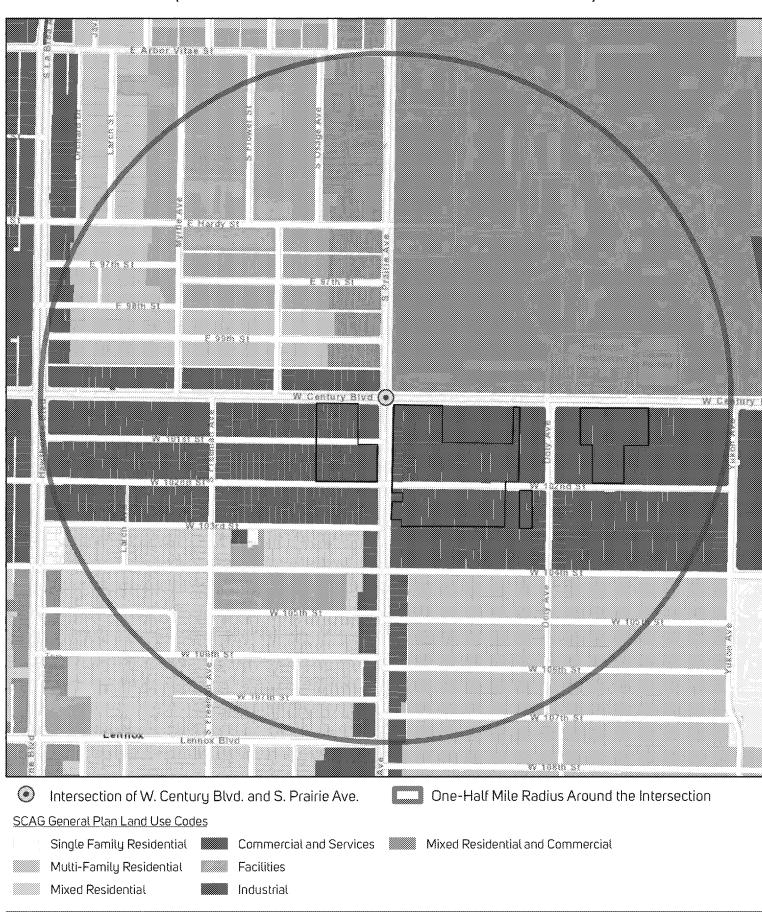

## EXHIBIT 7

## General Pland Land Use (DRAFT)

One-Half Mile from Intersection of W. Century Blvd. and S. Prairie Ave. (SCAG Standardized Land Use Codes)

Source: SCAG, 2019
Date: 1/22/2019
P:\Jung\Data\_Request\Eatham\_Watkins\David\_Thompson\mxds\GeneralPlan\_CenturyPrairie.mxd

0 0.05 0.1 0.2 Miles