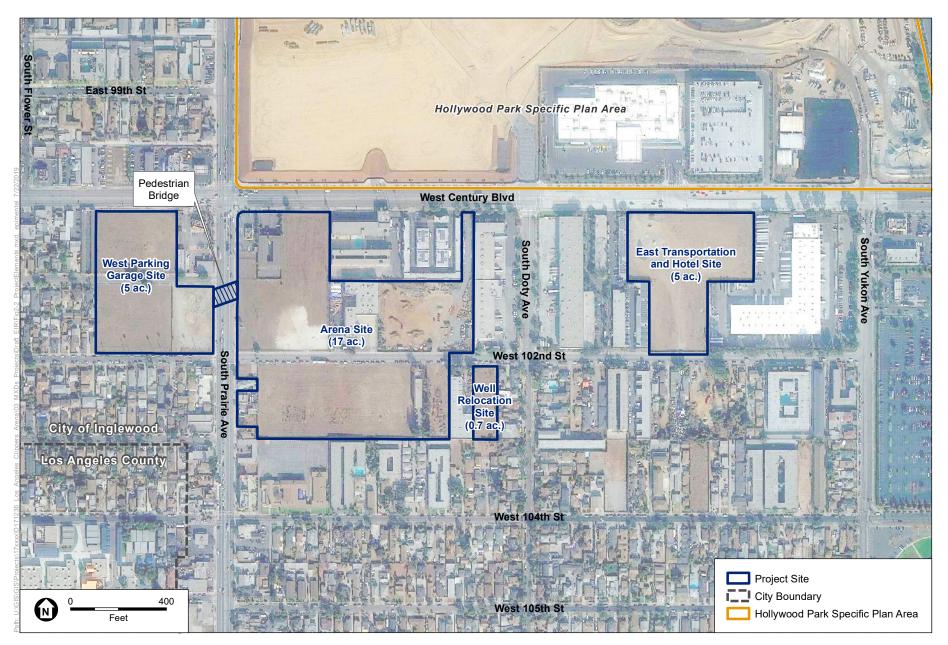

SCH# 2018021056

| Project Title: Inglewood Basketball an                                                                                                                                                                      | nd Entertainment Center (IBEC)                                                                                                                                                                                                                       |                                                                                                                                                                                                       |                                                                                                           |                                                             |                                                                             |
|-------------------------------------------------------------------------------------------------------------------------------------------------------------------------------------------------------------|------------------------------------------------------------------------------------------------------------------------------------------------------------------------------------------------------------------------------------------------------|-------------------------------------------------------------------------------------------------------------------------------------------------------------------------------------------------------|-----------------------------------------------------------------------------------------------------------|-------------------------------------------------------------|-----------------------------------------------------------------------------|
| Lead Agency: City of Inglewood                                                                                                                                                                              |                                                                                                                                                                                                                                                      |                                                                                                                                                                                                       | Contact Person: N                                                                                         | lindy Wilcox, AlC                                           | ₽                                                                           |
| Mailing Address: One West Mancheste                                                                                                                                                                         | Address: One West Manchester Boulevard, 4th Floor, Inglewood, CA 90301 Phone: (310) 412-5230                                                                                                                                                         |                                                                                                                                                                                                       |                                                                                                           |                                                             |                                                                             |
| City: Inglewood                                                                                                                                                                                             | Zi                                                                                                                                                                                                                                                   | p: 90301                                                                                                                                                                                              | County: Los Angel                                                                                         | les                                                         |                                                                             |
| Project Location: County: Los Ang                                                                                                                                                                           | jeles                                                                                                                                                                                                                                                | City/Nearest Con                                                                                                                                                                                      | nmunity: Inglewood                                                                                        |                                                             |                                                                             |
| Cross Streets: West Century Boulevard                                                                                                                                                                       |                                                                                                                                                                                                                                                      |                                                                                                                                                                                                       |                                                                                                           | Code: <u>90303</u>                                          |                                                                             |
| Lat. / Long. (degrees, minutes, and see                                                                                                                                                                     |                                                                                                                                                                                                                                                      |                                                                                                                                                                                                       |                                                                                                           |                                                             |                                                                             |
| Assessor's Parcel No.: several (see attached DEIR figure 2-2)                                                                                                                                               |                                                                                                                                                                                                                                                      | ction: 1                                                                                                                                                                                              | Гwp.: І                                                                                                   | Range:                                                      | Base:                                                                       |
| Within 2 Miles: State Hwy #: 1-409                                                                                                                                                                          | 5, I-105 W                                                                                                                                                                                                                                           | aterways:                                                                                                                                                                                             |                                                                                                           |                                                             |                                                                             |
| Schools: <u>Crozier Mi</u><br><u>Street Ele</u><br><u>School, W</u><br><u>Elementa</u>                                                                                                                      | eles International, Hawthorne Munid<br>iddle School, City Honors College Prepa<br>mentary, Beulah Payne Elementary, Gra<br>foodworth-Monroe TK-8 Magnet Acader<br>ry, Jefferson Elementary, Feiton Element<br>p Charter High School, Environmental ( | aratory Academy, Hudra<br>ace Hopper STEM Aca<br>ny, Worthington Eleme<br>atary School, Buford Ele                                                                                                    | all Elementary, Inglewoo<br>demy, Kelso Elementary<br>ntary School, Bennett/Ke<br>ementary School, York E | , Warren Lane Eler<br>w Elementary Sch<br>lementary School, | mentary, Morningside High<br>ool, Dolores Huerta                            |
| Document Type:                                                                                                                                                                                              |                                                                                                                                                                                                                                                      |                                                                                                                                                                                                       |                                                                                                           |                                                             |                                                                             |
| CEQA: INOP<br>Early Cons<br>Neg Dec<br>Mit Neg Dec                                                                                                                                                          | Draft EIR     Supplement/Subsequent E     (Prior SCH No.)     Other                                                                                                                                                                                  |                                                                                                                                                                                                       | 🗖 EA                                                                                                      | Other:                                                      | Joint Document<br>Final Document<br>Other                                   |
| Local Action Type:                                                                                                                                                                                          |                                                                                                                                                                                                                                                      |                                                                                                                                                                                                       |                                                                                                           |                                                             |                                                                             |
| <ul> <li>☐ General Plan Update</li> <li>⊠ General Plan Amendment</li> <li>☐ General Plan Element</li> <li>☐ Community Plan</li> </ul>                                                                       | <ul> <li>Specific Plan Amendment</li> <li>Master Plan</li> <li>Planned Unit Development</li> <li>Site Plan</li> </ul>                                                                                                                                | nt Drezon                                                                                                                                                                                             | ie                                                                                                        |                                                             | Annexation<br>Redevelopment<br>Coastal Permit<br>Other <u>see DEIR §2.6</u> |
| Development Type:                                                                                                                                                                                           |                                                                                                                                                                                                                                                      |                                                                                                                                                                                                       |                                                                                                           |                                                             |                                                                             |
| $\square$ Office: Sq.ft. $\overline{71,000}$ Ac $\square$ Commercial: Sq.ft. $48.000$ Ac                                                                                                                    | MGD                                                                                                                                                                                                                                                  | ☐ Mining:<br>☐ Power:<br>☐ Waste Tre<br>☐ Hazardou<br>⊠ Other: <u>91</u> !                                                                                                                            | Mineral<br>Type<br>eatment: Type<br>s Waste: Type<br>5,000 sg/ft arena; 85,0                              |                                                             |                                                                             |
| Project Issues Discussed in Doc                                                                                                                                                                             |                                                                                                                                                                                                                                                      |                                                                                                                                                                                                       |                                                                                                           |                                                             |                                                                             |
| Aesthetic/Visual       □         □ Agricultural Land       □         □ Air Quality       □         □ Archeological/Historical       □         □ Biological Resources       □         □ Coastal Zone       □ | Fiscal<br>Flood Plain/Flooding<br>Forest Land/Fire Hazard<br>Geologic/Seismic<br>Minerals<br>Noise<br>Population/Housing Balance<br>Public Services/Facilities                                                                                       | <ul> <li>Recreation/Par</li> <li>Schools/Unive</li> <li>Septic Systems</li> <li>Sewer Capacit</li> <li>Soil Erosion/C</li> <li>Solid Waste</li> <li>Toxic/Hazardo</li> <li>Traffic/Circula</li> </ul> | rsities<br>s<br>y<br>compaction/Grading<br>pus                                                            | Wetland/                                                    | ality<br>pply/Groundwater<br>Riparian<br>nducement                          |
| Properti and Lice/Zening/Const                                                                                                                                                                              |                                                                                                                                                                                                                                                      |                                                                                                                                                                                                       |                                                                                                           |                                                             |                                                                             |
| Present Land Use/Zoning/Gener<br>General Plan designations: Industrial and Com<br>Residential Multiple Family<br>Project Description: (please use<br>The Proposed Project consists of an arena designed 1   | mercial. Zoning: C-2A Airport Commerce<br>a separate page if necess                                                                                                                                                                                  | ary)                                                                                                                                                                                                  |                                                                                                           |                                                             |                                                                             |

The Proposed Project consists of an arena designed to host the LA Clippers basketball team with up to 18,000 fixed seats for National Basketball Association (NBA) games and up to 500 additional temporary seats for events such as family shows, concerts, conventions, corporate events, and non-LA Clippers sporting events. In addition, the Proposed Project would include an approximately 85,000-square feet team practice and athletic training facility; approximately 71,000 square feet of LA Clippers team office space; an approximately 25,000-square foot sports medicine clinic. An outdoor plaza for pedestrian circulation, patron queueing, and gathering would be surrounded by approximately 48,000 square feet of retail/restaurant uses, up to 15,000 square feet of community uses, and an outdoor stage. Additionally, the Proposed Project would include a limited-service hold use with up to 150 rooms. Three parking garages would provide 4,125 parking spaces. An existing City of Inglewood groundwater well that is located within the Arena Site would be relocated to the Well Relocation Site as part of the Proposed Project.

Inglewood Basketball and Entertainment Center

Figure 2-2 Project Elements