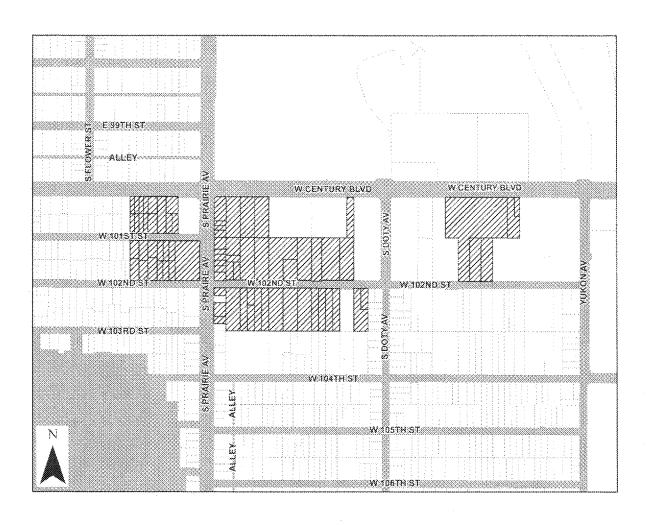

<br>anchester Boulevard, Inglewoo | org/1036/Murphy's-Bowl-Proposed-NBA-Arena; and og/CA 90301                              |                                         |
| Signature (Public Agency)                                  | much wil                                                              | Title: Planning Manager                                                                 | ,,,,,,,,,,,,,,,,,,,,,,,,,,,,,,,,,,,,,,, |
| Date: July 21, 2020                                        |                                                                       | Received for filing at                                                                  |                                         |

# Inglewood Basketball and Entertainment Center (IBEC) SCH No.: 2018021056 PROJECT LOCATION MAP





Dees C. Legar, Registrar - Reserder/County Clark

### Notice of Determination

Electronically eigned by MAXINE CARRANCO

Appendix D

|            | 10:                                 | •                                       | E.V.O.IAE:                                                          |
|------------|-------------------------------------|-----------------------------------------|---------------------------------------------------------------------|
|            | ☑ Office of Planning and Research   | ch .                                    | Public Agency: City of Inglewood                                    |
|            |                                     | Street Address:                         | 1 2 2 2 2 2 2 2 2 2 2 2 2 2 2 2 2 2 2 2                             |
|