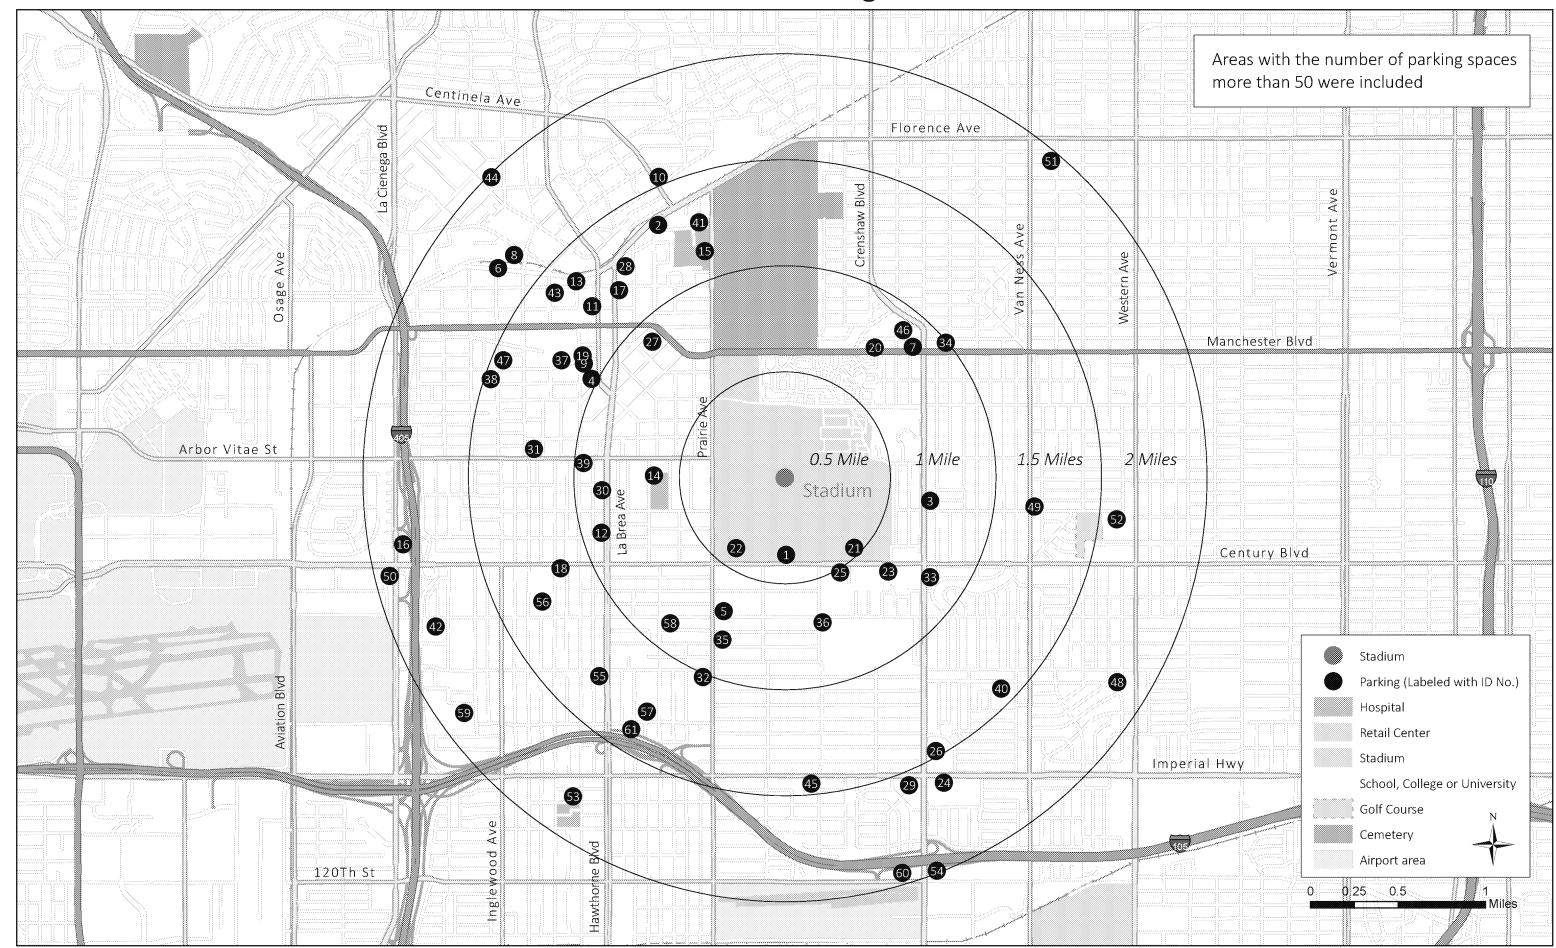

## Location of Parking Areas



## Location of Parking Areas



## LIST OF PARKING AREAS

| City of unglewood         3863 Century Blvd         1,670           1         Casino         3863 Century Blvd         160           2         Church         546 Florence Ave         350           3         Church         425 La Brea Ave         100           5         Church         333 Florence Ave         100           6         Church         333 Florence Ave         80           9         Church         332 Florence Ave         80           9         Church         321 Eucalyptus Ave         80           9         Church         102 Kelso St         60           10         Church         102 Kelso St         60           11         Inglewood City Lot         1170 Maple St         200           11         Inglewood Courthous