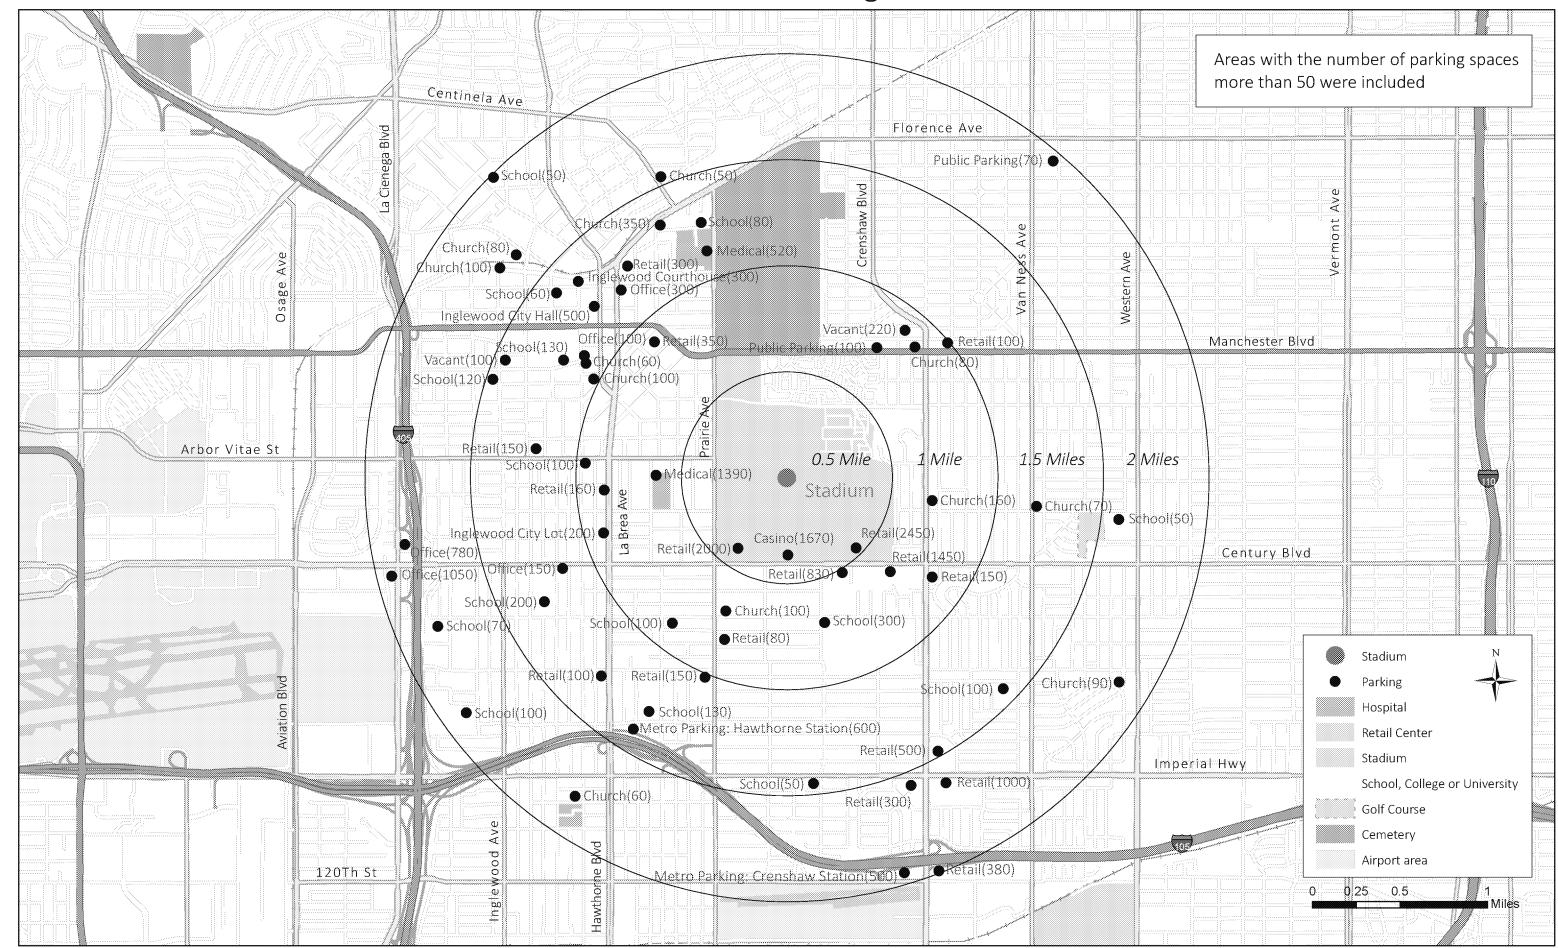

## Location of Parking Areas



## Location of Parking Areas



## LIST OF PARKING AREAS

| City of unglewood         3863 Century Blvd         1,670           1         Casino         3863 Century Blvd         160           2         Church         546 Florence Ave         350           3         Church         425 La Brea Ave         100           5         Church         333 Florence Ave         100           6         Church         333 Florence Ave         80           9         Church         332 Florence Ave         80           9         Church         321 Eucalyptus Ave         80           9         Church         102 Kelso St         60           10         Church         102 Kelso St         60           11         Inglewood City Lot         1170 Maple St         200           11         Inglewood Courthouse         178 Gegent St