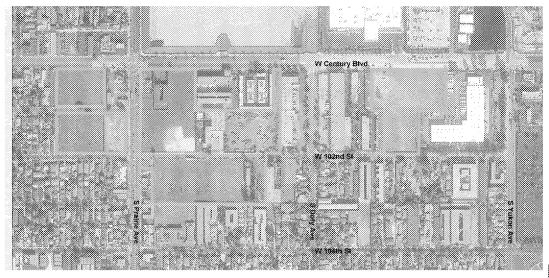

# Airport Land Use & City of Inglewood Collaboration Meeting Inglewood Basketball and Entertainment Center

May 15, 2019



# Airport Land Use & City of Inglewood Collaboration Meeting Inglewood Basketball and Entertainment Center

May 15, 2019

# Agenda

- 1. Project Location
- 2. Existing Conditions
- 3. Project Site Plan
- 4. Project Entitlements
- 5. Noise Contour
- 6. Project Timeline
- 7. Blank Matrix on Consistency Analysis

# Inglewood Basketball & Entertainment Center (IBEC) Project Location



×

# **IBEC Project Site**



85

# **Existing Conditions: Active Uses**















## **IBEC Project Components**



- Arena: 18,000 to 18,500 capacity
- Practice and Athletic, Training Facility: 48,000 sf
- Team Offices: 71,000 sf
- Sports Medicine Clinic: 25,000 sf
- Retail/Food & Drink: 48,000 sf

- Parking Plazas and Open Space: 80,000 sf
- Hotel
- Parking
- City Well
- Pedestrian Bridges

8

#### **Entitlements**

#### **Approvals**

- City of Inglewood Certification of EIR and CEQA Findings Resolution
- General Plan/Specific Plan Amendments: Conforming changes to Land Use Element, Circulation Element, Noise Element, and Inglewood International Business Park Specific Plan
- Zone Text Amendments and Zoning Map Amendment Ordinances
- Sign Overlay Zone Change and Master Sign Plan Ordinance
- Street Vacation Ap