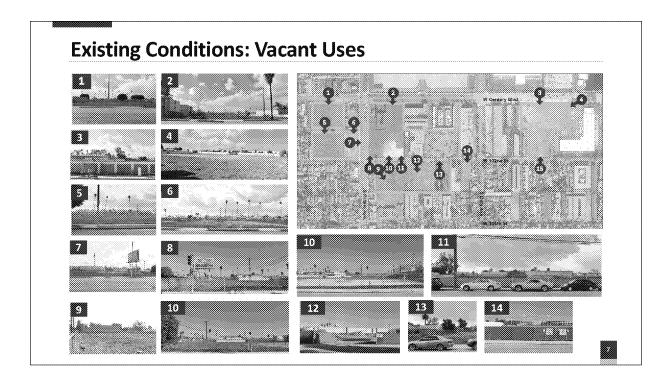

# Airport Land Use & City of Inglewood Collaboration Meeting Inglewood Basketball and Entertainment Center

May 15, 2019



# Airport Land Use & City of Inglewood Collaboration Meeting Inglewood Basketball and Entertainment Center

May 15, 2019

# Agenda

- 1. Project Location
- 2. Existing Conditions
- 3. Project Site Plan
- 4. Project Entitlements
- 5. Noise Contour
- 6. Project Timeline
- 7. Blank Matrix on Consistency Analysis

# Inglewood Basketball & Entertainment Center (IBEC) Project Location



×

# **IBEC Project Site**



85

# **Existing Conditions: Active Uses**















## **IBEC Project Components**



- Arena: 18,000 to 18,500 capacity
- Practice and Athletic, Training Facility: 48,000 sf
- Team Offices: 71,000 sf
- Sports Medicine Clinic: 25,000 sf
- Retail/Food & Drink: 48,000 sf

- Parking Plazas and Open Space: 80,000 sf
- Hotel
- Parking
- City Well
- Pedestrian Bridges

8

#### **Entitlements**

#### **Approvals**

- City of Inglewood Certification of EIR and CEQA Findings Resolution
- General Plan/Specific Plan Amendments: Conforming changes to Land Use Element, Circulation Element, Noise Element, and Inglewood International Business Park Specific Plan
- Zone Text Amendments and Zoning Map Amendment Ordinances
- Sign Overlay Zone Change and Master Sign Plan Ordinance
- Street Vacation Approval Resolution
- Disposition and Development Agreement