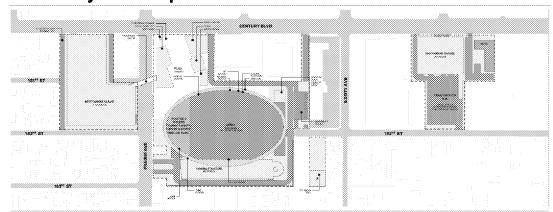

## **IBEC Project Components**

- Arena: 18,000 to 18,500 capacity
- Practice and Athletic, Training Facility: 48,000 sf
- Team Offices: 71,000 sf
- Sports Medicine Clinic: 25,000 sf
- Retail/Food & Drink: 48,000 sf

- Parking Plazas and Open Space: 80,000 sf
- Hotel
- Parking
- City Well
- Pedestrian Bridges

8