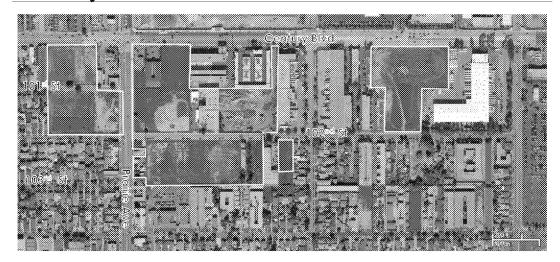

# Airport Land Use & City of Inglewood Collaboration Meeting Inglewood Basketball and Entertainment Center

May 15, 2019

# Agenda

- 1. Project Location
- 2. Existing Conditions
- 3. Project Site Plan
- 4. Project Entitlements
- 5. Airport Influence Area and LAX Noise Contours
- 6. Project Timeline
- 7. Consistency Analysis Matrix

2

Century Blvd

# Inglewood Basketball & Entertainment Center (IBEC) Project Location



### **IBEC Project Site**



# **Existing Conditions: Active Uses**















## **IBEC Project Components**



- Arena: 18,000 to 18,500 capacity
- Practice and Athletic, Training Facility: 85,000 sf
- Team Offices: 71,000 sf
- Sports Medicine Clinic: 25,000 sf
- Retail/Food & Drink: 48,000 sf

- Parking Plazas and Open Space: 80,000 sf
- Hotel
- Parking
- City Well
- Pedestrian Bridges

#### **IBEC Entitlements**

#### **Approvals**

- City of Inglewood Certification of EIR and CEQA Findings Resolution
- General Plan/Specific Plan Amendments: Conforming changes to Land Use Element, Circulation Element, Noise Element, and Inglewood International Business Park Specific Plan
- Zone Text Amendments and Zoning Map Amendment Ordinances
- Sign Overlay Zone Change and Master Sign Plan Ordinance
- Street Vacation Appr