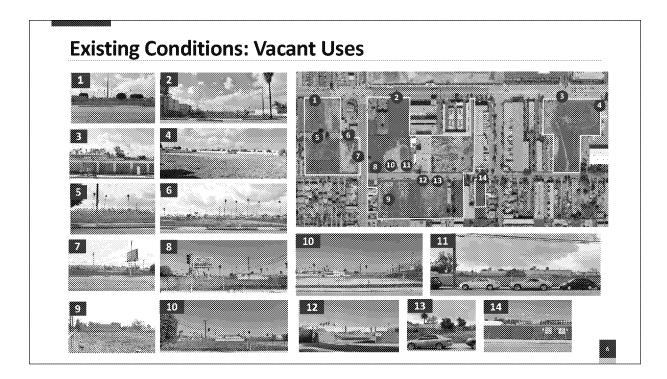

# Airport Land Use & City of Inglewood Collaboration Meeting Inglewood Basketball and Entertainment Center

May 15, 2019

# Agenda

- 1. Project Location
- 2. Existing Conditions
- 3. Project Site Plan
- 4. Project Entitlements
- 5. Airport Influence Area and LAX Noise Contours
- 6. Project Timeline
- 7. Consistency Analysis Matrix

2

Century Blvd

# Inglewood Basketball & Entertainment Center (IBEC) Project Location



### **IBEC Project Site**



# **Existing Conditions: Active Uses**















## **IBEC Project Components**



- Arena: 18,000 to 18,500 capacity
- Practice and Athletic, Training Facility: 85,000 sf
- Team Offices: 71,000 sf
- Sports Medicine Clinic: 25,000 sf
- Retail/Food & Drink: 48,000 sf

- Parking Plazas and Open Space: 80,000 sf
- Hotel
- Parking
- City Well
- Pedestrian Bridges

#### **IBEC Entitlements**

#### **Approvals**

- City of Inglewood Certification of EIR and CEQA Findings Resolution
- General Plan/Specific Plan Amendments: Conforming changes to Land Use Element, Circulation Element, Noise Element, and Inglewood International Business Park Specific Plan
- Zone Text Amendments and Zoning Map Amendment Ordinances
- Sign Overlay Zone Change and Master Sign Plan Ordinance
- Street Vacation Approval Resolution
- Disposition and Development Agreemen