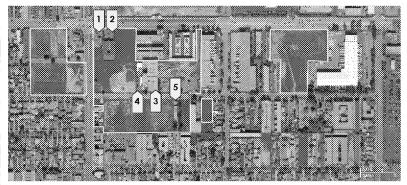

# Airport Land Use & City of Inglewood Collaboration Meeting Inglewood Basketball and Entertainment Center

May 15, 2019

# Agenda

- 1. Project Location
- 2. Existing Conditions
- 3. Project Site Plan
- 4. Project Entitlements
- 5. Airport Influence Area and LAX Noise Contours
- 6. Project Timeline
- 7. Consistency Analysis Matrix

2

Century Blvd

# Inglewood Basketball & Entertainment Center (IBEC) Project Location



### **IBEC Project Site**



# **Existing Conditions: Active Uses**















## **IBEC Project Components**



- Arena: 18,000 to 18,500 capacity
- Practice and Athletic, Training Facility: 85,000 sf
- Team Offices: 71,000 sf
- Sports Medicine Clinic: 25,000 sf
- Retail/Food & Drink: 48,000 sf

- Parking Plazas and Open Space: 80,000 sf
- Hotel
- Parking
- City Well
- Pedestrian Bridges

#### **IBEC Entitlements**

#### **Approvals**

- City of Inglewood Certification of EIR and CEQA Findings Resolution
- General Plan/Specific Plan Amendments: Conforming changes to Land Use Element, Circulation Element, Noise Element, and Inglewood International Business Park Specific Plan
- Zone Text Amendments and Zoning Map Amendment Ordinances
- Sign Overlay Zone Change and Master Sign Plan Ordinance
- Street Vacation Approval Resolution
- Disposition and Development