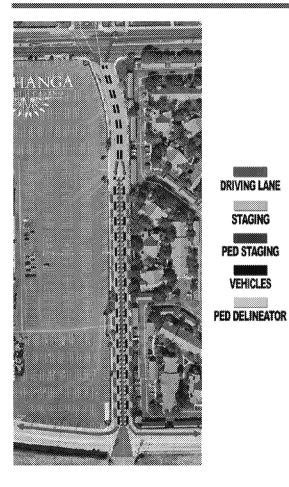

## **RIDESHARE**

VEHICLES

- Drop-off/Pick-up on Kareem Ct SB traffic only
- 1-lane loading zone/1-lane thru&exit traffic on each side
- Passenger loading/unloading on middle lane ONLY (no sidewalk)
- East side exits left to NB Crenshaw / West side exits right to NB Prairie