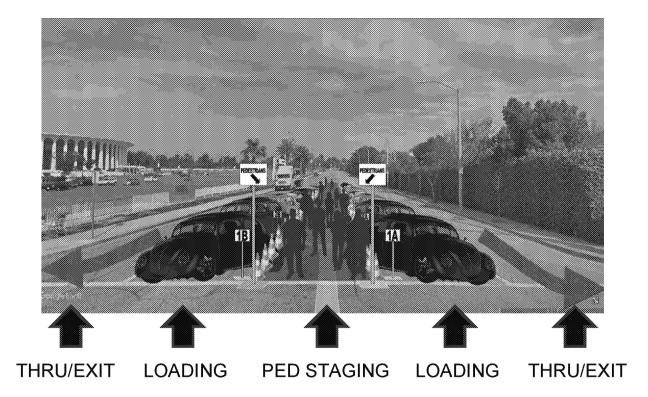

## **RIDESHARE**

VEHICLES

- Drop-off/Pick-up on Kareem Ct SB traffic only
- 1-lane loading zone/1-lane thru&exit traffic on each side
- Passenger loading/unloading on middle lane ONLY (no sidewalk)
- East side exits left to NB Crenshaw / West side exits right to NB Prairie