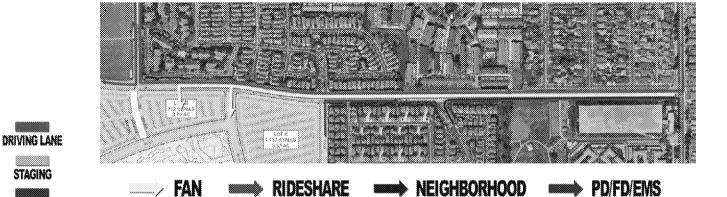

## **RIDESHARE - INGRESS**



• Royal Blue lines show the ingress patterns into the parking lots from the streets

## **RIDESHARE - EGRESS**



- Light Blue lines show the egress patterns from the parking lots into the streets
- No thru traffic on Pincay between Crenshaw and Prairie
- No right turn on Manchester from NB Prairie

## **RIDESHARE**



VEHICLES



- Drop-off/Pick-up on Kareem Ct SB traffic only
- 1-lane loading zone/1-lane thru&exit traffic on each side
- Passenger loading/unloading on middle lane ONLY (no sidewalk)
- East side exits left to NB Crenshaw / West side exits right to NB Prairie

## RIDESHARE