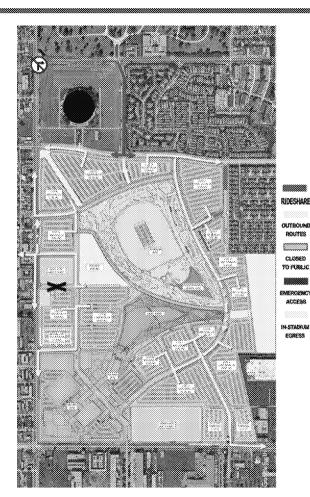

## **RIDESHARE - EGRESS**

- Light Blue lines show the egress patterns from the parking lots into the streets
- No thru traffic on Pincay between Crenshaw and Prairie
- No right turn on Manchester from NB Prairie