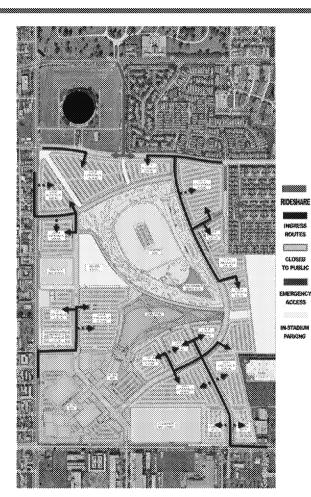

## **RIDESHARE - INGRESS**

• Royal Blue lines show the ingress patterns into the parking lots from the streets