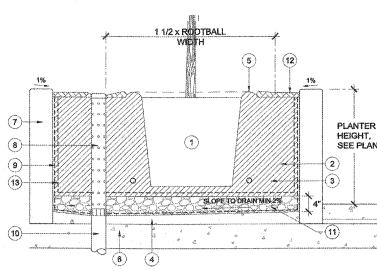

## LEGEND

- 1. ROOTBALL
- PLANTING SOIL. SEE SPECIFICATIONS
  PLANT FERTILIZER TABLETS. SEE SPECIFICATIONS.
  4. TOPPING SLAB, SEE ARCH PLAN
- WATERING BASIN SEE 1 / LP4.01
  STRUCTURAL SLAB, SEE STRUCTURE PLAN
  10. PLANTER PROOFING, SEE ARCH PLAN.
  PLANTER PROOFING, SEE PLUMBING PLAN.
- 7. CMU PLANTER WALL, SEE CIVIL DWG 8. PLANTER DRAIN ASSEMBLY: 4" DIA.
- PERFORATED P.V.C. RIGID DRAINAGE PIPE WRAPPED IN DRAINAGE SOCK WITH REMOVABLE THREADED P.V.C. CAP WITH (3) 1/4" HOLES DRILLED THROUGH, SEE SPECIFICATION
- 11. OVERFLOW DRAINAGE, SEE CIVIL PLAN
  12. 3/8" CRUSHED ROCK, SEE SPECIFICATION.