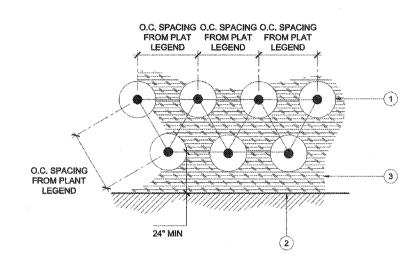

# SHRUB PLANTING IN SUSMP PLANTER

TREE PLANTING WITH DOUBLE SKATING

- LEGEND
- PAVING EDGE OR HEADER
   PLANTING AREA.
- PLANT.
  OUTER ROW OF PLANTS FOLLOWS EDGE OF PAVING OR

PLAN LAYOUT AT IRREGULAR AREAS SCALE: NTS

#### LEGEND

- SHRUB/GROUNDCOVER TRIANGULATED ROWS.
   HARDSCAPE ELEMENT: CURB, WALK, WALL, ETC.
- MULCH PER SPECIFICATIONS.
   SPACING DIAGRAM REFERS TO ALL SHRUBS AND GROUND
- COVER PLANTING UNLESS NOTED OTHERWISE