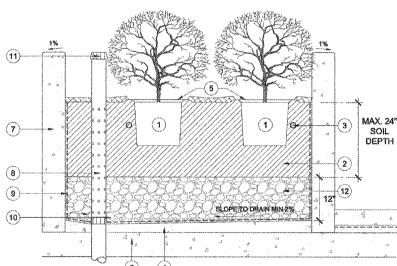

### LEGEND

- ROOTBALL PLANTING SOIL. SEE SPECIFICATIONS
   PLANT FERTILIZER TABLETS.
- SEE SPECIFICATIONS. 4. TOPPING SLAB, SEE ARCH DWGS
- WATERING BASIN 11. 3/8" CRUSHED ROCK, SEE SPECIFICATION STRUCTURAL SLAB, SEE STRUCTURE DWGS 12. 3" THICK LAYER OF MULCH
- 7. PLANTER WALL, SEE ARCH DWGS
  8. PLANTER DRAIN ASSEMBLY: 4" DIA.
  PERFORATED P.V.C. RIGID DRAINAGE PIPE WRAPPED IN DRAINAGE SOCK WITH

- 7. PLANTER WALL, SEE ARCH DWGS. 8. PLANTER DRAIN ASSEMBLY: 4" DIA.
- PERFORATED P.V.C. RIGID DRAINAGE

SEE PLUMBING DWGS. 11. 3/8" CRUSHED ROCK, SEE SPECIFICATION

12. 3" THICK LAYER OF MULCH, SEE SPECS

PLANTER DRAINAGE.

PIPE WRAPPED IN DRAINAGE SOCK WITH REMOVABLE THREADED P.V.C.

WATER PROOFING, SEE ARCH DWGS

REMOVABLE THREADED P.V.C. CAP WITH (3)

1/4" HOLES DRILLED THROUGH, SEE SPECIFICATION

9. WATER PROOFING, SEE ARCH PLAN.
10. PLANTER DRAINAGE, SEE PLUMBING PLAN.