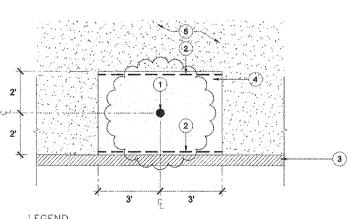

**GROUND COVER SPACING** 

#### LEGEND

- TREE TRUNK.
   12 LF BOTH SIDE OF 18"-DEEP ROOT CONTROL BARRIER: DEEPROOT UB-18 OR EQUIVALENT. CENTER BARRIER ON TRUNK OF TREE. INSTALL PER MANUFACTURER'S SPECIFICATIONS.
- 3. HARDSCAPE ELEMENT: CURB, SIDEWALK, WALL, ETC. 4. 4' x 6' PLANTING AREA WITH COMPACTED D.G. FINISH SURFACE 5. ADJACENT ENHANCED CONCRETE SIDEWALK - SEE PLANS
- GROUND COVER SPACING SCALE: NTS