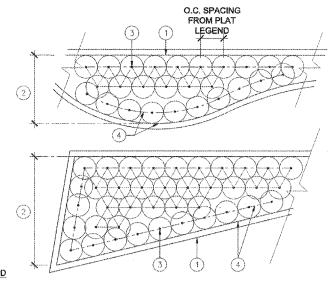

# SHRUB PLANTING IN SUSMP PLANTER

TREE PLANTING WITH DOUBLE SKATING

- LEGEND
- PAVING EDGE OR HEADER
   PLANTING AREA.
- PLANT.
  OUTER ROW OF PLANTS FOLLOWS EDGE OF PAVING OR

PLAN LAYOUT AT IRREGULAR AREAS SCALE: NTS

#### LEGEND

- SHRUB/GROUNDCOVER TRIANGULATED ROWS.
   HARDSCAPE ELEMENT: CURB, WALK, WALL, ETC.
- MULCH PER SPECIFICATIONS.
   SPACING DIAGRAM REFERS TO ALL SHRUBS AND GROUND
- COVER PLANTING UNLESS NOTED OTHERWISE