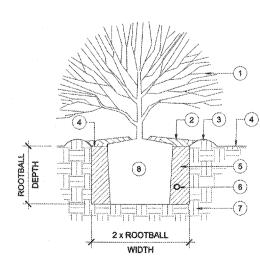

#### LEGEND

3

- ROOTBALL
  PLANTING SOIL, SEE SPECIFICATIONS
- 3. PLANT FERTILIZER TABLETS. SEE SPECIFICATIONS.
- . TOPPING SLAB, SEE ARCH DWGS WATERING BASIN
- 6. STRUCTURAL SLAB, SEE STRUCTURE DWGS.

SCALE: NTS

- 7. PLANTER WALL, SEE ARCH DWGS. 8. PLANTER DRAIN ASSEMBLY: 4" DIA.
- PERFORATED P.V.C. RIGID DRAINAGE

SEE PLUMBING DWGS. 11. 3/8" CRUSHED ROCK, SEE SPECIFICATION

12. 3" THICK LAYER OF MULCH, SEE SPECS

PLANTER DRAINAGE.

PIPE WRAPPED IN DRAINAGE SOCK WITH REMOVABLE THREADED P.V.C.

WATER PROOFING, SEE ARCH DWGS

REMOVABLE THREADED P.V.C. CAP WITH (3)

1/4" HOLES DRILLED THROUGH, SEE SPECIFICATION

9. WATER PROOFING, SEE ARCH PLAN.
10. PLANTER DRAINAGE, SEE PLUMBING PLAN.