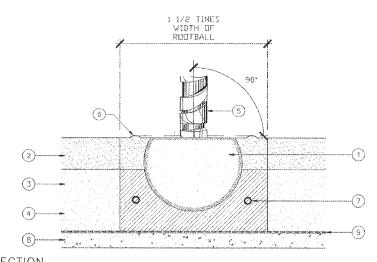

## LEGEND

- 1. ROOTBALL
- PLANTING SOIL. SEE SPECIFICATIONS
  PLANT FERTILIZER TABLETS. SEE SPECIFICATIONS.
  4. TOPPING SLAB, SEE ARCH PLAN
- WATERING BASIN SEE 1 / LP4.01
  STRUCTURAL SLAB, SEE STRUCTURE PLAN
  10. PLANTER PROOFING, SEE ARCH PLAN.
  PLANTER PROOFING, SEE PLUMBING PLAN.
- 7. CMU PLANTER WALL, SEE CIVIL DWG 8. PLANTER DRAIN ASSEMBLY: 4" DIA.
- PERFORATED P.V.C. RIGID DRAINAGE PIPE WRAPPED IN DRAINAGE SOCK WITH REMOVABLE THREADED P.V.C. CAP WITH (3) 1/4" HOLES DRILLED THROUGH, SEE SPECIFICATION
- 11. OVERFLOW DRAINAGE, SEE CIVIL PLAN
  12. 3/8" CRUSHED ROCK, SEE SPECIFICATION.