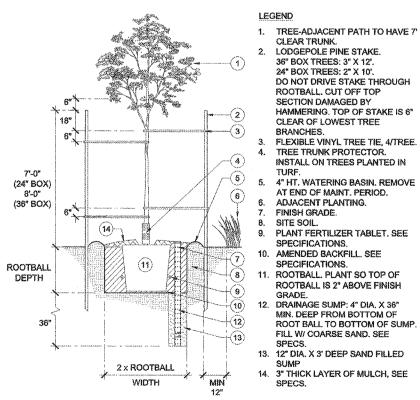

#### LEGEND

- SHRUB. MULCH. SEE SPECIFICATIONS.
- 3" HT WATERING BASIN. FINISH GRADE. AMENDED BACKFILL. SEE SPECIFICATIONS. FERTILIZER TABLET. SEE SPECIFICATIONS.
- 8. ROOTBALL, SET TOP OF ROOTBALL 2" ABOVE FINISH.