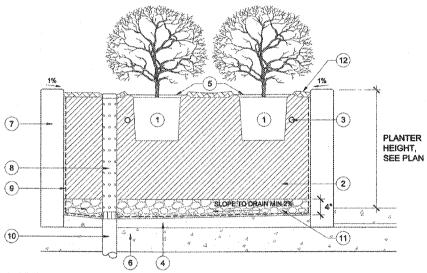

#### LEGEND

3

- ROOTBALL
  PLANTING SOIL, SEE SPECIFICATIONS
- 3. PLANT FERTILIZER TABLETS. SEE SPECIFICATIONS.
- . TOPPING SLAB, SEE ARCH DWGS WATERING BASIN
- 6. STRUCTURAL SLAB, SEE STRUCTURE DWGS.

SCALE: NTS

- 7. PLANTER WALL, SEE ARCH DWGS. 8. PLANTER DRAIN ASSEMBLY: 4" DIA.
- PERFORATED P.V.C. RIGID DRAINAGE

SEE PLUMBING DWGS. 11. 3/8" CRUSHED ROCK, SEE SPECIFICATION

12. 3" THICK LAYER OF MULCH, SEE SPECS

PLANTER DRAINAGE.

PIPE WRAPPED IN DRAINAGE SOCK WITH REMOVABLE THREADED P.V.C.

WATER PROOFING, SEE ARCH DWGS

REMOVABLE THREADED P.V.C. CAP WITH (3)

1/4" HOLES DRILLED THROUGH, SEE SPECIFICATION

9. WATER PROOFING, SEE ARCH PLAN.
10. PLANTER DRAINAGE, SEE PLUMBING PLAN.