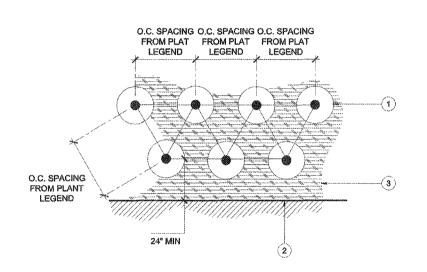

## PLANT LAYOUT @ IRREGULAR AREAS SCALE: NTS

## LEGEND

- SHRUB/GROUNDCOVER TRIANGULATED ROWS.
- HARDSCAPE ELEMENT: CURB, WALK, WALL, ETC.
  MULCH PER SPECIFICATIONS.
  SPACING DIAGRAM REFERS TO ALL SHRUBS AND GROUND
  COVER PLANTING UNLESS NOTED OTHERWISE

### **GROUND COVER SPACING** SCALE: NTS