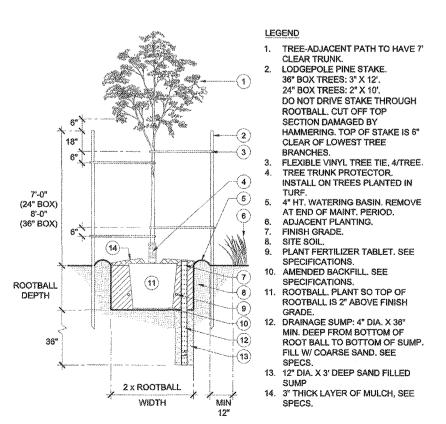

## LEGEND

- 1. TREE TRUNK. 2. 12 LF BOTH SIDE OF 18"-DEEP ROOT CONTROL BARRIER: DEEPROOT UB-18 OR EQUIVALENT. CENTER BARRIER ON TRUNK OF TREE. INSTALL PER MANUFACTURER'S SPECIFICATIONS.
- 3. HARDSCAPE FLEMENT: CURB. SIDEWALK, WALL, ETC. 4. 4' x 6' PLANTING AREA WITH COMPACTED D.G. FINISH SURFACE 5. ADJACENT ENHANCED CONCRETE SIDEWALK - SEE PLANS