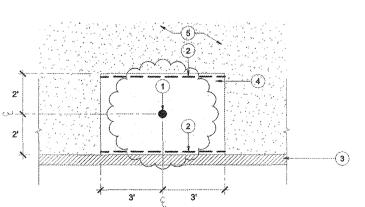

## LEGEND

- SHRUB. MULCH. SEE SPECIFICATIONS. 3" HT WATERING BASIN.
- FINISH GRADE.
- AMENDED BACKFILL. SEE SPECIFICATIONS. FERTILIZER TABLET. SEE SPECIFICATIONS. STE SOIL.
   ROOTBALL. SET TOP OF ROOTBALL 2" ABOVE FINISH.

SHRUB PLANTING SCALE: NTS

PARK MU-2C HOLLYWOOD F RESIDENTIAL - I

THIS SET OF CONSTRUCTION DOCUMENTS HAS BEEN PREPARED FOR THE LP3. PLOT PLAN RESUBMITTAL

06-21-2018 (95% DATE