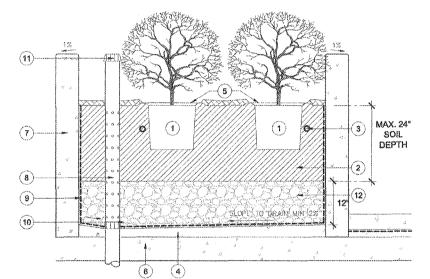

## LEGEND

- ROOTBALL. 2. PLANTING SOIL. SEE SPECIFICATIONS 3. PLANT FERTILIZER TABLETS, SEE SPECIFICATIONS.
- TOPPING SLAB, SEE ARCH PLAN WATERING BASIN SEE 1 / LP4.01 STRUCTURAL SLAB, SEE STRUCTURE PLAN CMU PLANTER WALL, SEE CIVIL DWG
- PERFORATED P.V.C. RIGID DRAINAGE PIPE WRAPPED IN DRAINAGE SOCK WITH REMOVABLE THREADED P.V.C. CAP WITH (3) 1/4" HOLES DRILLED THROUGH, SEE SPECIFICATION
  WATER PROOFING, SEE ARCH PLAN.
- PLANTER DRAINAGE, SEE PLUMBING PLAN. 11. OVERFLOW DRAINAGE, SEE CIVIL PLAN