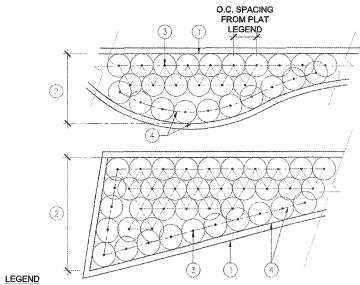

## LEGEND

- SHRUB/GROUNDCOVER TRIANGULATED ROWS.
- HARDSCAPE ELEMENT: CURB, WALK, WALL, ETC.
  MULCH PER SPECIFICATIONS.
  SPACING DIAGRAM REFERS TO ALL SHRUBS AND GROUND
  COVER PLANTING UNLESS NOTED OTHERWISE

### **GROUND COVER SPACING** SCALE: NTS