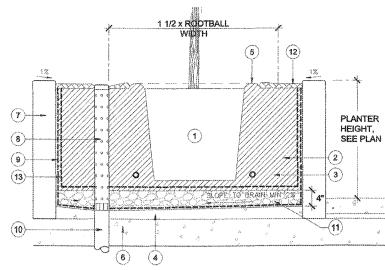

## LEGEND

- ROOTBALL. 2. PLANTING SOIL. SEE SPECIFICATIONS 3. PLANT FERTILIZER TABLETS, SEE SPECIFICATIONS.
- TOPPING SLAB, SEE ARCH PLAN WATERING BASIN SEE 1 / LP4.01 STRUCTURAL SLAB, SEE STRUCTURE PLAN CMU PLANTER WALL, SEE CIVIL DWG
- PERFORATED P.V.C. RIGID DRAINAGE PIPE WRAPPED IN DRAINAGE SOCK WITH REMOVABLE THREADED P.V.C. CAP WITH (3) 1/4" HOLES DRILLED THROUGH, SEE SPECIFICATION
  WATER PROOFING, SEE ARCH PLAN.
- PLANTER DRAINAGE, SEE PLUMBING PLAN. 11. OVERFLOW DRAINAGE, SEE CIVIL PLAN

#### TREE OVER STRUCTURE 3 SCALE: NTS