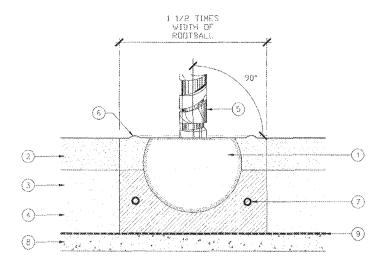

## LEGEND

- SHRUB. MULCH. SEE SPECIFICATIONS. 3" HT WATERING BASIN.
- FINISH GRADE.
- AMENDED BACKFILL. SEE SPECIFICATIONS. FERTILIZER TABLET. SEE SPECIFICATIONS. STE SOIL.
   ROOTBALL. SET TOP OF ROOTBALL 2" ABOVE FINISH.