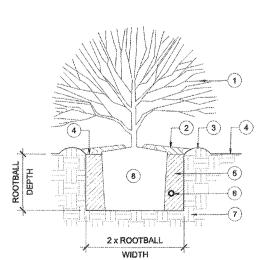

WATERING BASIN FERTILIZER TABLET STRUCTURAL DECK

SEE ARCH PLAN

WATERPROOFING.

### **SECTION**

## LEGEND

- ROOTBALL. 2. PLANTING SOIL. SEE SPECIFICATIONS 3. PLANT FERTILIZER TABLETS, SEE SPECIFICATIONS.
- TOPPING SLAB, SEE ARCH PLAN WATERING BASIN SEE 1 / LP4.01 STRUCTURAL SLAB, SEE STRUCTURE PLAN CMU PLANTER WALL, SEE CIVIL DWG
- PERFORATED P.V.C. RIGID DRAINAGE PIPE WRAPPED IN DRAINAGE SOCK WITH REMOVABLE THREADED P.V.C. CAP WITH (3) 1/4" HOLES DRILLED THROUGH, SEE SPECIFICATION
  WATER PROOFING, SEE ARCH PLAN.
- PLANTER DRAINAGE, SEE PLUMBING PLAN. 11. OVERFLOW DRAINAGE, SEE CIVIL PLAN

#### SHRUB PLANTING IN SUSMP PLANTER 8

SCALE: NTS

# TREE PLANTING W/ DOUBLE STAKING SCALE: NTS

1. PAVING EDGE OR HEADER.

2. PLANTING AREA.
3. PLANT.
4. OUTER ROW OF PLANTS FOLLOWS EDGE OF PAVING OR HEADER.

SEE SPECIFICATION

9. WATER PROOFING, SEE ARCH PLAN.

PLANTER DRAINAGE, SEE PLUMBING PLAN.
 3/8" CRUSHED ROCK, SEE SPECIFICATION

THROUGH, SEE SPECIFICATION

#### LEGEND

- ROOTBALL
  PLANTING SOIL, SEE SPECIFICATIONS PLANT FERTILIZER TABLETS. SEE SPECIFICATIONS.
- TOPPING SLAB, SEE ARCH DWGS WATERING BASIN STRUCTURAL SLAB,
- SEE STRUCTURE DWGS.
  PLANTER WALL, SEE ARCH DWGS.
  - 11. 3/8" CRUSHED ROCK, SEE SPECIFICATION 12. 3" THICK LAYER OF MULCH, SEE SPECS 13. FILTER FABRIC PLANTER DRAIN ASSEMBLY: 4" DIA. PERFORATED P.V.C. RIGID DRAINAGE