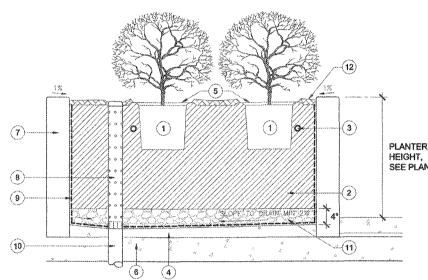

#### LEGEND

- ROOTBALL
  PLANTING SOIL, SEE SPECIFICATIONS PLANT FERTILIZER TABLETS. SEE SPECIFICATIONS.
- TOPPING SLAB, SEE ARCH DWGS WATERING BASIN STRUCTURAL SLAB,
- SEE STRUCTURE DWGS.
  PLANTER WALL, SEE ARCH DWGS.
  - 11. 3/8" CRUSHED ROCK, SEE SPECIFICATION 12. 3" THICK LAYER OF MULCH, SEE SPECS 13. FILTER FABRIC PLANTER DRAIN ASSEMBLY: 4" DIA. PERFORATED P.V.C. RIGID DRAINAGE

#### SHRUB PLANTING OVER STRUCTURE (2) SCALE: NTS