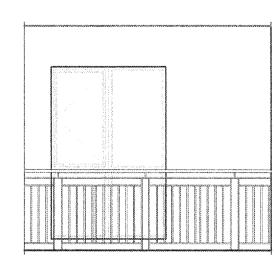

## BALCONY RAILING

RAILING VERTICAL METAL RAIL

MATERIAL: EXTERIOR STUCCO WALL

FINISH: 20/30 SAND FINISH LOCATION: SECONDARY FACADE WALLS

MATERIAL: STO EXTERIOR PLASTER

FINISH: LIMESTONE LOCATION: PRIMARY FACADE WALLS AND ENTRY TOWER