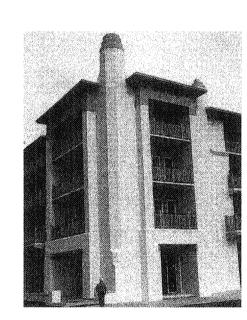

MU 10
THIS BUILDING IS INSPIRED BY THE MID-CENTURY WORK OF ARCHITECTS LIKE RICHARD NEUTRA AND RUDOLF SCHINDLER. UNLIKE THE VERTICAL MASSING OF THE NEIGHBORING MU2C, THE ARCHITECTURE HAS DISTINCT HORIZONTAL PROPORTIONS REINFORCED BY CANTILEVERED BALCONIES, DEEP OVERHANGING EAVES, METAL RAILINGS, A HORIZONTAL TEXTURED UPPER STORY AND HONED STONE