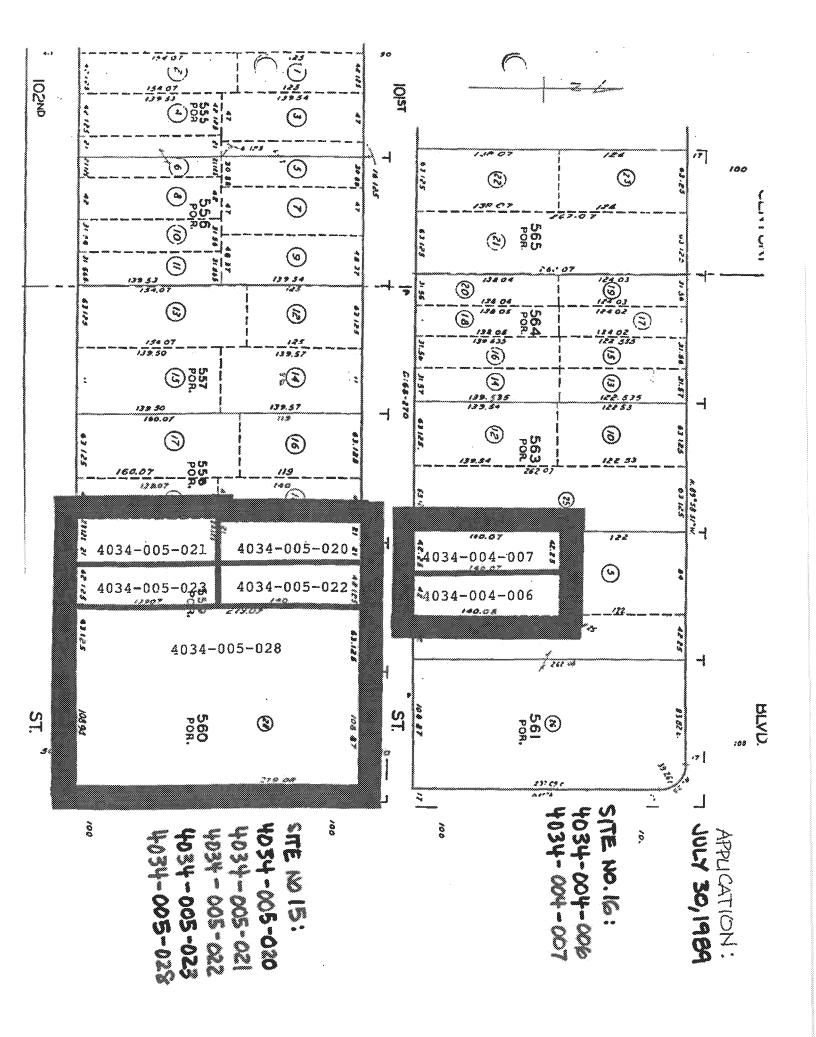

WHEREAS, the FAA has approved a project for the Airport or Planning Area (herein called the "Project") consisting of the following:

Acquire land for noise compatibility within Site No. 15 and 16 (approx 7 parcels) to provide for relocation, removal of improvements, and resale.

### Conditions

1. The maximum obligation of the United States payable under this offer shall be \$2,790,225.00. For the purpose of any future grant amendments which may increase the foregoing maximum obligation of the United States under the provisions of Section 512(b) of the Act, the following amounts are being specified for this purpose: