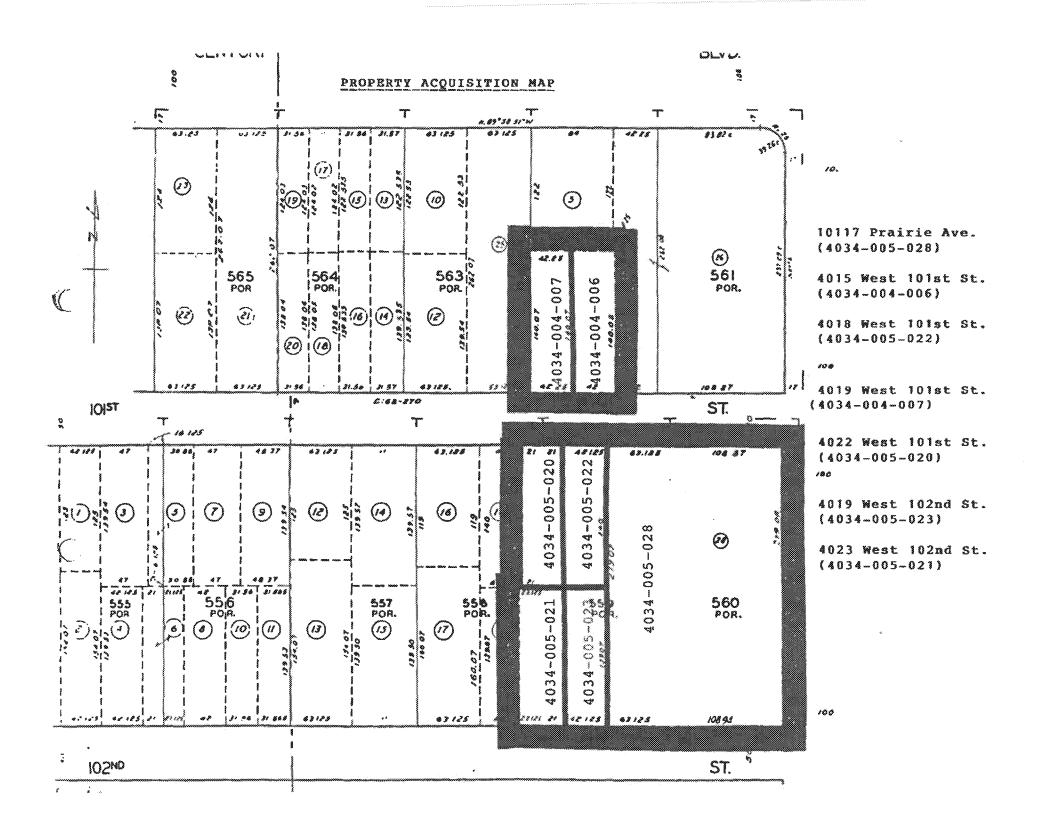

WHEREAS, the FAA has approved a project for the Airport or Planning Area (herein called the "Project") consisting of the following:

Acquire land for noise compatibility within Site No. 15 and 16 (approx 7 parcels) to provide for relocation, removal of improvements, and resale.