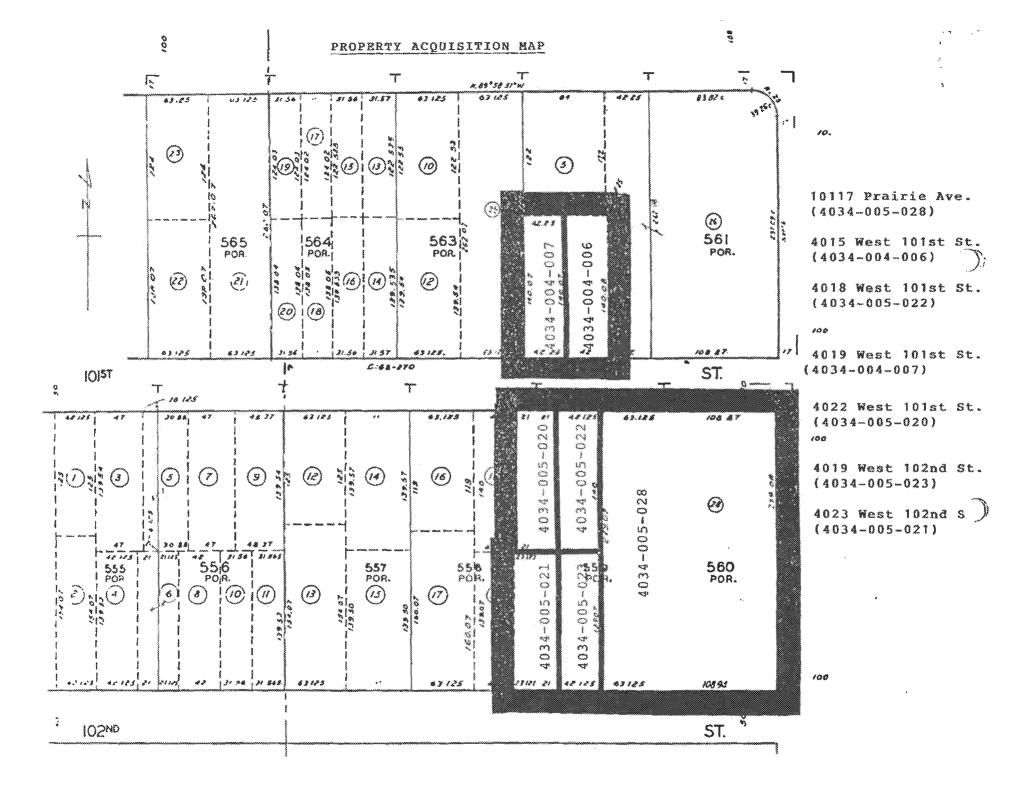

WHEREAS, the FAA has approved a project for the Airport or Planning Area (herein called the "Project") consisting of the following:

Acquire land for noise compatibility within Site No. 15 and 16 (approx 7 parcels) to provide for relocation, removal of improvements, and resale.

### Conditions

1. The maximum obligation of the United States payable under this offer shall be \$2,790,225.00. For the purpose of any future grant amendments which may increase the foregoing maximum obligation of the United States under the provisions of Section 512(b) of the Act, the following amounts are being specified for this purpose: