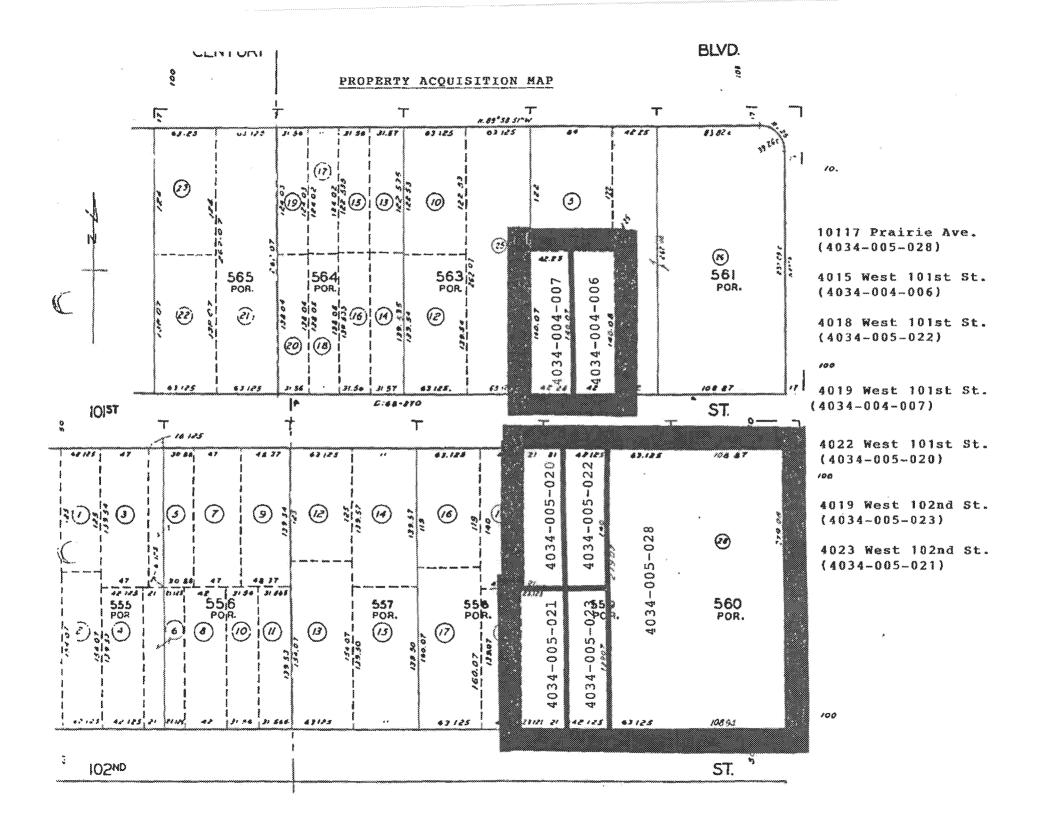

WHEREAS, the FAA has approved a project for the Airport or Planning Area (herein called the "Project") consisting of the following:

Acquire land for noise compatibility within Site No. 15 and 16 (approx 7 parcels) to provide for relocation, removal of improvements, and resale.

### Conditions

1. The maximum obligation of the United States payable under this offer shall be \$2,790,225.00. For the purpose of any future grant amendments which may increase the foregoing maximum obligation of the United States under the provisions of Section 512(b) of the Act, the following amounts are being specified for this purpose: