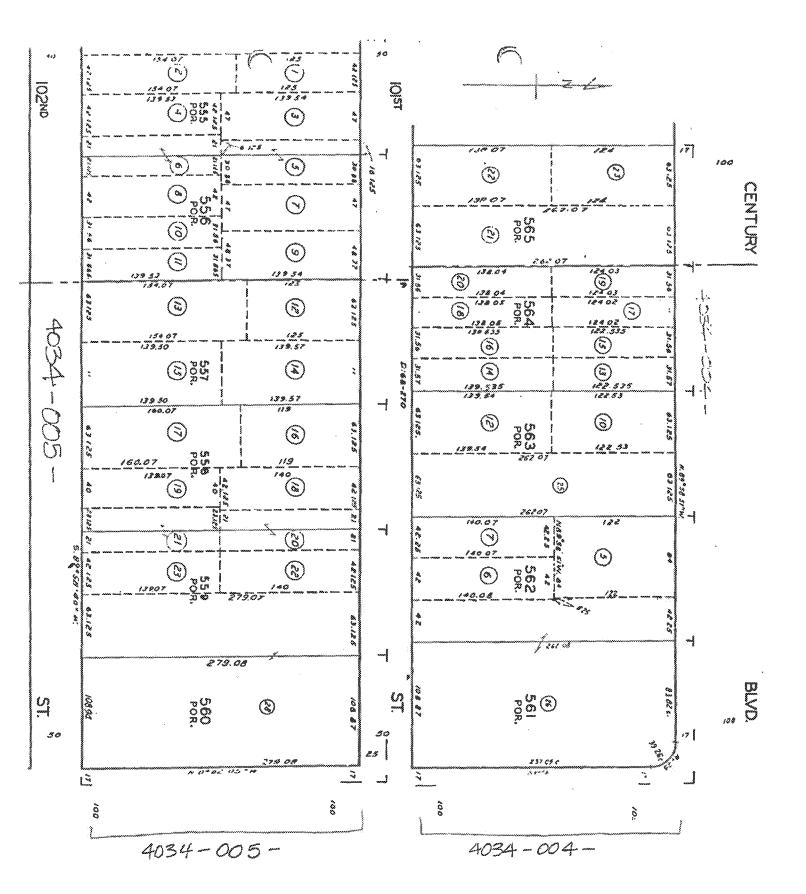

WHEREAS, the FAA has approved a project for the Airport or Planning Area (herein called the "Project") consisting of the following:

Acquire land for noise compatibility within Site No. 15 and 16 (approx 7 parcels) to provide for relocation, removal of improvements, and resale.

### Conditions

1. The maximum obligation of the United States payable under this offer shall be \$2,790,225.00. For the purpose of any future grant amendments which may increase the foregoing maximum obligation of the United States under the provisions of Section 512(b) of the Act, the following amounts are being specified for this purpose: