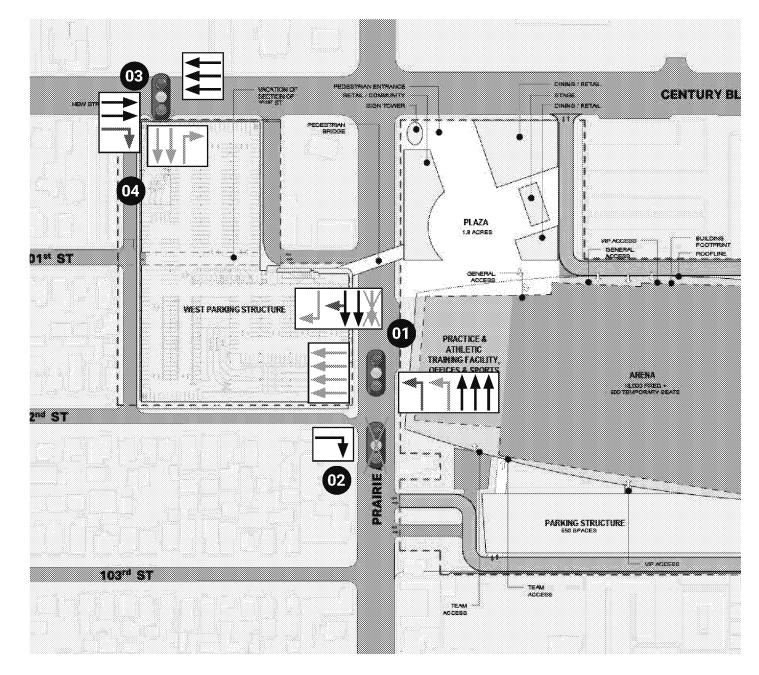

## WEST GARAGE - ARRIVAL TO ARENA

New Traffic Signal all and a second **•••** Temporary Delineators -

- Project Design Lane Improvement
- Potential Lane Reassignment
- Existing Lane Configuration

#### 01. PRAIRIE AVENUE AT WEST PARKING DRIVEWAY INTERSECTION

Fully Operational Traffic Signal;

Temporary Lane Closure

1 Southbound Right Turn Lane; Approximately 175' Long (from 101st to parking garage driveway);

1 Southbound Temporary Shared Right Turn Lane;

1 Northbound Dedicated Left Turn Lane (converted from existing two-way left turn lane);

1 Northbound Temporary Left Turn Lane (will require reversing one southbound lane); Crosswalk on South Leg of Intersection (operational during non-event days) and Pedestrian Crossing Prevented by Traffic Control Officers on Event Days.

#### 02. PRAIRIE AVENUE AT 102ND STREET

Remove Existing Traffic Signal;

Restrict Eastbound 102nd Street Traffic to Right Out Only; Provide a Corner Extension (aka half closure) to Prevent Right In/Left Out/Left In Movements.

#### 03. CENTURY BLVD / WEST PARKING DRIVEWAY EVENT DAYS

Right In / Right Out Only.

### 04. CENTURY BLVD / NEW STREET

Fire Lane Only; No Spectator Access.