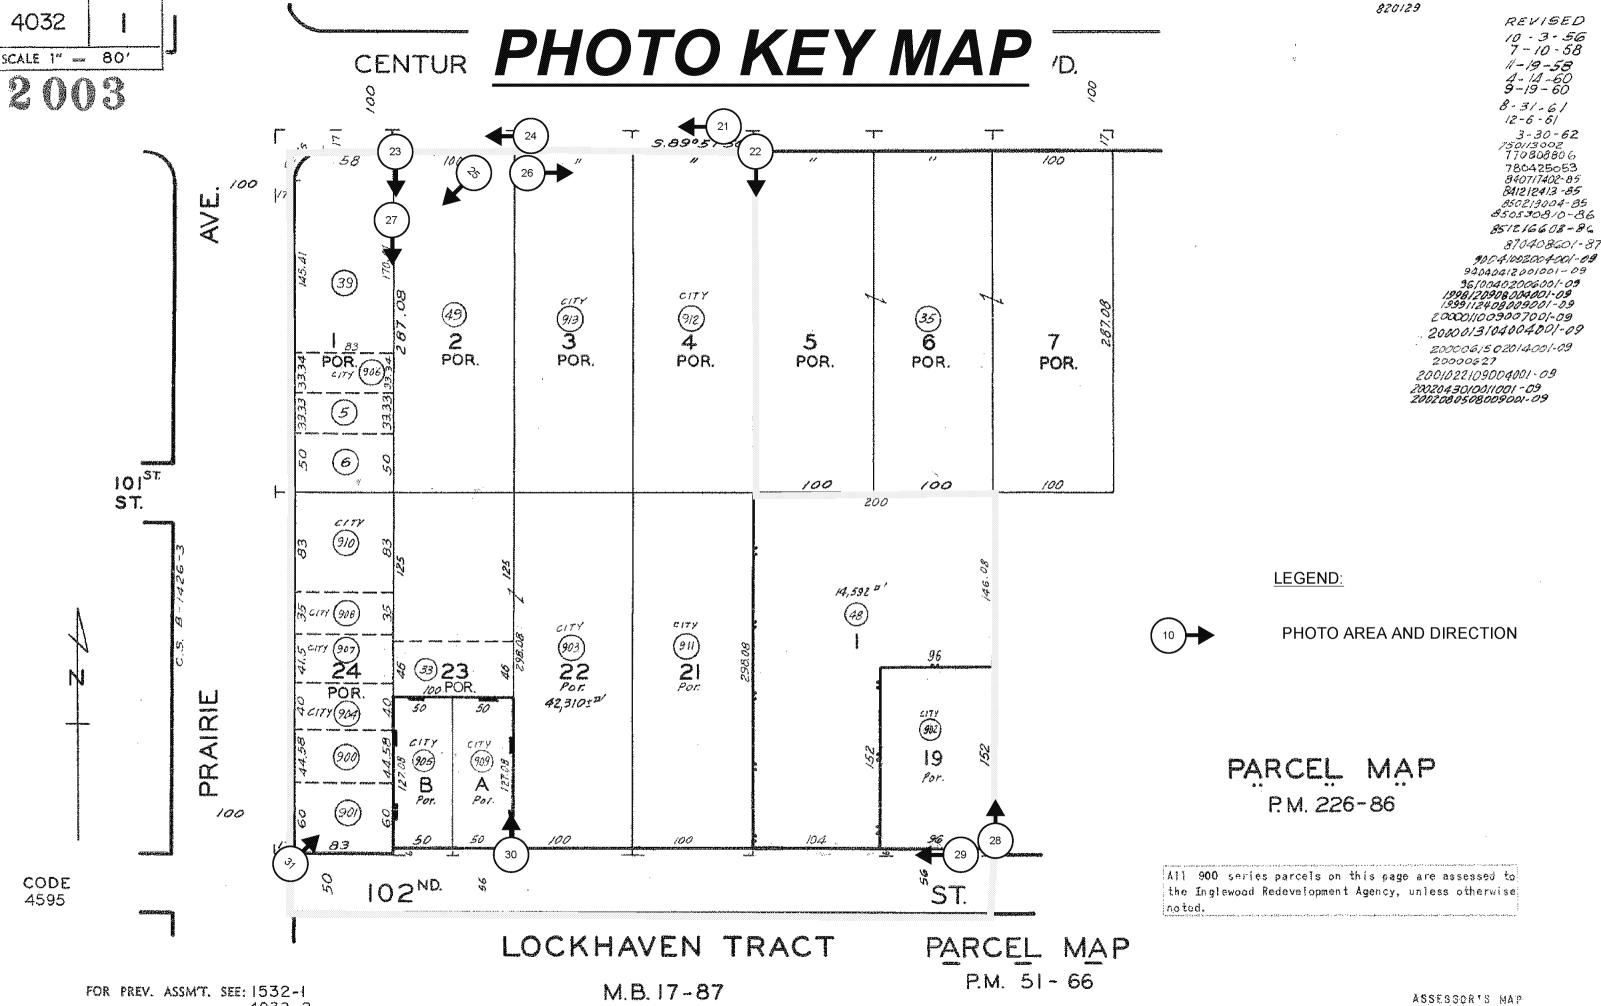

# PHOTO KEY MAP

LEGEND:

NORTHBOUND VIEW FROM SOUTHWEST CORNER OF PARCEL, ALONG 102ND

SITE SURREOUNDED BY CHAIN LINK FENCE, CMU WALLS, BUILIDNGS

WESTBOUND VIEW FROM NORTHWEST CORNER OF PARCEL, ALONG 102ND

SITE SURREOUNDED BY CHAIN LINK FENCE, CMU WALLS, BUILIDNGS

PERIMETER CONDITIONS EXHIBIT

AS SHOWN
DATE:
2017/10/24
SHT NO.:
01 OF 01

Drawing Name: M: \17001\Eng\17001\Exhibits\01\_Peri Last Opened: Oct 25, 2017 — 12:41pm by: Gilbert Te

SOUTHBOUND VIEW FROM NORTHEAST CORNER OF PARCEL, ALONG CENTURY