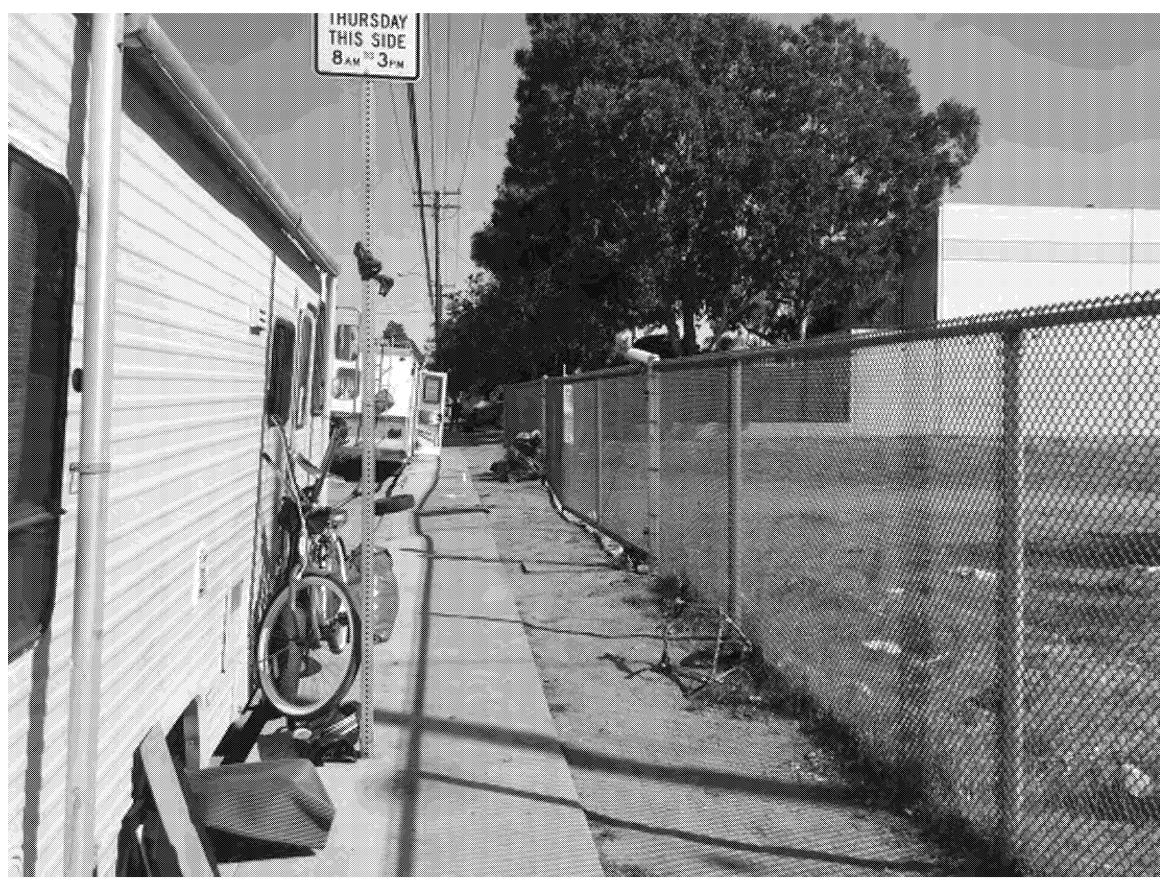

SITE SURREOUNDED BY CHAIN LINK FENCE, CMU WALLS AND A WROUGTH IRON FENCE WITH PILASTERS

WESTBOUND VIEW FROM NORTHWEST CORNER OF PARCEL, ALONG 102ND

SITE SURREOUNDED BY CHAIN LINK FENCE, CMU WALLS, BUILIDNGS

SOUTHWESTBOUND VIEW FROM NORTHWEST CORNER OF PARCEL, ALONG 102ND

SITE SURREOUNDED BY CHAIN LINK FENCE, CMU WALLS, BUILIDNGS

WESTBOUND VIEW FROM NORTHWEST CORNER OF PARCEL, ALONG 102ND

SITE SURREOUNDED BY CHAIN LINK FENCE, CMU WALLS, BUILIDNGS

SOUTHBOUND VIEW FROM NORTHEAST CORNER OF PARCEL, ALONG 102ND

SITE SURREOUNDED BY CHAIN LINK FENCE, CMU WALLS, BUILIDNGS

WESTBOUND VIEW FROM NORTHEAST CORNER OF PARCEL, ALONG 102ND

SITE SURREOUNDED BY CHAIN LINK FENCE, CMU WALLS, BUILIDNGS

SOUTHEASTBOUND VIEW FROM MIDDLE OF PARCEL, ALONG 102ND

SITE SURREOUNDED BY CHAIN LINK FENCE, CMU WALLS, BUILIDNGS

SOUTHEASTBOUND VIEW FROM MIDDLE OF PARCEL, ALONG 102ND

SITE SURREOUNDED BY CHAIN LINK FENCE, CMU WALLS, BUILIDNGS

SOUTHBOUND VIEW FROM NORTHWEST CORNER OF PARCEL, ALONG 102ND

SITE SURREOUNDED BY CHAIN LINK FENCE, CMU WALLS, BUILIDNGS

# PHOTO KEY MAP

LEGEND:

NORTHBOUND VIEW FROM SOUTHWEST CORNER OF PARCEL, ALONG 102ND

SITE SURREOUNDED BY CHAIN LINK FENCE, CMU WALLS, BUILIDNGS

WESTBOUND VIEW FROM NORTHWEST CORNER OF PARCEL, ALONG 102ND

SITE SURREOUNDED BY CHAIN LINK FENCE, CMU WALLS, BUILIDNGS