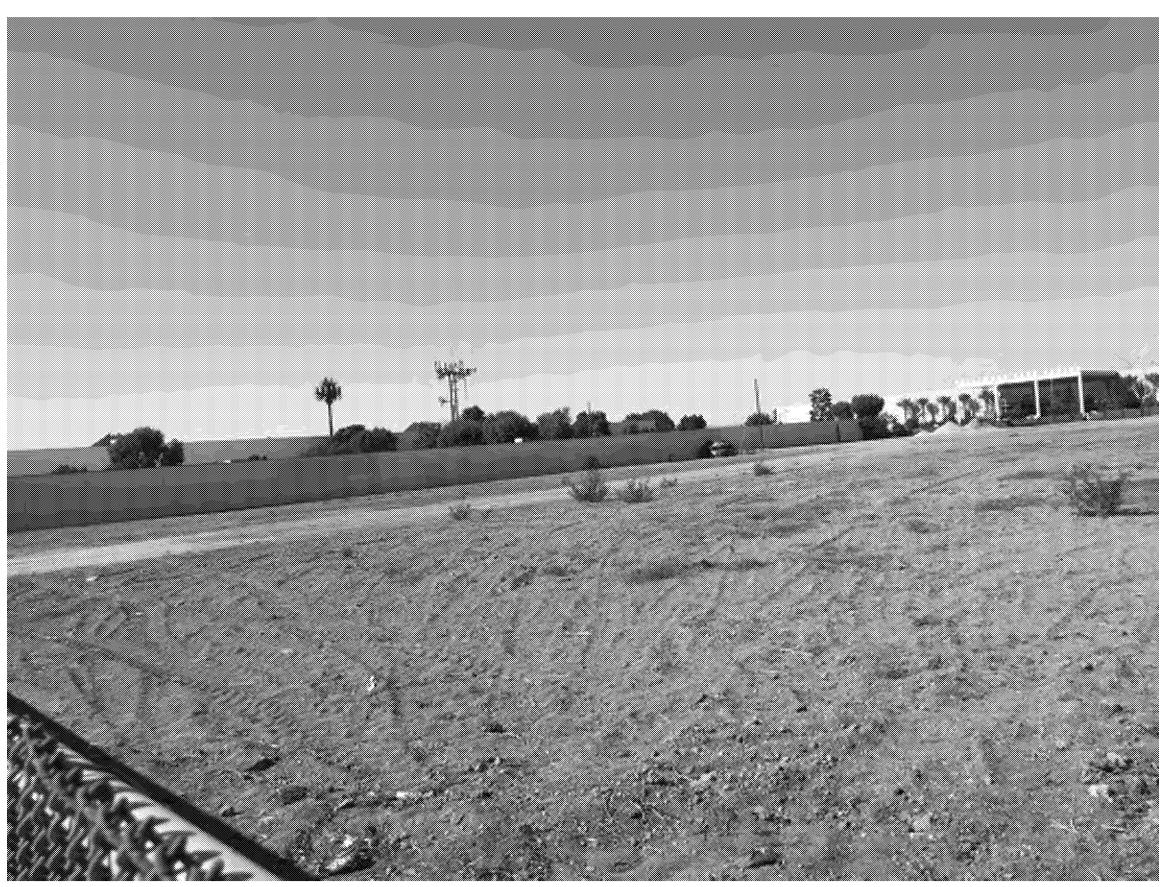

SOUTHBOUND VIEW FROM NORTHWEST CORNER OF PARCEL, ALONG 102ND

SITE SURREOUNDED BY CHAIN LINK FENCE, CMU WALLS, BUILIDNGS

# PHOTO KEY MAP

LEGEND:

NORTHBOUND VIEW FROM SOUTHWEST CORNER OF PARCEL, ALONG 102ND

SITE SURREOUNDED BY CHAIN LINK FENCE, CMU WALLS, BUILIDNGS

WESTBOUND VIEW FROM NORTHWEST CORNER OF PARCEL, ALONG 102ND

SITE SURREOUNDED BY CHAIN LINK FENCE, CMU WALLS, BUILIDNGS