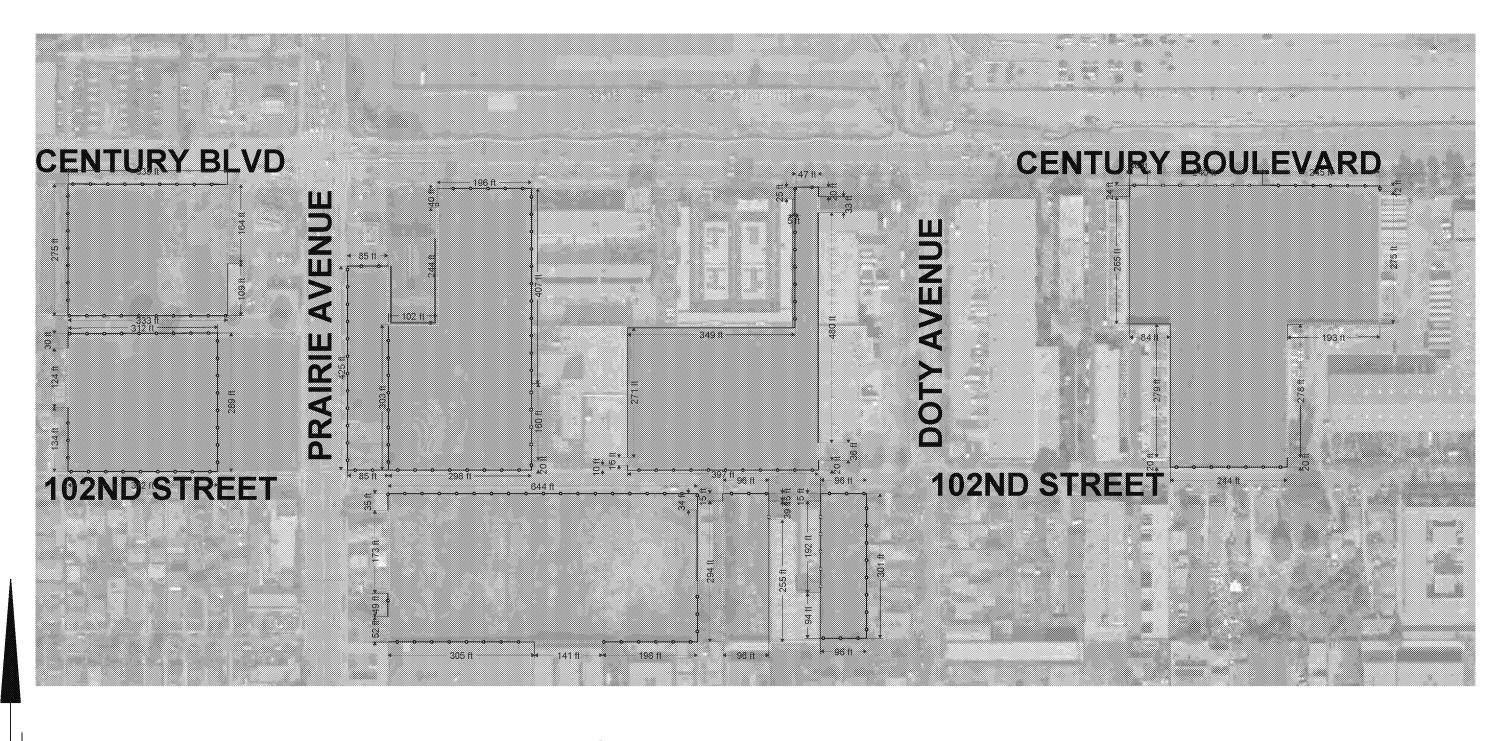

#### NOTE:

ALL DIMENSIONS ARE APPROXIMATED BASED ON AERIAL IMAGES AND SITE OBSERVATIONS.

D & D ENGINEERING, INC.

8901 S. LA CIENEGA BLVD, SUITE 106 INGLEWOOD, CA 90301 Phone: 424-393-4122 PROJECT CONDOR

SCALE: AS SHOWN

PERIMETER CONDITIONS EXHIBIT

AS SHOWN
DATE:
2017/10/24
SHT NO.:
01 OF 01

Drawing Name: M: \17001\Eng\17001\Exhibits\01\_Peri Last Opened: Oct 25, 2017 — 12:41pm by: Gilbert Te

SOUTHBOUND VIEW FROM NORTHEAST CORNER OF PARCEL, ALONG CENTURY