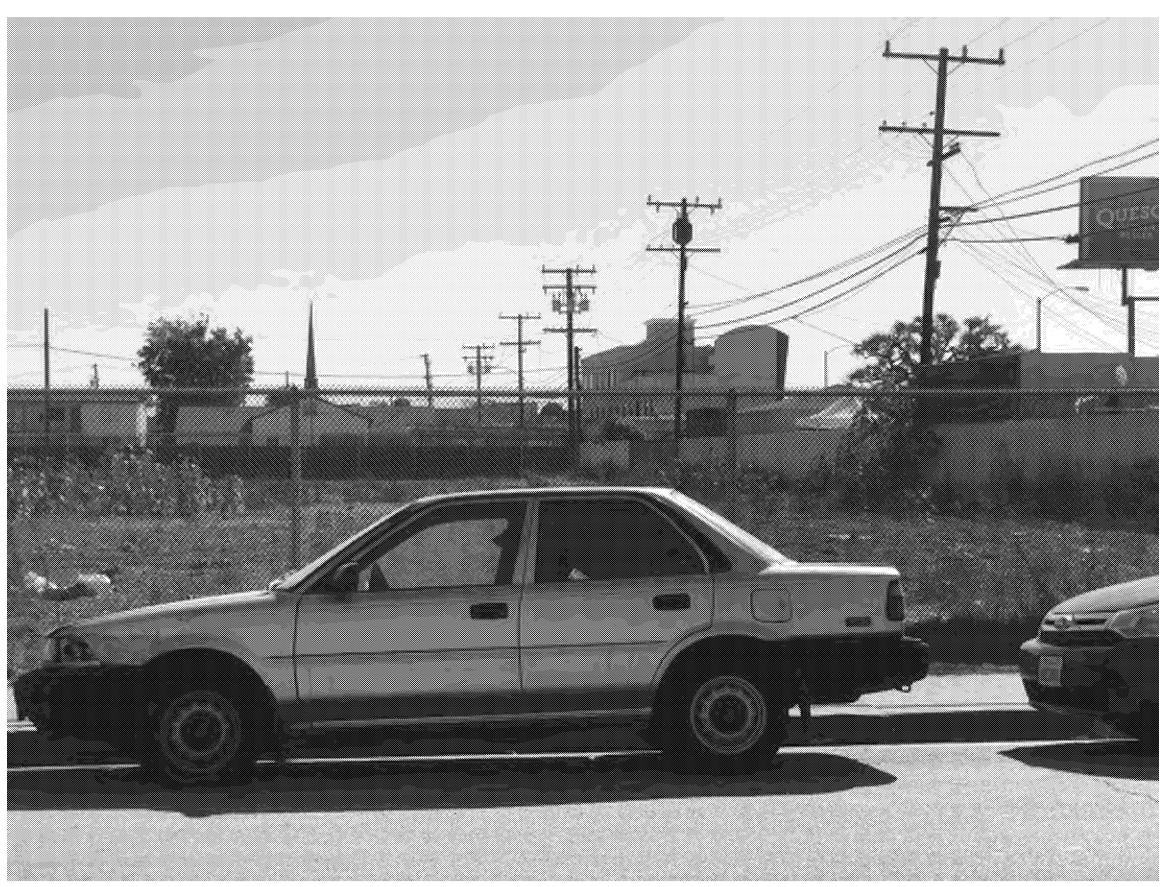

SOUTHEAST VIEW FROM MIDDLE OF PARCEL ALONG CENTURY

SOUTHBOUND VIEW FROM NORTHWEST CORNER OF PARCEL, ALONG CENTURY

NORTHBOUND VIEW FROM SOUTHEAST CORNER OF PARCEL, ALONG 102ND

SITE SURREOUNDED BY CHAIN LINK FENCE, CMU WALLS AND A WROUGTH IRON FENCE WITH PILLASTERS ON

SITE SURREOUNDED BY CHAIN LINK FENCE, CMU WALLS AND A WROUGTH IRON FENCE WITH PILASTERS

4032~2

COUNTY OF LOS ANGELES, CALIF.

WESTBOUND VIEW FROM NORTHEAST CORNER OF PARCEL, ALONG CENTURY

SOUTHBOUND VIEW FROM NORTHEAST CORNER OF PARCEL, ALONG CENTURY