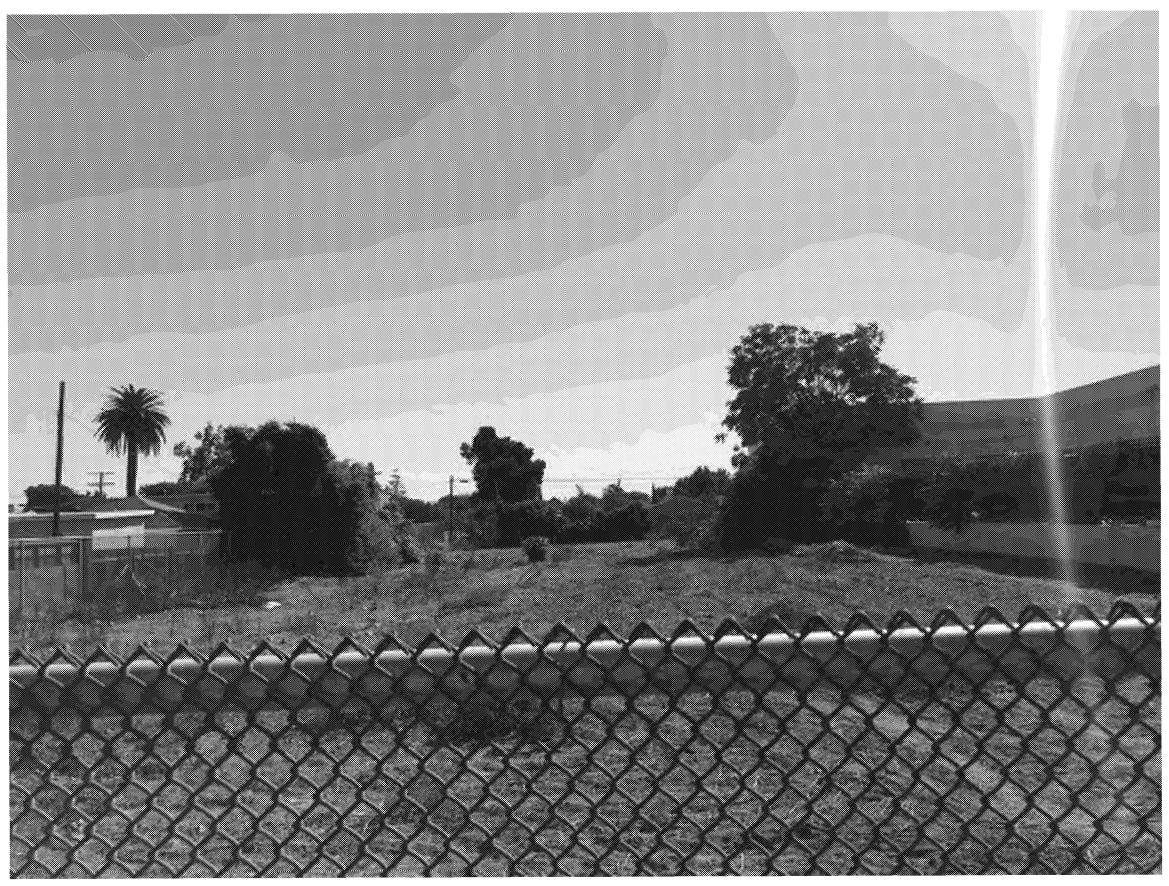

SOUTHEAST VIEW FROM MIDDLE OF PARCEL ALONG CENTURY

SOUTHBOUND VIEW FROM NORTHWEST CORNER OF PARCEL, ALONG CENTURY

NORTHBOUND VIEW FROM SOUTHEAST CORNER OF PARCEL, ALONG 102ND

SITE SURREOUNDED BY CHAIN LINK FENCE, CMU WALLS AND A WROUGTH IRON FENCE WITH PILLASTERS ON

WESTBOUND VIEW FROM NORTHEAST CORNER OF PARCEL, ALONG CENTURY

EASTBOUND VIEW FROM NORTHWEST CORNER OF PARCEL, ALONG CENTURY

SITE SURREOUNDED BY CHAIN LINK FENCE, CMU WALLS AND A WROUGTH IRON FENCE WITH PILASTERS

WESTBOUND VIEW FROM SOUTHEAST CORNER OF PARCEL, ALONG 102ND

NORTHBOUND VIEW FROM SOUTHEAST CORNER OF PARCEL, ALONG 102ND

SITE SURREOUNDED BY CHAIN LINK FENCE, CMU WALLS AND A WROUGTH IRON FENCE WITH PILASTERS

SITE SURREOUNDED BY CHAIN LINK FENCE, CMU WALLS AND A WROUGTH IRON FENCE WITH PILASTERS

4032~2

COUNTY OF LOS ANGELES, CALIF.

WESTBOUND VIEW FROM NORTHEAST CORNER OF PARCEL, ALONG CENTURY

SOUTHBOUND VIEW FROM NORTHEAST CORNER OF PARCEL, ALONG CENTURY