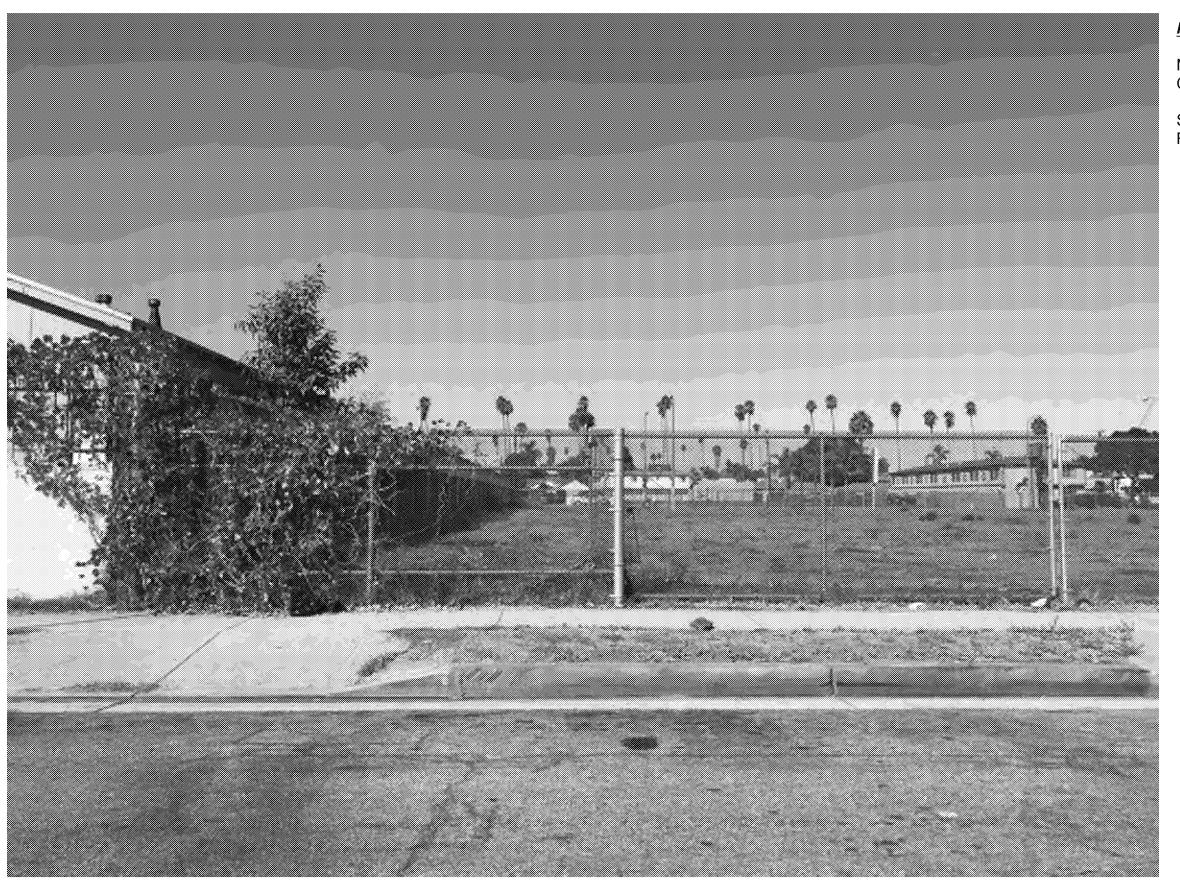

SITE SURREOUNDED BY CHAIN LINK FENCE, CMU WALLS AND A WROUGTH IRON FENCE WITH PILASTERS

4032~2

COUNTY OF LOS ANGELES, CALIF.

WESTBOUND VIEW FROM NORTHEAST CORNER OF PARCEL, ALONG CENTURY

SOUTHBOUND VIEW FROM NORTHEAST CORNER OF PARCEL, ALONG CENTURY

SITE SURREOUNDED BY CHAIN LINK FENCE, CMU WALLS AND A WROUGTH IRON FENCE WITH PILASTERS

SOUTHBOUND VIEW FROM NORTHWEST CORNER OF PARCEL, ALONG CENTURY

WESTBOUND VIEW FROM MIDDLE OF PARCEL ON NORTH END, ALONG CENTURY