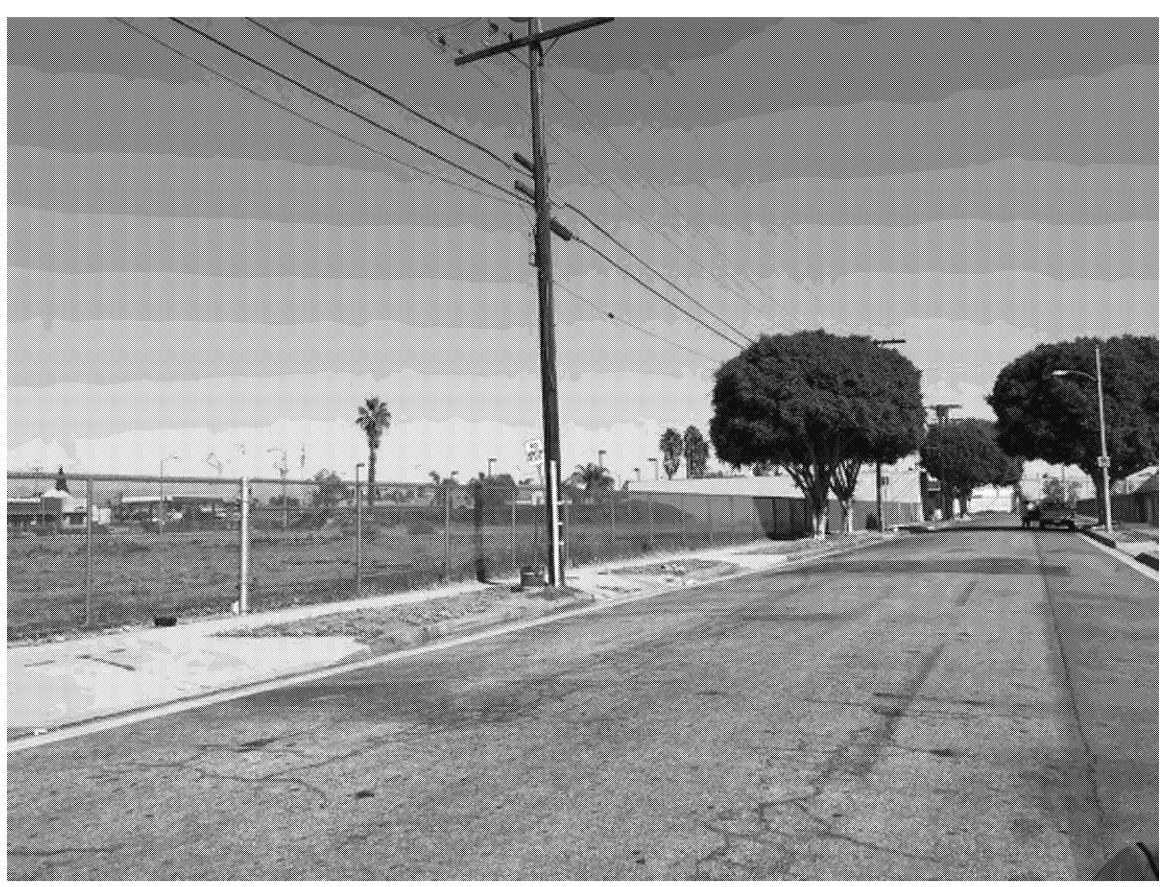

WESTBOUND VIEW FROM SOUTHEAST CORNER OF PARCEL, ALONG 102ND

NORTHBOUND VIEW FROM SOUTHEAST CORNER OF PARCEL, ALONG 102ND

SITE SURREOUNDED BY CHAIN LINK FENCE, CMU WALLS AND A WROUGTH IRON FENCE WITH PILASTERS

NORTHBOUND VIEW FROM SOUTHWEST CORNER OF PARCEL, ALONG 102ND

EASTBOND VIEW FROM SOUTHWEST CORNER OF PARCEL, ALONG 102ND

EASTBOUND VIEW FROM SOUTHEAST CORNER OF PARCEL, ALONG 102ND

NORTHBOUND VIEW FROM SOUTHWEST CORNER OF PARCEL, ALONG 102ND