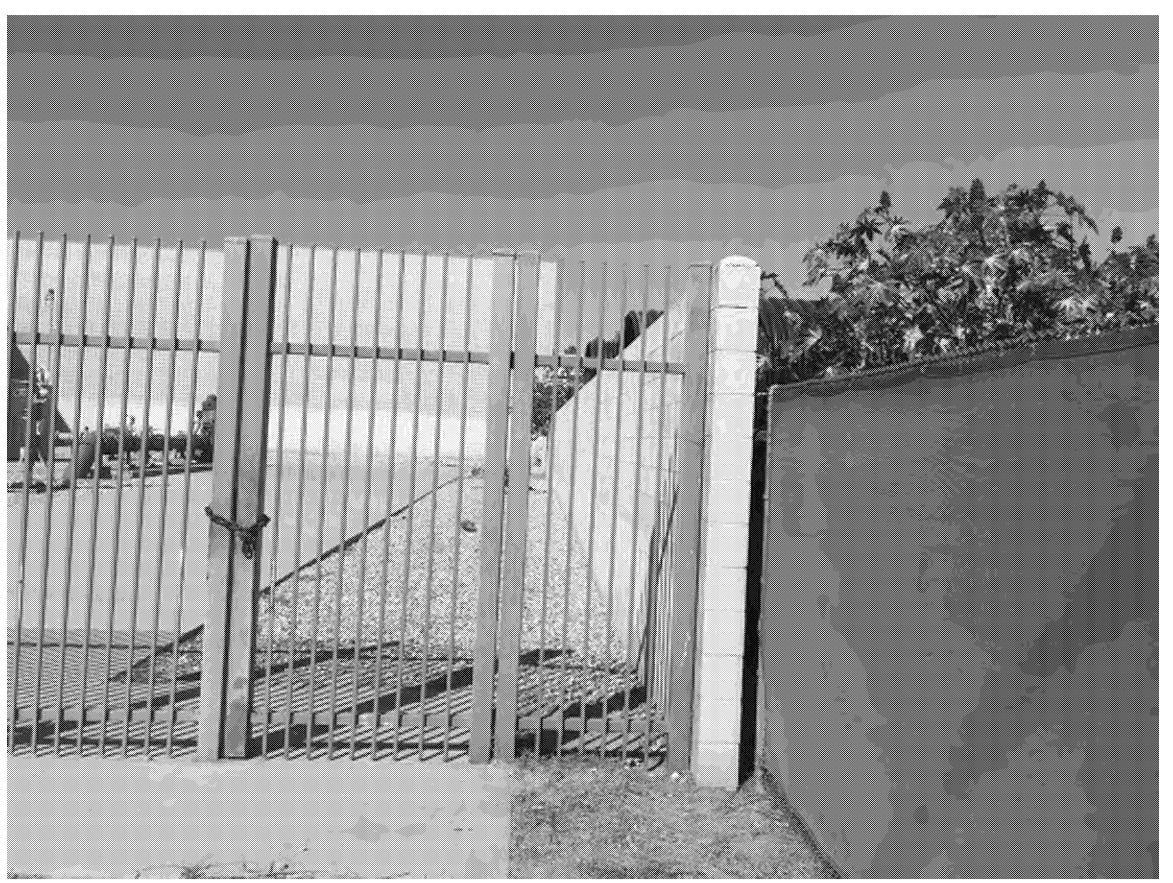

LEGEND:

CHAIN LINK FENCE

CMU WALL

WROUGHT IRON FENCE W/PILASTERS
BUILDING EDGE

SITE SURREOUNDED BY CHAIN LINK FENCE, CMU WALLS AND A WROUGTH IRON FENCE WITH PILASTERS

4032~2

COUNTY OF LOS ANGELES, CALIF.

WESTBOUND VIEW FROM NORTHEAST CORNER OF PARCEL, ALONG CENTURY

SOUTHBOUND VIEW FROM NORTHEAST CORNER OF PARCEL, ALONG CENTURY