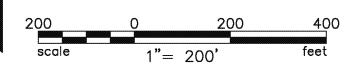

# PHOTO KEY MAP

LEGEND:

NORTHBOUND VIEW FROM SOUTHWEST CORNER OF PARCEL, ALONG 102ND

SITE SURREOUNDED BY CHAIN LINK FENCE, CMU WALLS, BUILIDNGS

WESTBOUND VIEW FROM NORTHWEST CORNER OF PARCEL, ALONG 102ND

SITE SURREOUNDED BY CHAIN LINK FENCE, CMU WALLS, BUILIDNGS