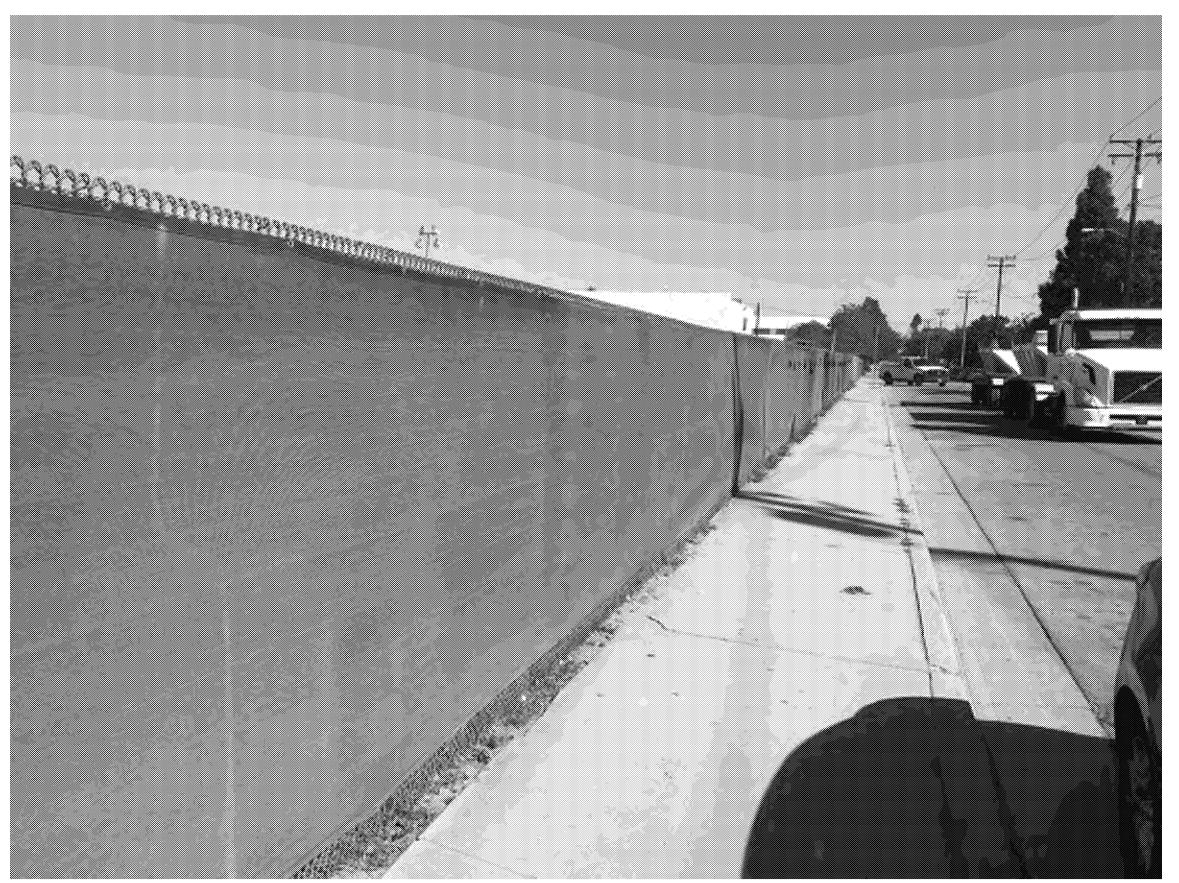

LEGEND:

CHAIN LINK FENCE

CMU WALL

WROUGHT IRON FENCE W/PILASTERS
BUILDING EDGE

SITE SURREOUNDED BY CHAIN LINK FENCE, CMU WALLS AND A WROUGTH IRON FENCE WITH PILASTERS

4032~2

COUNTY OF LOS ANGELES, CALIF.

WESTBOUND VIEW FROM NORTHEAST CORNER OF PARCEL, ALONG CENTURY

SOUTHBOUND VIEW FROM NORTHEAST CORNER OF PARCEL, ALONG CENTURY