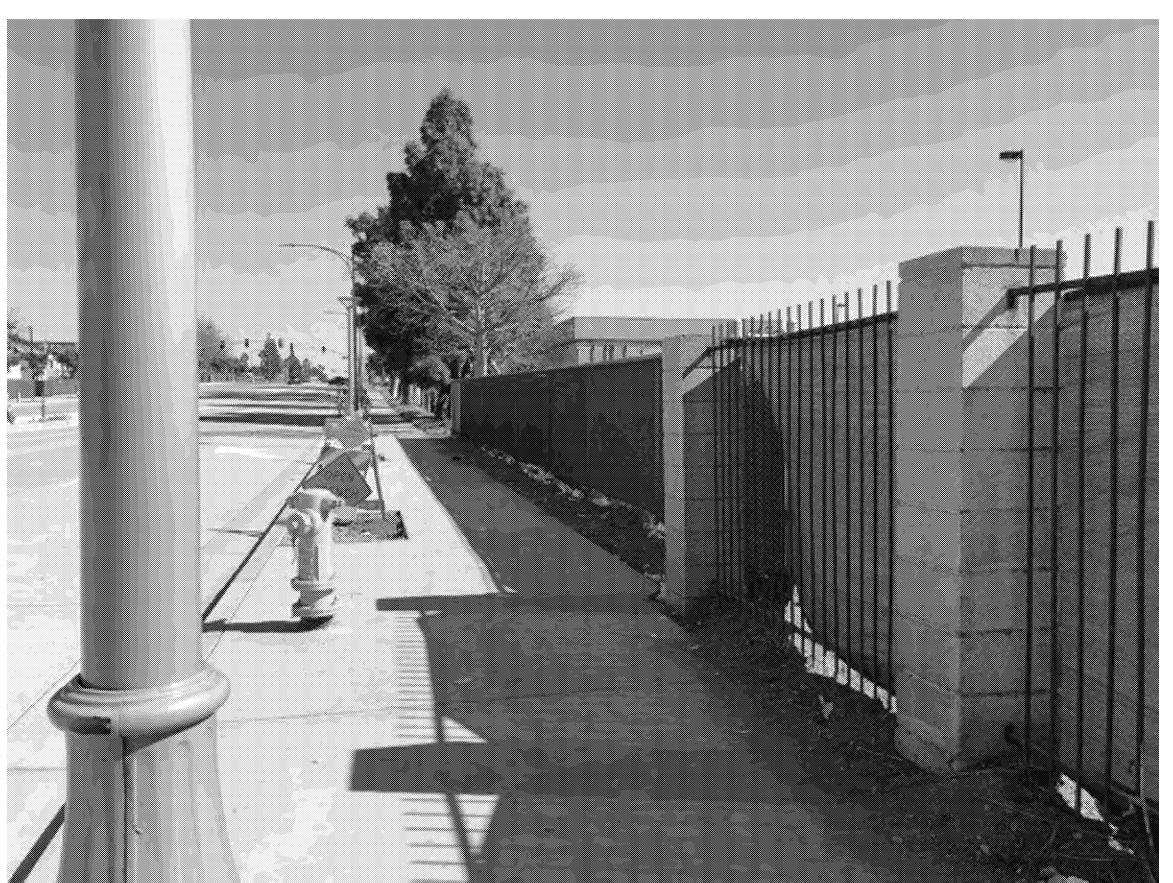

SITE SURREOUNDED BY CHAIN LINK FENCE, CMU WALLS AND A WROUGTH IRON FENCE WITH PILASTERS

4032~2

COUNTY OF LOS ANGELES, CALIF.

WESTBOUND VIEW FROM NORTHEAST CORNER OF PARCEL, ALONG CENTURY

SOUTHBOUND VIEW FROM NORTHEAST CORNER OF PARCEL, ALONG CENTURY

SITE SURREOUNDED BY CHAIN LINK FENCE, CMU WALLS AND A WROUGTH IRON FENCE WITH PILASTERS

SOUTHBOUND VIEW FROM NORTHWEST CORNER OF PARCEL, ALONG CENTURY

WESTBOUND VIEW FROM MIDDLE OF PARCEL ON NORTH END, ALONG CENTURY

SITE SURREOUNDED BY CHAIN LINK FENCE, CMU WALLS AND A WROUGTH IRON FENCE WITH PILASTERS

SOUTHWESTBOUND VIEW FROM MIDDLE PARCEL ON NORTH END, ALONG CENTURY

SITE SURREOUNDED BY CHAIN LINK FENCE, CMU WALLS AND A WROUGTH IRON FENCE WITH PILASTERS

SOUTHEASTBOUND VIEW FROM MIDDLE OF PARCLE ON NORTH END, ALONG CENTURY

SITE SURREOUNDED BY CHAIN LINK FENCE, CMU WALLS AND A WROUGTH IRON FENCE WITH PILASTERS

SOUTHBOUND VIEW FROM NORTHWEST CORNER OF PARCEL, ALONG CENTURY