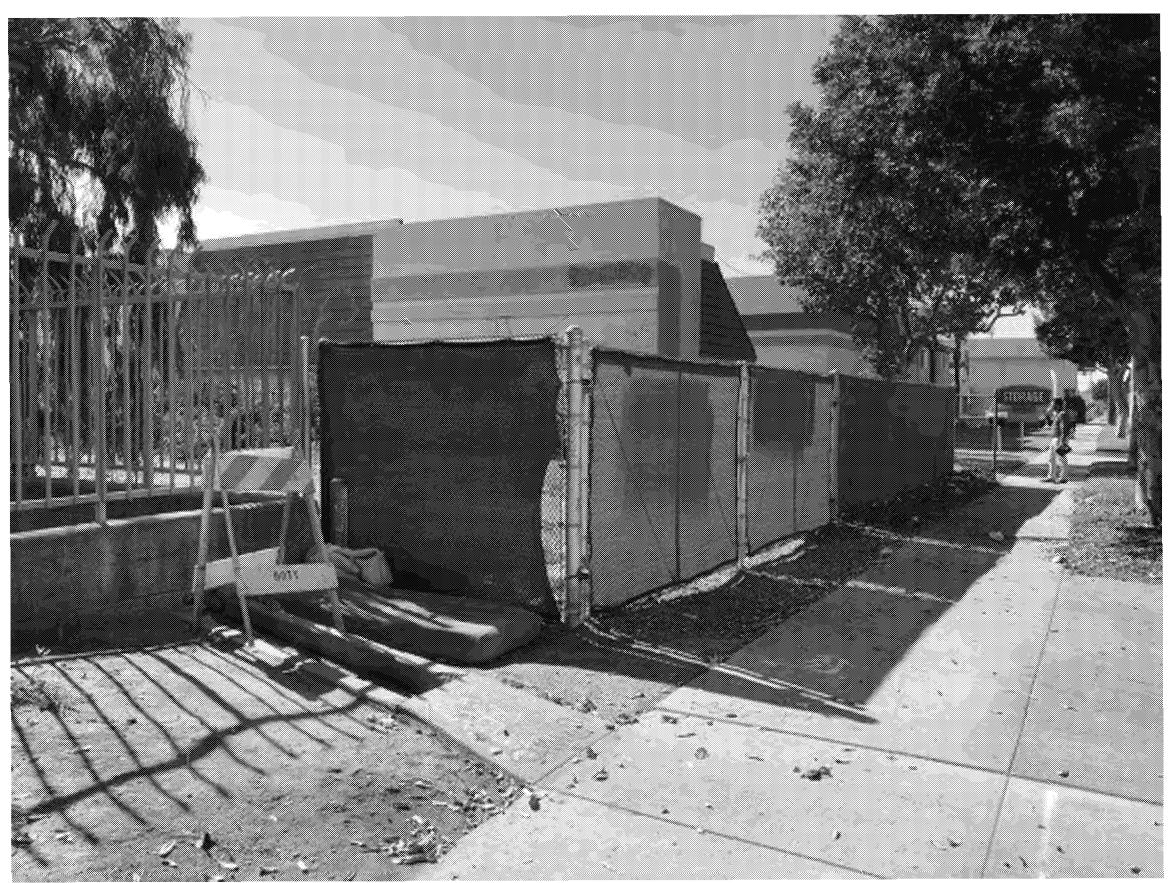

SITE SURREOUNDED BY CHAIN LINK FENCE, CMU WALLS AND A WROUGTH IRON FENCE WITH PILASTERS

4032~2

COUNTY OF LOS ANGELES, CALIF.

WESTBOUND VIEW FROM NORTHEAST CORNER OF PARCEL, ALONG CENTURY

SOUTHBOUND VIEW FROM NORTHEAST CORNER OF PARCEL, ALONG CENTURY

SITE SURREOUNDED BY CHAIN LINK FENCE, CMU WALLS AND A WROUGTH IRON FENCE WITH PILASTERS

SOUTHBOUND VIEW FROM NORTHWEST CORNER OF PARCEL, ALONG CENTURY

WESTBOUND VIEW FROM MIDDLE OF PARCEL ON NORTH END, ALONG CENTURY

SITE SURREOUNDED BY CHAIN LINK FENCE, CMU WALLS AND A WROUGTH IRON FENCE WITH PILASTERS

SOUTHWESTBOUND VIEW FROM MIDDLE PARCEL ON NORTH END, ALONG CENTURY

SITE SURREOUNDED BY CHAIN LINK FENCE, CMU WALLS AND A WROUGTH IRON FENCE WITH PILASTERS

SOUTHEASTBOUND VIEW FROM MIDDLE OF PARCLE ON NORTH END, ALONG CENTURY

SITE SURREOUNDED BY CHAIN LINK FENCE, CMU WALLS AND A WROUGTH IRON FENCE WITH PILASTERS

SOUTHBOUND VIEW FROM NORTHWEST CORNER OF PARCEL, ALONG CENTURY