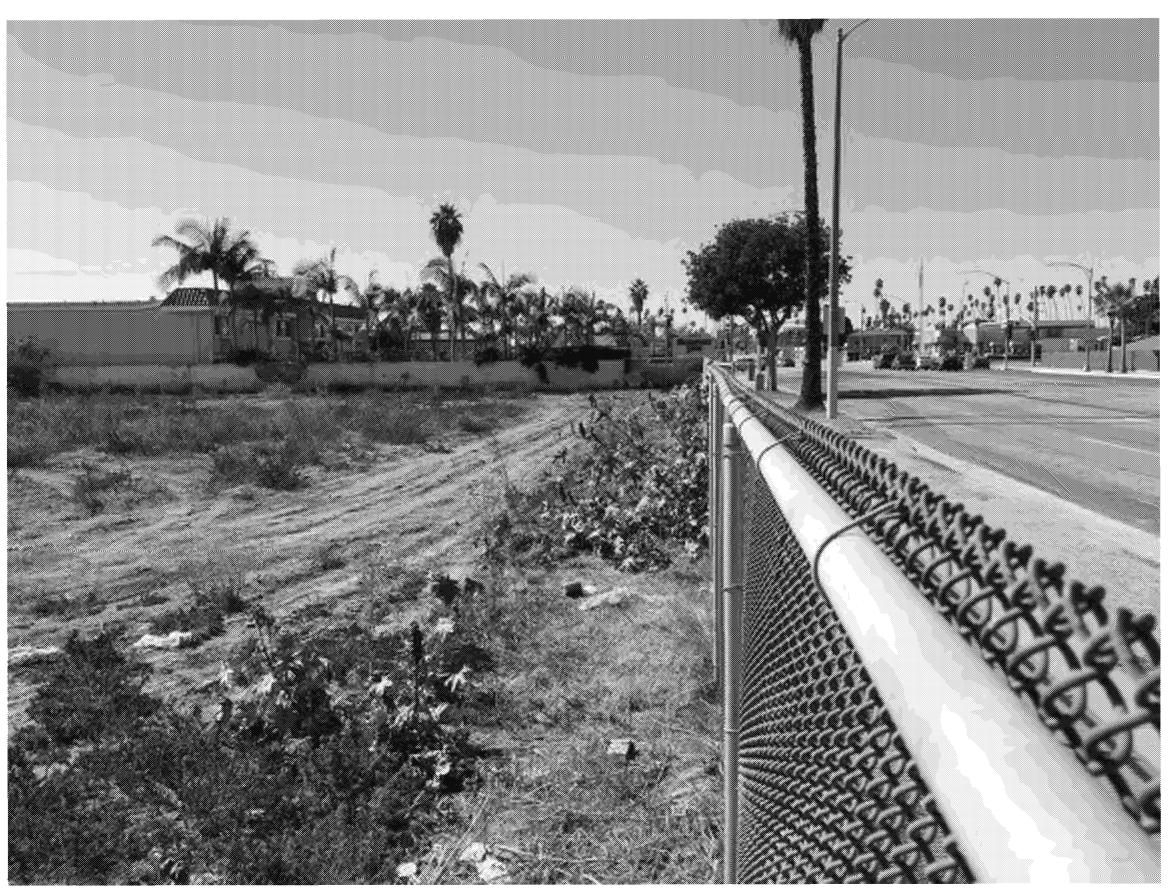

SITE SURREOUNDED BY CHAIN LINK FENCE, CMU WALLS AND A WROUGTH IRON FENCE WITH PILASTERS

4032~2

COUNTY OF LOS ANGELES, CALIF.

WESTBOUND VIEW FROM NORTHEAST CORNER OF PARCEL, ALONG CENTURY

SOUTHBOUND VIEW FROM NORTHEAST CORNER OF PARCEL, ALONG CENTURY