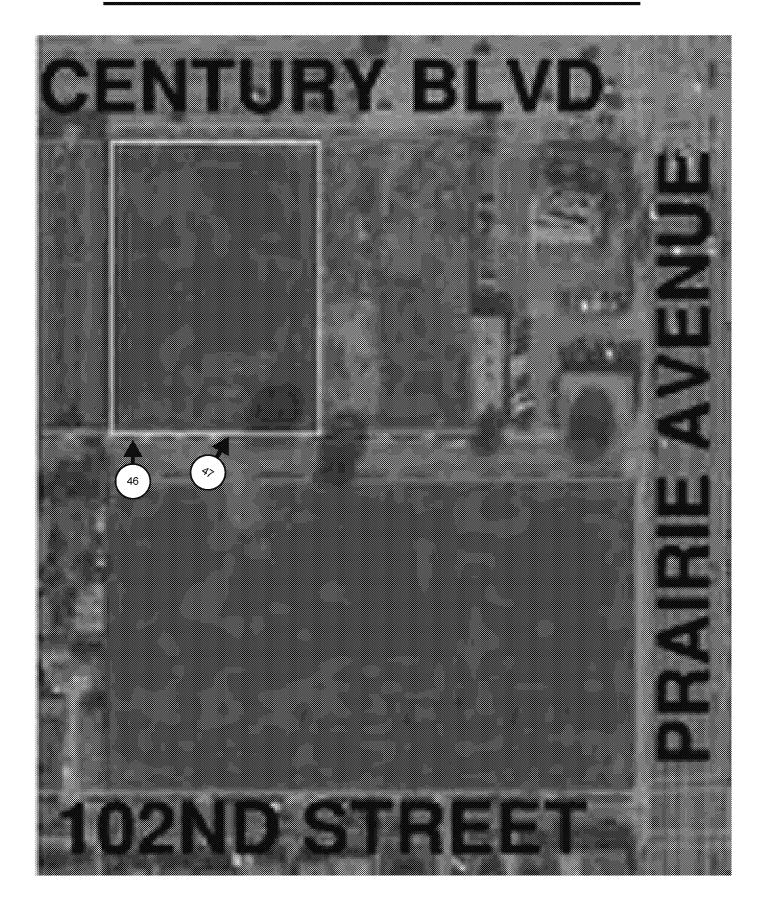

LEGEND:

PHOTO AREA AND DIRECTION

LOCKHAVEN TRACT

M.B. 17-87

FOR PREV. ASSMIT. SEE: 1532-7

SOUTHBOUND VIEW FROM NORTHWEST CORNER OF PARCEL, ALONG 102ND

SITE SURREOUNDED BY CHAIN LINK FENCE, CMU WALLS AND A WROUGTH IRON FENCE WITH PILASTERS

# PHOTO KEY MAP

LEGEND:

NORTHBOUND VIEW FROM SOUTHWEST CORNER OF PARCEL, ALONG 102ND

SITE SURREOUNDED BY CHAIN LINK FENCE, CMU WALLS, BUILIDNGS

WESTBOUND VIEW FROM NORTHWEST CORNER OF PARCEL, ALONG 102ND

SITE SURREOUNDED BY CHAIN LINK FENCE, CMU WALLS, BUILIDNGS