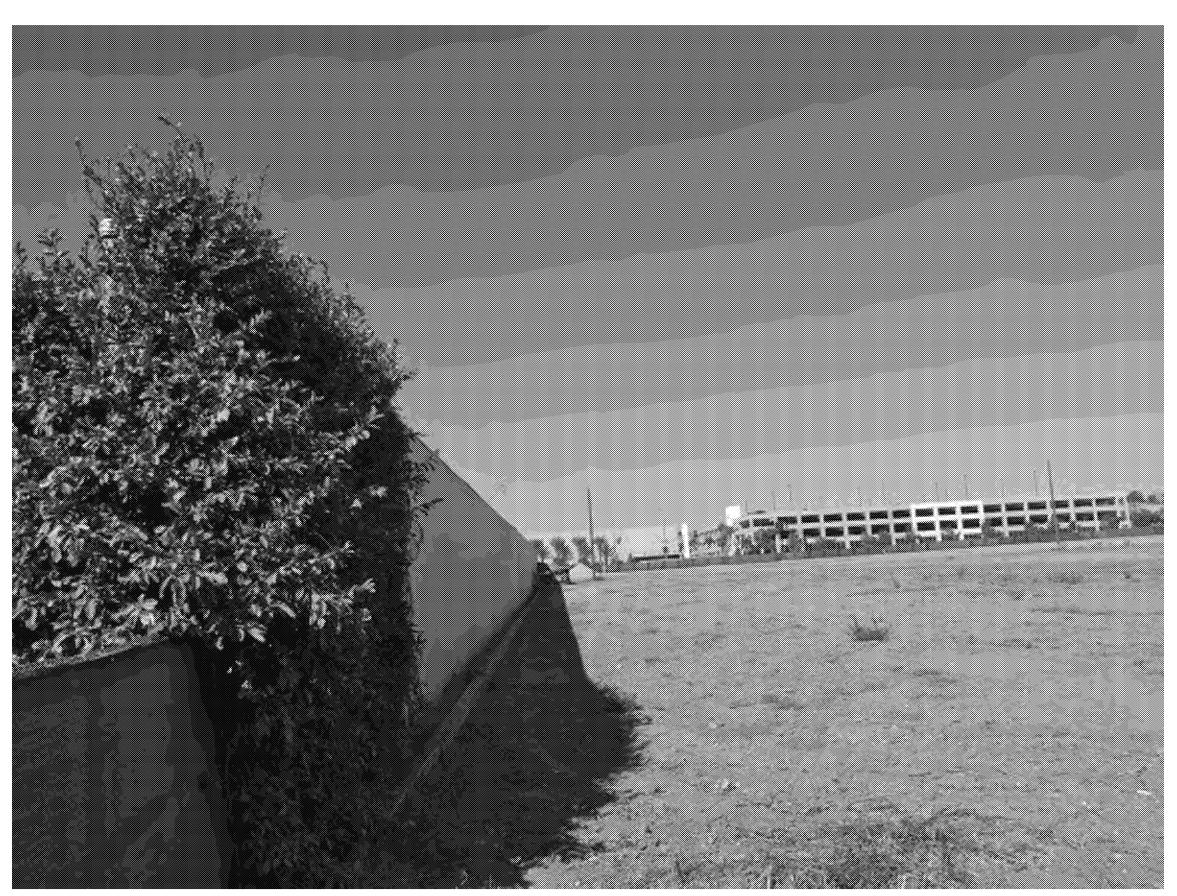

SITE SURREOUNDED BY CHAIN LINK FENCE, CMU WALLS AND A WROUGTH IRON FENCE WITH PILASTERS

WESTBOUND VIEW FROM NORTHWEST CORNER OF PARCEL, ALONG 102ND

SITE SURREOUNDED BY CHAIN LINK FENCE, CMU WALLS, BUILIDNGS

SOUTHWESTBOUND VIEW FROM NORTHWEST CORNER OF PARCEL, ALONG 102ND

SITE SURREOUNDED BY CHAIN LINK FENCE, CMU WALLS, BUILIDNGS

WESTBOUND VIEW FROM NORTHWEST CORNER OF PARCEL, ALONG 102ND

SITE SURREOUNDED BY CHAIN LINK FENCE, CMU WALLS, BUILIDNGS