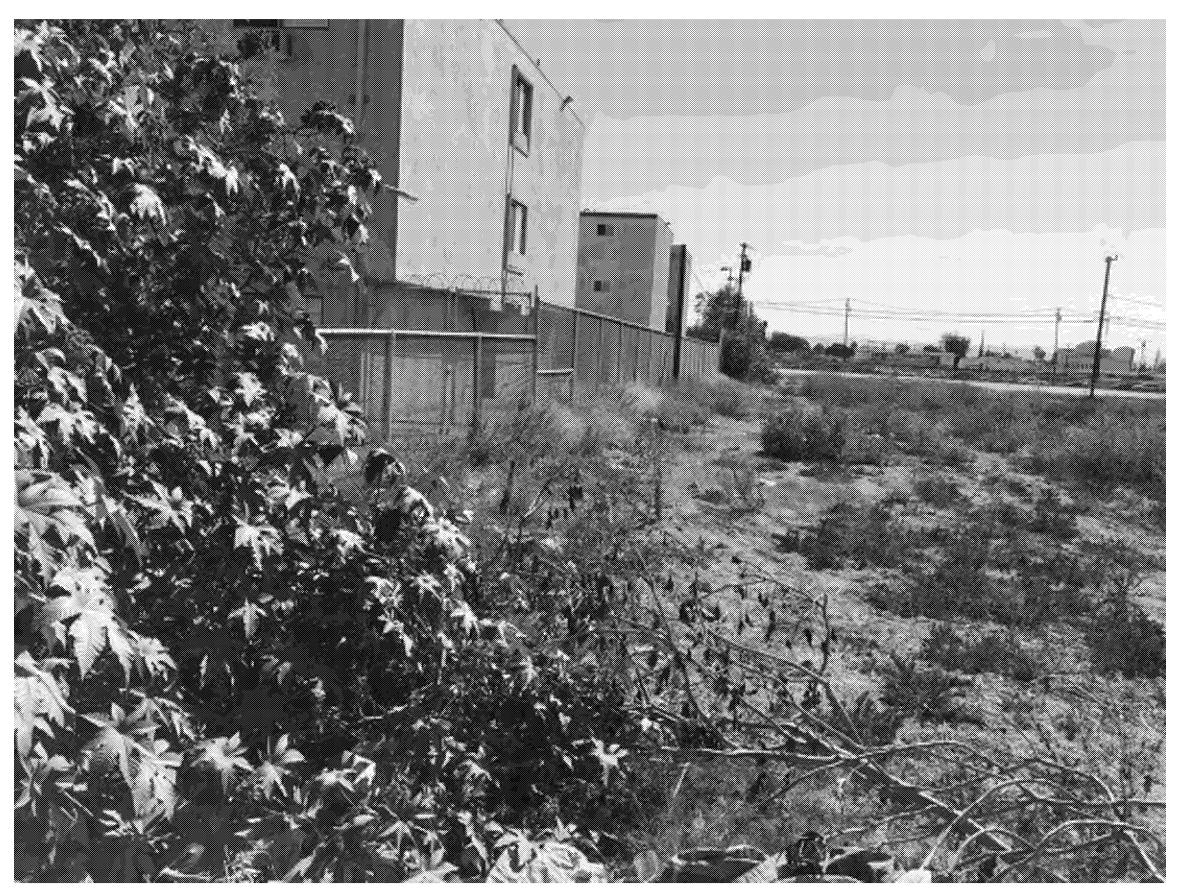

SITE SURREOUNDED BY CHAIN LINK FENCE, CMU WALLS AND A WROUGTH IRON FENCE WITH PILASTERS

WESTBOUND VIEW FROM NORTHWEST CORNER OF PARCEL, ALONG 102ND

SITE SURREOUNDED BY CHAIN LINK FENCE, CMU WALLS, BUILIDNGS