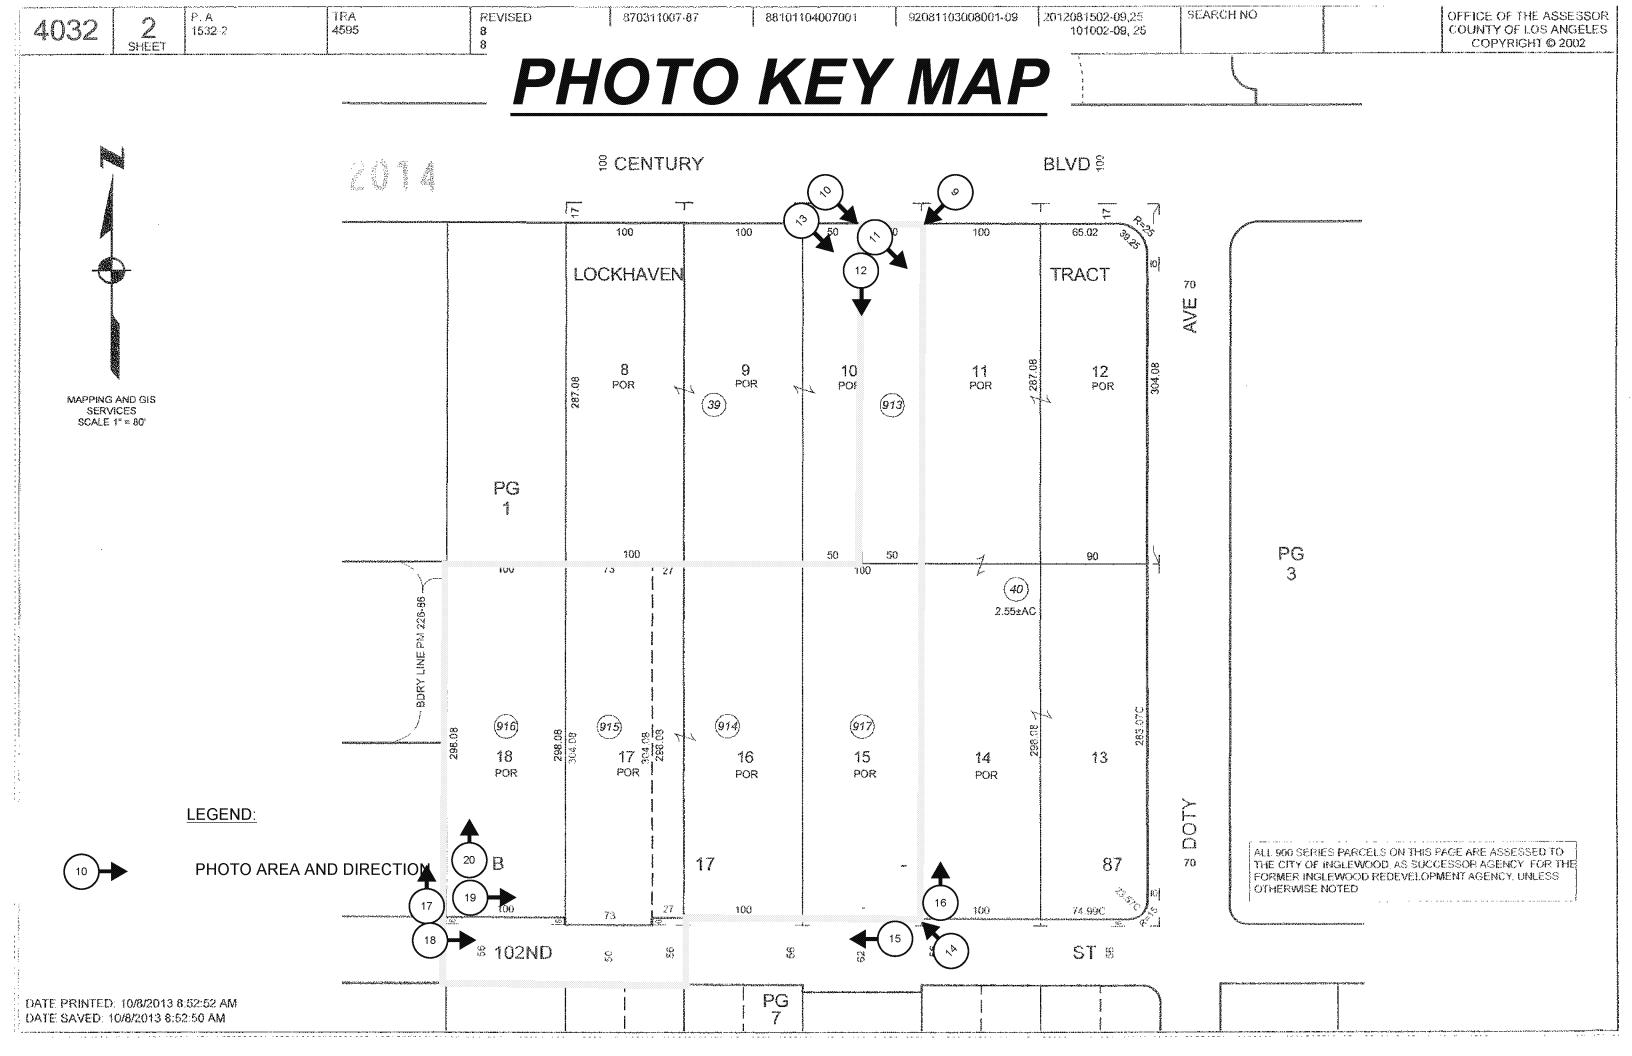

PERIMETER CONDITIONS EXHIBIT

AS SHOWN
DATE:
2017/10/24
SHT NO.:
01 OF 01

Drawing Name: M: \17001\Eng\17001\Exhibits\01\_Peri Last Opened: Oct 25, 2017 — 12:41pm by: Gilbert Te

SOUTHBOUND VIEW FROM NORTHEAST CORNER OF PARCEL, ALONG CENTURY

LEGEND:

PHOTO AREA AND DIRECTION

LOCKHAVEN TRACT

M.B. 17-87

FOR PREV. ASSMIT. SEE: 1532-7

SOUTHBOUND VIEW FROM NORTHWEST CORNER OF PARCEL, ALONG 102ND

SITE SURREOUNDED BY CHAIN LINK FENCE, CMU WALLS AND A WROUGTH IRON FENCE WITH PILASTERS