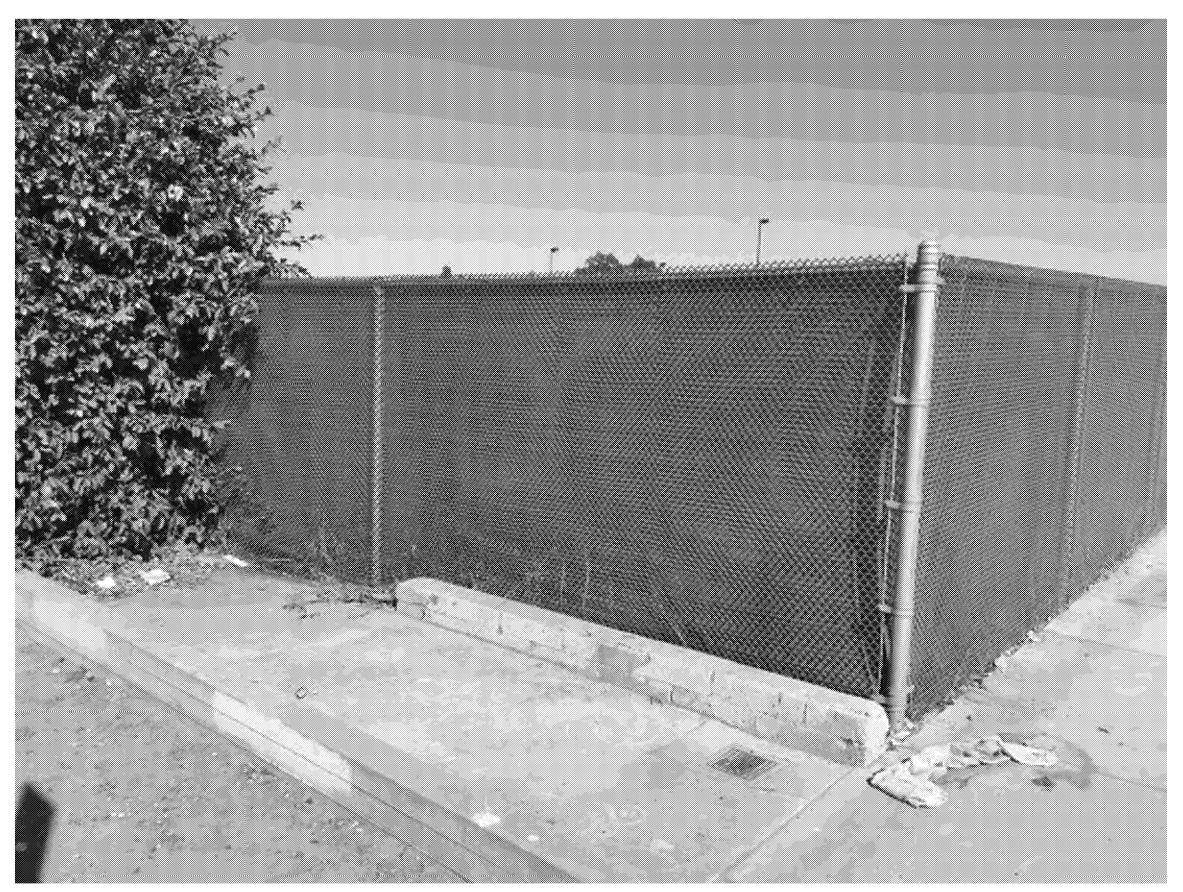

NORTHBOUND VIEW FROM SOUTHEAST CORNER OF PARCEL, ALONG 102ND

WESTBOUND VIEW FROM SOUTHEAST CORNER OF PARCEL, ALONG 102ND

NORTHWESTBOUND VIEW FROM SOUTH CORNER OF PARCEL, ALONG 102ND

SITE SURREOUNDED BY CHAIN LINK FENCE, CMU WALLS AND A WROUGTH IRON FENCE WITH PILASTERS

NORTHEAST VIEW FROM SOUTHWEST CORNER OF PARCEL, ALONG 102ND

11-16-59
9-19-60
2-1-63
871/2/0602/00/
9008/6/4003001-09
9705/50703001-09
200006/0220/500/-09
2003031906007001-09
200506300600900/-09
2008/822407005001-09