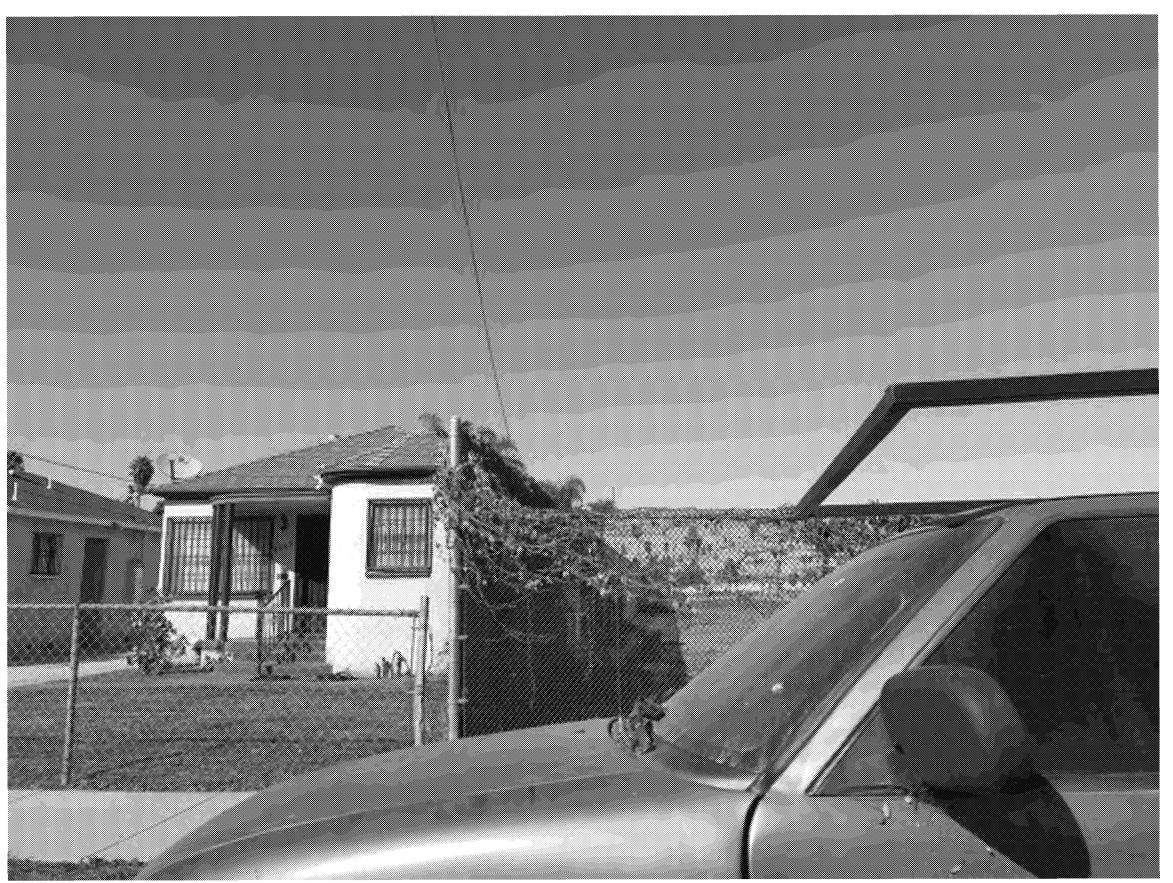

SITE SURREOUNDED BY CHAIN LINK FENCE, CMU WALLS AND A WROUGTH IRON FENCE WITH PILASTERS

4032~2

COUNTY OF LOS ANGELES, CALIF.

WESTBOUND VIEW FROM NORTHEAST CORNER OF PARCEL, ALONG CENTURY

SOUTHBOUND VIEW FROM NORTHEAST CORNER OF PARCEL, ALONG CENTURY