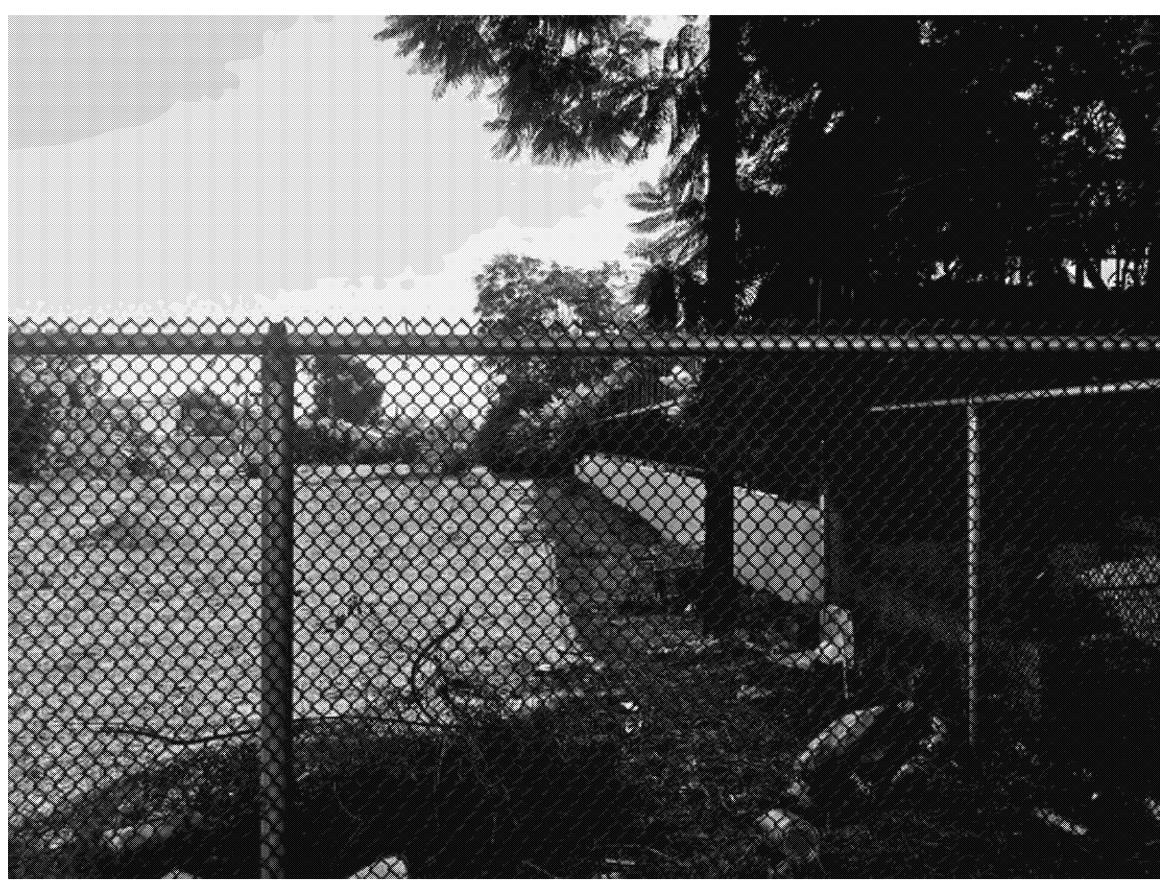

SITE SURREOUNDED BY CHAIN LINK FENCE, CMU WALLS AND A WROUGTH IRON FENCE WITH PILASTERS

4032~2

COUNTY OF LOS ANGELES, CALIF.

WESTBOUND VIEW FROM NORTHEAST CORNER OF PARCEL, ALONG CENTURY

SOUTHBOUND VIEW FROM NORTHEAST CORNER OF PARCEL, ALONG CENTURY

SITE SURREOUNDED BY CHAIN LINK FENCE, CMU WALLS AND A WROUGTH IRON FENCE WITH PILASTERS

SOUTHBOUND VIEW FROM NORTHWEST CORNER OF PARCEL, ALONG CENTURY

WESTBOUND VIEW FROM MIDDLE OF PARCEL ON NORTH END, ALONG CENTURY

SITE SURREOUNDED BY CHAIN LINK FENCE, CMU WALLS AND A WROUGTH IRON FENCE WITH PILASTERS

SOUTHWESTBOUND VIEW FROM MIDDLE PARCEL ON NORTH END, ALONG CENTURY

SITE SURREOUNDED BY CHAIN LINK FENCE, CMU WALLS AND A WROUGTH IRON FENCE WITH PILASTERS

SOUTHEASTBOUND VIEW FROM MIDDLE OF PARCLE ON NORTH END, ALONG CENTURY

SITE SURREOUNDED BY CHAIN LINK FENCE, CMU WALLS AND A WROUGTH IRON FENCE WITH PILASTERS

SOUTHBOUND VIEW FROM NORTHWEST CORNER OF PARCEL, ALONG CENTURY