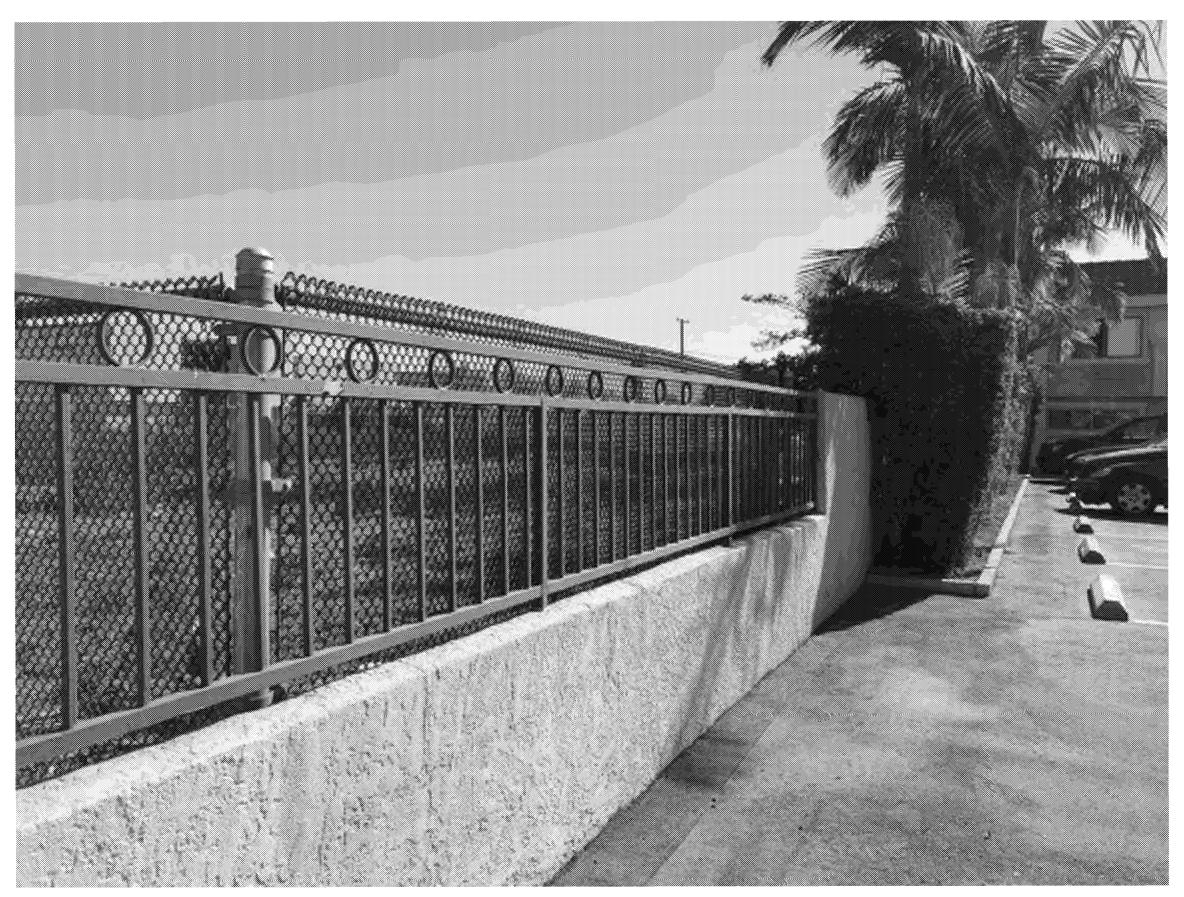

LEGEND:

CHAIN LINK FENCE

CMU WALL

WROUGHT IRON FENCE W/PILASTERS
BUILDING EDGE