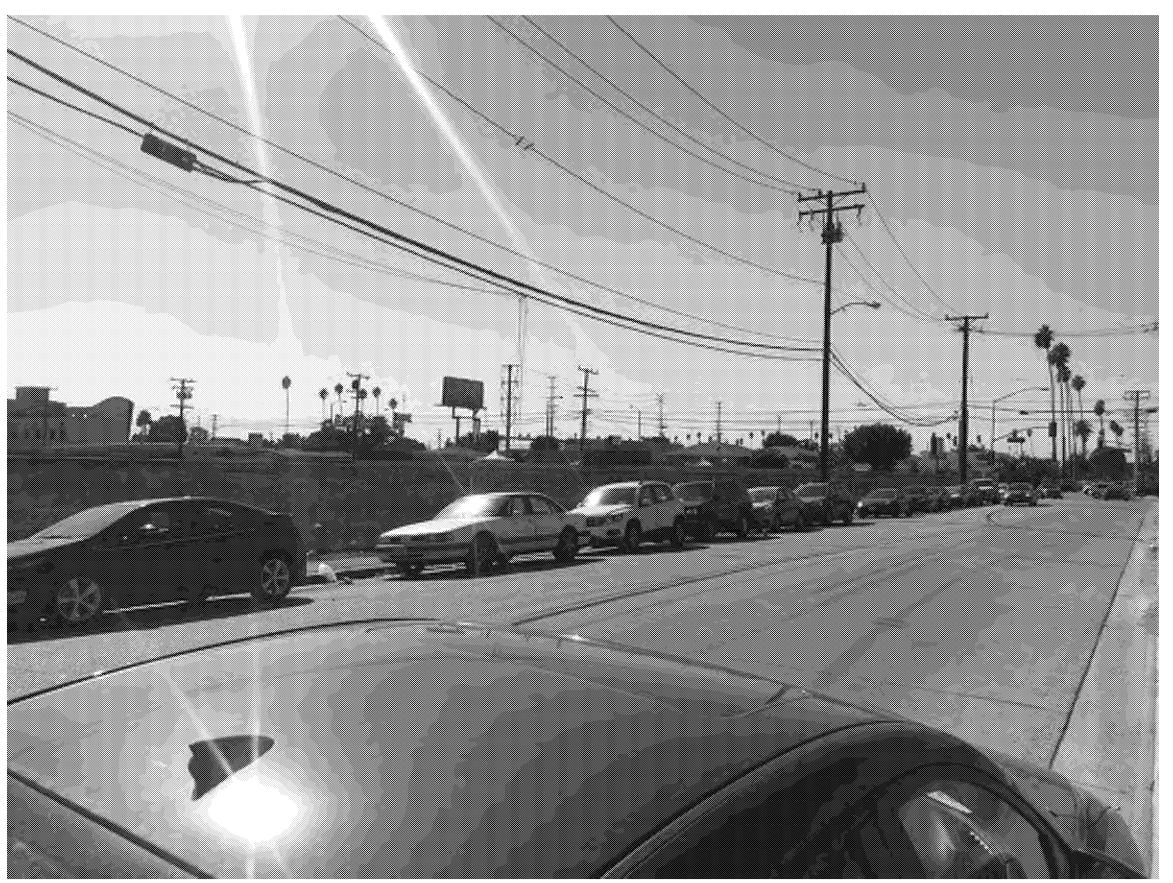

PERIMETER CONDITIONS EXHIBIT

AS SHOWN
DATE:
2017/10/24
SHT NO.:
01 OF 01

Drawing Name: M: \17001\Eng\17001\Exhibits\01\_Peri Last Opened: Oct 25, 2017 — 12:41pm by: Gilbert Te

SOUTHBOUND VIEW FROM NORTHEAST CORNER OF PARCEL, ALONG CENTURY

SITE SURREOUNDED BY CHAIN LINK FENCE, CMU WALLS AND A WROUGTH IRON FENCE WITH PILASTERS

4032~2

COUNTY OF LOS ANGELES, CALIF.

WESTBOUND VIEW FROM NORTHEAST CORNER OF PARCEL, ALONG CENTURY

SOUTHBOUND VIEW FROM NORTHEAST CORNER OF PARCEL, ALONG CENTURY