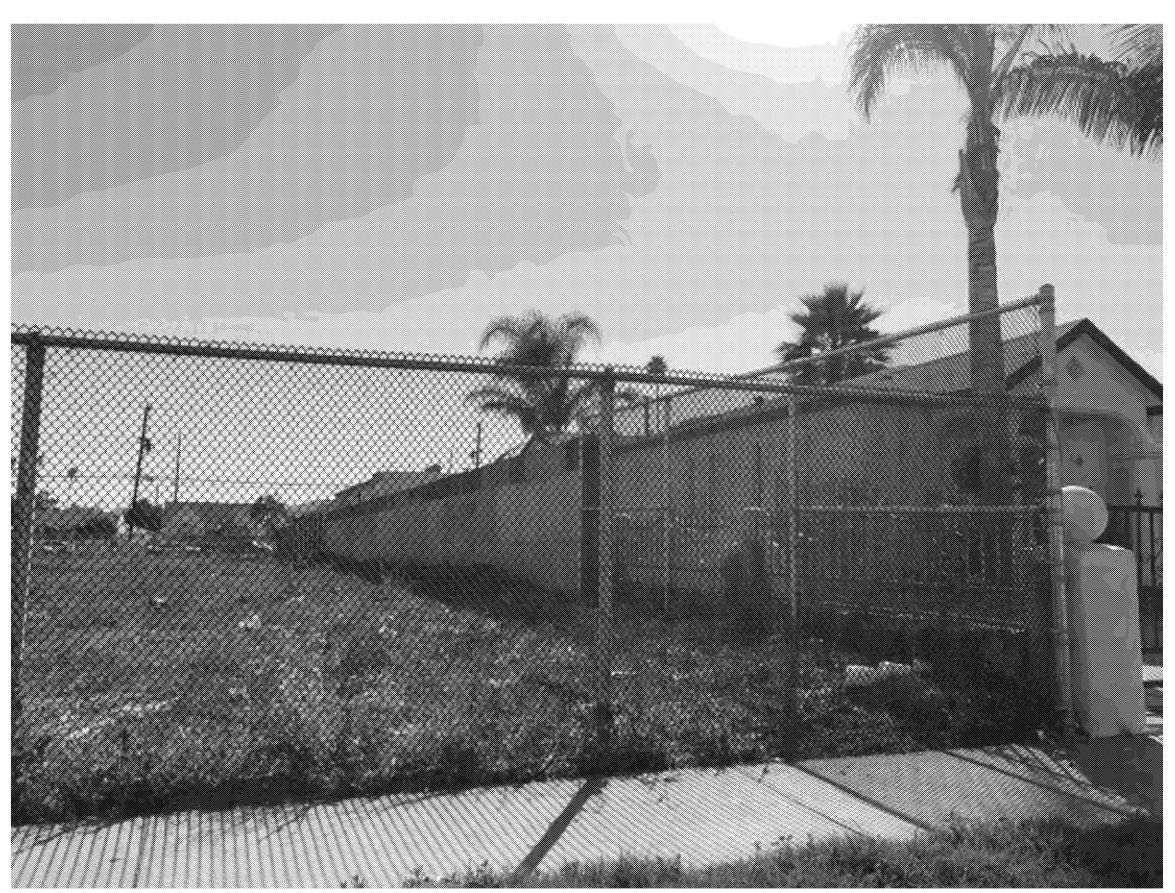

SITE SURREOUNDED BY CHAIN LINK FENCE, CMU WALLS AND A WROUGTH IRON FENCE WITH PILASTERS

SOUTHWESTBOUND VIEW FROM MIDDLE PARCEL ON NORTH END, ALONG CENTURY

SITE SURREOUNDED BY CHAIN LINK FENCE, CMU WALLS AND A WROUGTH IRON FENCE WITH PILASTERS