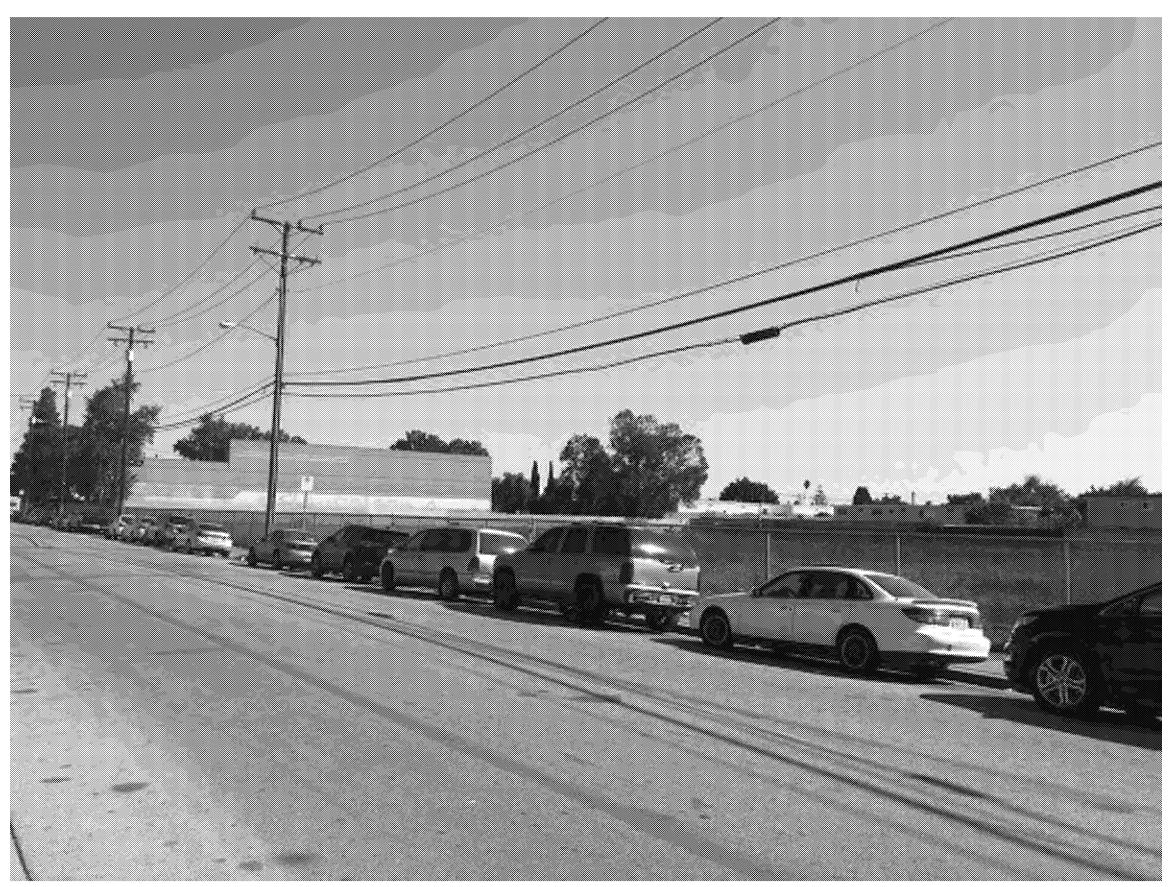

# PHOTO KEY MAP

LEGEND:

NORTHBOUND VIEW FROM SOUTHWEST CORNER OF PARCEL, ALONG 102ND

SITE SURREOUNDED BY CHAIN LINK FENCE, CMU WALLS, BUILIDNGS

WESTBOUND VIEW FROM NORTHWEST CORNER OF PARCEL, ALONG 102ND

SITE SURREOUNDED BY CHAIN LINK FENCE, CMU WALLS, BUILIDNGS