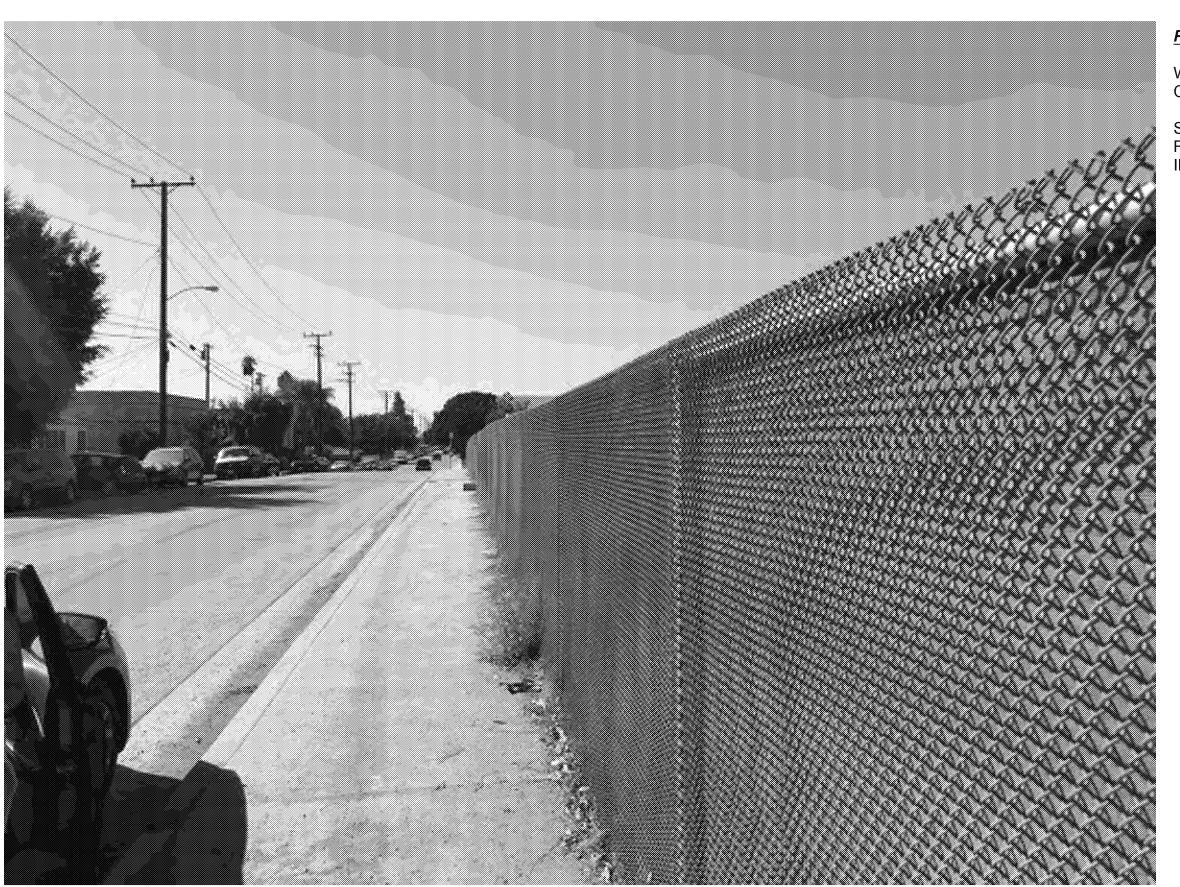

SITE SURREOUNDED BY CHAIN LINK FENCE, CMU WALLS AND A WROUGTH IRON FENCE WITH PILASTERS

4032~2

COUNTY OF LOS ANGELES, CALIF.

WESTBOUND VIEW FROM NORTHEAST CORNER OF PARCEL, ALONG CENTURY

SOUTHBOUND VIEW FROM NORTHEAST CORNER OF PARCEL, ALONG CENTURY

SITE SURREOUNDED BY CHAIN LINK FENCE, CMU WALLS AND A WROUGTH IRON FENCE WITH PILASTERS

SOUTHBOUND VIEW FROM NORTHWEST CORNER OF PARCEL, ALONG CENTURY

WESTBOUND VIEW FROM MIDDLE OF PARCEL ON NORTH END, ALONG CENTURY