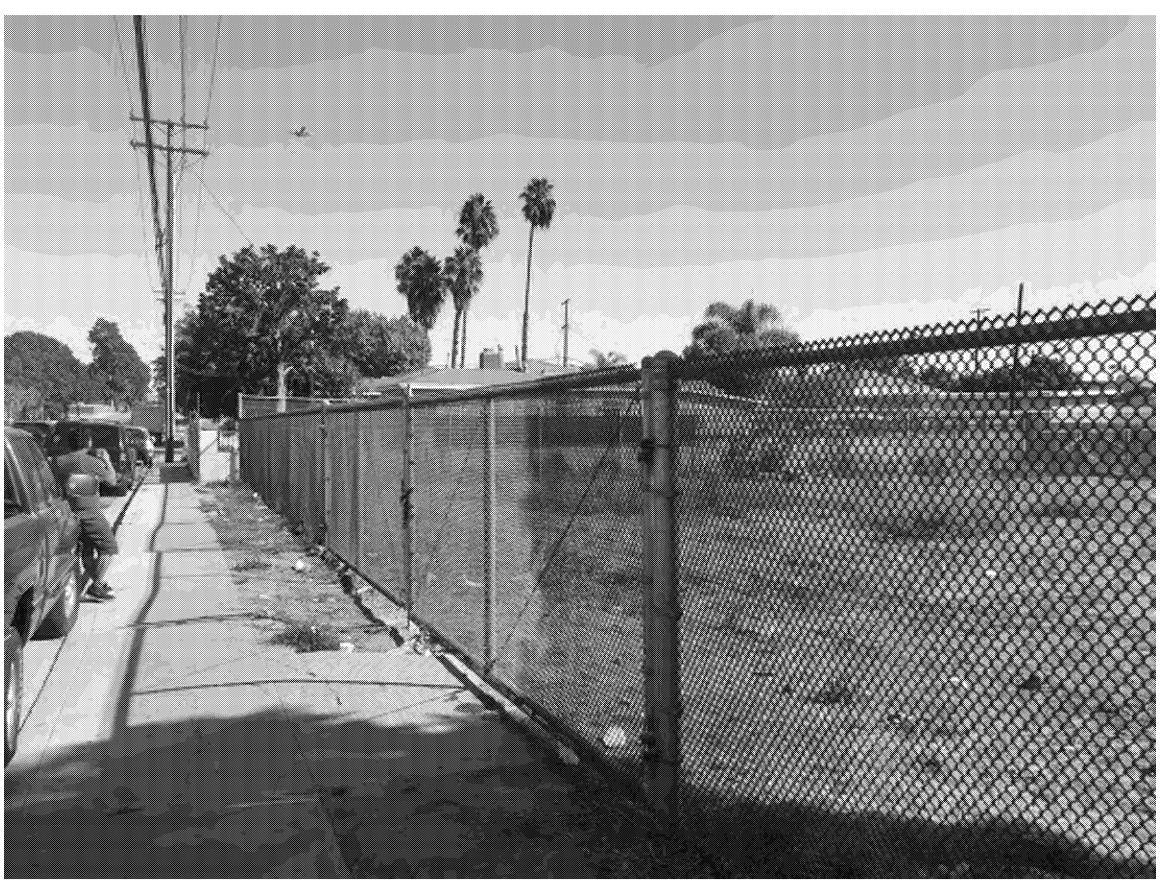

NORTHBOUND VIEW FROM SOUTHEAST CORNER OF PARCEL, ALONG 102ND

WESTBOUND VIEW FROM SOUTHEAST CORNER OF PARCEL, ALONG 102ND

NORTHWESTBOUND VIEW FROM SOUTH CORNER OF PARCEL, ALONG 102ND

SITE SURREOUNDED BY CHAIN LINK FENCE, CMU WALLS AND A WROUGTH IRON FENCE WITH PILASTERS

NORTHEAST VIEW FROM SOUTHWEST CORNER OF PARCEL, ALONG 102ND

11-16-59
9-19-60
2-1-63
871/2/0602/00/
9008/6/4003001-09
9705/50703001-09
200006/0220/500/-09
2003031906007001-09
200506300600900/-09
2008/822407005001-09

LEGEND:

PHOTO AREA AND DIRECTION

LOCKHAVEN TRACT

M.B. 17-87

FOR PREV. ASSMIT. SEE: 1532-7

SOUTHBOUND VIEW FROM NORTHWEST CORNER OF PARCEL, ALONG 102ND

SITE SURREOUNDED BY CHAIN LINK FENCE, CMU WALLS AND A WROUGTH IRON FENCE WITH PILASTERS