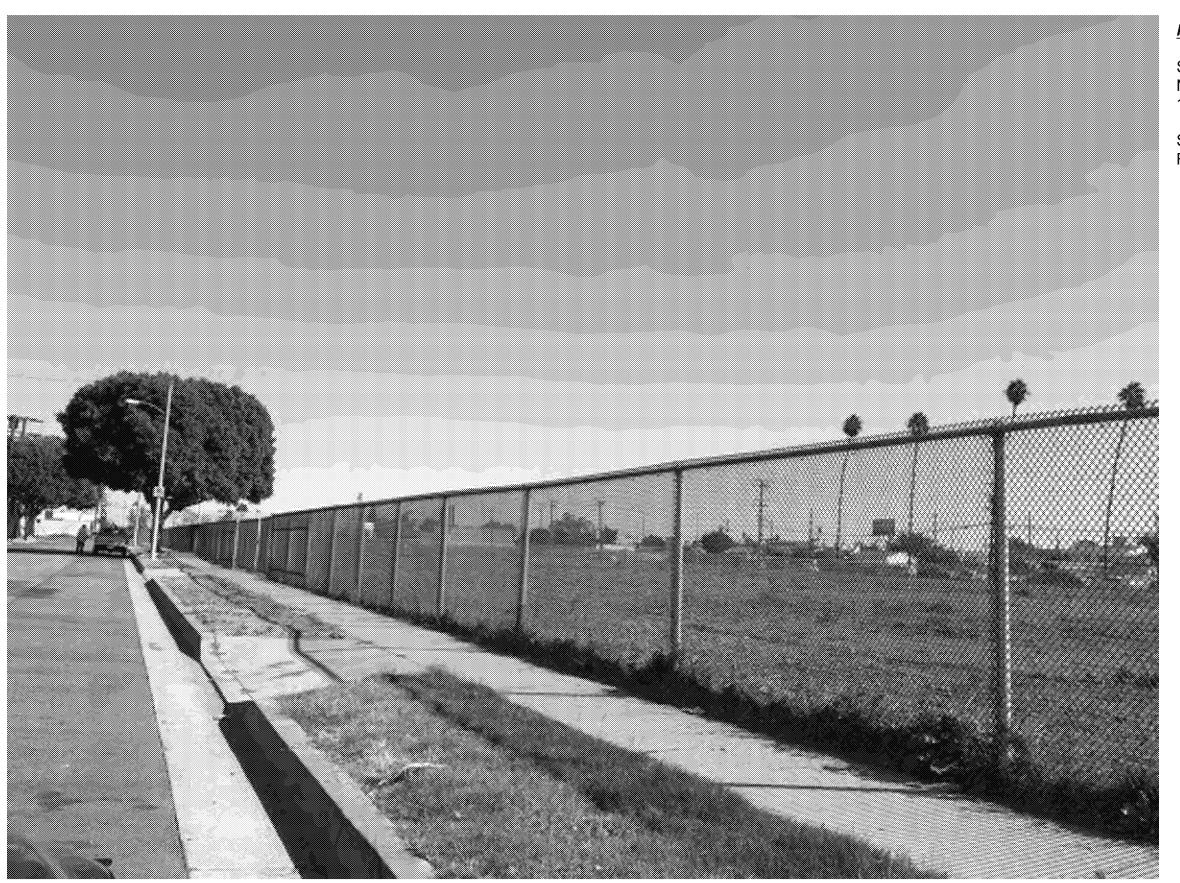

SOUTHEASTBOUND VIEW FROM NORTHWEST CORNER OF PARCEL, ALONG 102ND

SITE SURREOUNDED BY CHAIN LINK FENCE, CMU WALLS AND A WROUGTH IRON FENCE WITH PILASTERS

SOUTHBOUND VIEW FROM MIDDLE OF PARCEL, ALONG 102ND