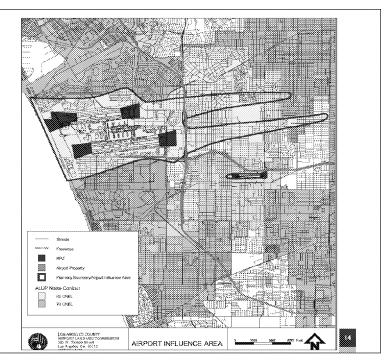

#### **Land Use Compatibility**

Project is a compatible land use per FAA grants and ALUC

Project Triggers County of Los Angeles Airport Land Use Compatibility (ALUC) Review

Project located in the LAX Airport Influence Area

Per ALUC staff, ALUC review is after the Project EIR is released, but before City Council considers final Project approval.

Per ALUC staff, application should be filed with FAA.

#### **Noise Contour Comparison**

County of Los Angeles Noise Contour