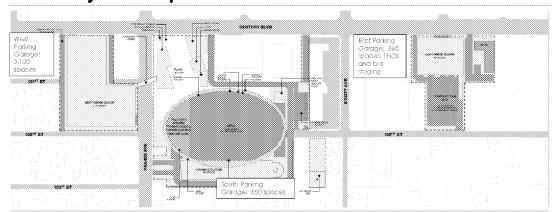

#### **IBEC Project Site**

#### **IBEC Project Components**

- Arena: 18,000 to 18,500 capacity
- Practice and Athletic, Training Facility: 85,000 sf
- Team Offices: 71,000 sf
- Sports Medicine Clinic: 25,000 sf
- Retail/Food & Drink: 48,000 sf

- · Parking Plazas and Open Space: 80,000 sf
- Hotel
- Parking
- City Well
- Pedestrian Bridges