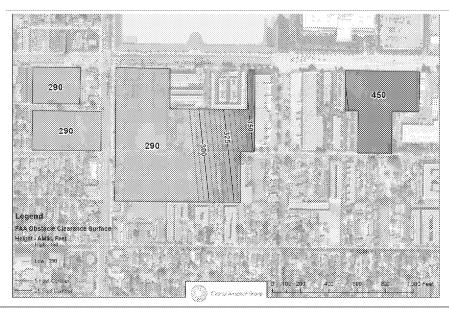

8 |
| 7.52 | 0.286 W 1024d 98           | University of southwage di                    | 4683-007-023 |

#### **Land Use Compatibility**

Project is a compatible land use per FAA grants and ALUC

Project Triggers County of Los Angeles Airport Land Use Compatibility (ALUC) Review

Project located in the LAX Airport Influence Area

Per ALUC staff, ALUC review is after the Project EIR is released, but before City Council considers final Project approval.

Per ALUC staff, application should be filed with FAA.



#### **Noise Contour Comparison**







County of Los Angeles Noise Contour



#### **IBEC Arena Project Cross Section**



#### Part 77 Analysis for Hawthorne Municipal Airport



#### Part 77 Analysis for Hawthorne Municipal Airport



#### **IBEC FAA Obstacle Clearance Surface**



# **IBEC – LAX Runway Protection Zones** Legend Los Angeles International August RPZ





## Inglewood Basketball & Entertainment Center: Anticipated Timeline



# Thank You!