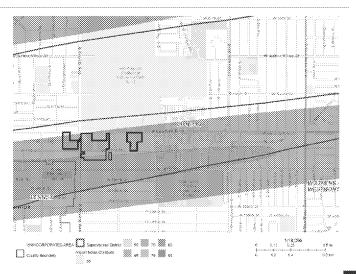

#### **IBEC Project Components**

- Arena: 18,000 to 18,500 capacity
- Practice and Athletic, Training Facility: 85,000 sf
- Team Offices: 71,000 sf
- Sports Medicine Clinic: 25,000 sf
- Retail/Food & Drink: 48,000 sf

- · Parking Plazas and Open Space: 80,000 sf
- Hotel
- Parking
- City Well
- Pedestrian Bridges