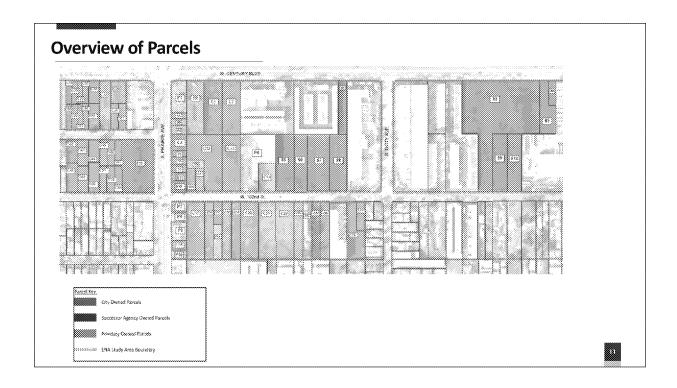

#### Parcel list in ENA Study Area

| 32   | A2262835            | Cold Add.             | Controlisi    |
|------|---------------------|-----------------------|---------------|
| ÜL   | SSEC SCORNTURY SCHE | 4532-595-598          | 8032-905-913  |
| (2   | 2921 w C897097 8070 | 4931-901-009          | 4623-401-913  |
| 03   | 55656 1 PROJECT 6V5 | 4057-005-064          | 20157-001-008 |
| 43   | 261645986388278     | 4553-593-553          | 4003/00: 400  |
| ·    | SOSOBIL PROMISE AVE | 4337/4537/19          | 9052-002-902  |
| 65   | 2013 2 5 PSANOS SOS | 4032-005-011          | 8253-000-907  |
| (7   | 163183 283/8/8/4/3  | 4983-601-683          | 4633.403.404  |
| C30  | 2947 w 15295 27     | 4933-902-045          | 4052-402-900  |
| -021 | 2562 W 250ND ST     | 6002-00 <u>1</u> -043 | 9333-301-909  |
| CL2  | 2239 W 182893Y      | 4932-902-047          | 4032401302    |
| 632  | 9872 W 18370 17     | 4033,003,005          | 9052-000-952  |
| 034  | 1901 W 100NO ST     | \$353-595-045         | 4000 000 900  |
| C35  | 2540-6/10390-57     | 4983-909-607          | 4632 408 402  |
| 018  | 8888 W 39680 ST     | 4032-098-033          | #053-968-968  |
| 027  | 2920 W 100KD ST     | 6002-098-093          | 3333-308-904  |
| CIR  | 3925 W 15380 ST     | 4931-004-052          | 4052-409-902  |
| 225  | PSEC NI 190NO ST    | 4002-098-025          | #233-X85-X65  |
| 025  | 2525 W 102ND 57     | 1653-500-523          | 4000-008-906  |
| Ç.   | 8900 W 107000 07    | 4937/888/918          | 9032-000-902  |
| 022  | 5650 W 10680 3Y     | 4032-007-001          | 3053-062-068  |
| C23  | 3844 6/ 133NG/57    | 480 000 686           | 4633 007 603  |
| C36  | \$5235 w 15355 37   | 493.1-907-931         | 4052-407-202  |
| 025  | Second St           | 4052-097-003          | 4023-003-903  |
| (U.G | \$235 W 1828/9/37   | 4952-907-005          | 4052407-908   |
| C27  | 3211 W 15390 SY     | 4937.4867-933         | 4052-007-904  |

| 5 4 5 8 0 7 8 0 7 7 3 7 7 7 1 0 6 8 |                           |                  |                   |  |  |
|-------------------------------------|---------------------------|------------------|-------------------|--|--|
| X                                   | 88683                     | 2444             | Control and       |  |  |
| 325                                 | dawa da dentera bissi     | 4558-698-657     | 800,4-004-908     |  |  |
| (30                                 | 4546 W Century Sive       | 4024-866-013     | 4030-000-900      |  |  |
| 033.                                | 40506 Kr Consciony filled | 6034-006-035     | 2052-002-350      |  |  |
| ese                                 | 40°50, 95 Denátoric Block | 9354-909-553     | 400,440044906     |  |  |
| .35                                 | 8036 Kr Osprany sivá      | 6274-935-925     | 40,50,000,000     |  |  |
| 055                                 | 4000 or Cantony Sind      | 4054-004-00S     | 805/0-06/4-01/2   |  |  |
| (33)                                | 4045-9730195-51368        | 1024-904-910     | 403.6-004-903     |  |  |
| (35                                 | 4043 W 50235 Street       | 5224-903-913     | 4050-094-998      |  |  |
| 892                                 | 4939 of 103st Street      | 4054-0004-000    | 500/4-004-905     |  |  |
| C36                                 | 4037 77 1023550360        | 4034-004-034     | 4056-004-301      |  |  |
| 039                                 | 4553 77 2523 33465        | 6034-004-033     | 4050-002-053      |  |  |
| 040                                 | 4919 9/ 2033 Street       | 9354-004-007     | 800/4-904-907     |  |  |
| (8)                                 | 4015 97 10155:01368       | \$35 & QC & QC & | 4036-004-204      |  |  |
| 042                                 | 4094 (0: 10000 00100)     | 4034-005-012     | 8054-025-050      |  |  |
| 045                                 | 4036 SV 10351 Street      | 0038-003-003     | 500.4-065-969     |  |  |
| 984                                 | 4030 W 1013/201641        | 4034-905-916     | 4080-002-901      |  |  |
| 045                                 | 4005 of 100st breek       | 0034-000-003     | 8034-088-913      |  |  |
| C98                                 | 4000, 95 00354 Stieved    | 9352-000-630     | 400,44003-913     |  |  |
| 947                                 | 48.03 W 900.0 Street      | 4914-998-932     | \$0.6 @-0001-0001 |  |  |
| 048                                 | 4043 Kr 2030ct Street     | 0034-005-003     | 805/4-063-463     |  |  |
| (4)                                 | 4297 97 000000 00000      | 9054-909-613     | 4034-005-905      |  |  |
| (3)                                 | 4552 W b02nd Street       | 4024-908-927     | 40.50-000-000     |  |  |
| USA                                 | 4005 BY DOCAS SERVE       | 4034-002-012     | 8034-005-907      |  |  |
| C5.2                                | AUCS VY DODAĆ SURES       | 9034-008-031     | 3004-003-906      |  |  |
| 833                                 | ANGS OF SOUND STREET      | 5054-005-023     | 4034-005-906      |  |  |
| U543                                | 1991-1915 Frankis Ave     | 4360-000-001     | 6000 000 946      |  |  |

| Successor Agency Parcels - 33 Total |                       |                               |                     |  |  |
|-------------------------------------|-----------------------|-------------------------------|---------------------|--|--|
| 25                                  | 2259062               | <u>68/884</u>                 | <u> 6009891 468</u> |  |  |
| 21                                  | 2825 55 C6M (C6A 80A) | 4933-033-036                  | 8933-963-925        |  |  |
| 53                                  | 5700 W C857581 85VD   | 4032-063-028 and 4052-003-960 | 9852-993-954        |  |  |
| 55.                                 | NO ARDRESS            | Grétown or sachanges          | 4852-804-855        |  |  |
| 24                                  | NO 4007523            | cotineron er anchanged        | 4995-964-934        |  |  |
| 55                                  | 5251 W 101900 TY      | 403.2-002-076                 | 9362-003-006        |  |  |
| 58                                  | 5243 W 202900 0T      | 8052-002-003                  | 4052-002-935        |  |  |
| 37                                  | 3681 W 10280 57       | 4982-002-023                  | 0932-002-915        |  |  |
| 50                                  | 5001 w 102900 57      | 4952-002-027                  | 9352-002-917        |  |  |
| 28                                  | 3793 N/ 1925(0 ST     | 4000-005-005                  | K032-965-915        |  |  |
| 520                                 | 5685 w 10280 57       | 4952-893-852                  | 9862-003-912        |  |  |
| 523                                 | NO ADDRESS            | 4852-802-623                  | 4852-803-800        |  |  |
| 552                                 | NO 450955             | 4932-995-994                  | 4030-965-965.       |  |  |
| 528                                 | 16117 5 \$83-88 AVE   | 8024-093-028                  | 4034-965-950        |  |  |

#### Privately Owned Bacrels - 32 Intel

| 2:   | conce sissoli is kins      | ttoket era at endoegsed                       | 4930-005-039 |
|------|----------------------------|-----------------------------------------------|--------------|
| 772  | Sessioner Standard Militia | auda oro arri & assi (a parce) mesged:        | 2042-005-049 |
| 03   | signat i proprio ess.      | Godestoove, or see theoryest                  | 2050-000-000 |
| 90   | Pic Advances               | contentions on anabological                   | 4000-000-004 |
| 20   | su Aridress                | Univaries or unchanged                        | 0942-095-053 |
| 28   | osts or secold st          | 4500,000,000, (bal. 5, 1/43, (bbl. 12, brane) | 4032-003-046 |
| 97   | 16690 5 8939 fe Avre       | Gekouers er endelæged                         | 4940,000,000 |
| 872  | diccina Siavasirke avis    | Unicación or savitament                       | 2062-008-003 |
| 29   | 100:1150000000000          | 4000-00000000 (COLD person in organi)         | 4000-600-603 |
| 2.50 | 16,819 5 6000 56 5006      | stockestione es assistantique                 | 6000-000-005 |
| 2.53 | No Advanser                | ttoketters at eruberegeld                     | 4800-008-008 |
| 7.52 | 0.286 W 1024d 98           | University of southwage di                    | 4683-007-023 |