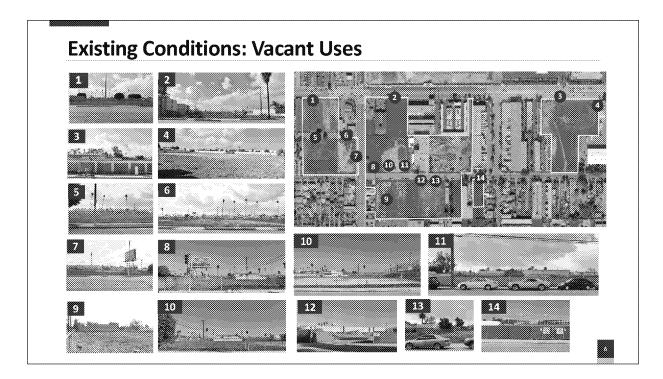

# City of Inglewood – FAA Collaboration Meeting Inglewood Basketball and Entertainment Center

August 2019

#### Agenda

- 1. Project Location
- 2. Existing Conditions
- 3. Project Site Plan
- 4. Project Entitlements
- 5. Airport Influence Area and LAX Noise Contours
- 6. Project Airspace Case
- 7. Project Timeline
- 8. Questions / Discussion

### Inglewood Basketball & Entertainment Center (IBEC) Project Location



#### **IBEC Project Site**



#### **Existing Conditions: Active Uses**















#### **IBEC Project Components**



- Arena: 18,000 to 18,500 capacity
- Practice and Athletic, Training Facility: 85,000 sf
- Team Offices: 71,000 sf
- Sports Medicine Clinic: 25,000 sf
- Retail/Food & Drink: 48,000 sf

- · Parking Plazas and Open Space: 80,000 sf
- Hotel
- Parking
- City Well
- Pedestrian Bridges

#### **IBEC Project Rendering**



#### **IBEC Project Rendering**



#### **IBEC Entitlements**

#### **Approvals**

- City of Inglewood Certification of EIR and CEQA Findings Resolution
- General Plan/Specific Plan Amendments: Conforming changes to Land Use Element, Circulation Element, Noise Element, and Inglewood International Business Park Specific Plan
- Zone Text Amendments and Zoning Map Amendment Ordinances
- Sign Overlay Zone Change and Master Sign Plan Ordinance
-